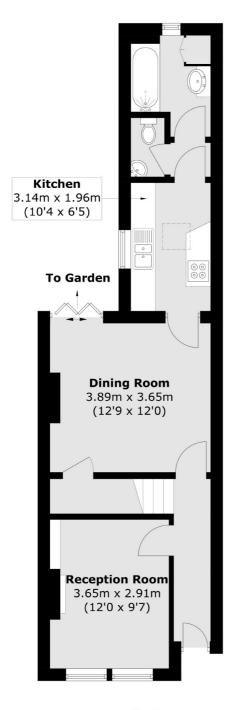

## Lindum Road, Teddington, TW11

**Ground Floor** 

**First Floor** 

Total area (approx.): 79.8 sq. m (859.0 sq. ft)