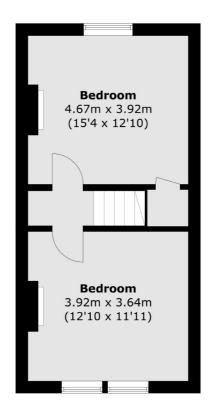

## Lindum Road, Teddington, TW11

**Ground Floor** 

**First Floor** 

Total area (approx.): 79.8 sq. m (859.0 sq. ft)