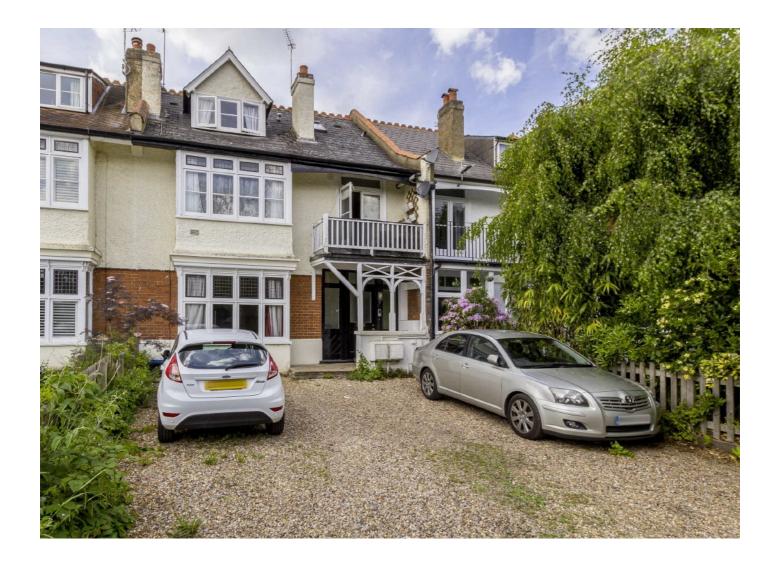

## Elmers Drive, TW11

£1,150 Per calendar month

Being larger than the average studio apartment this flat has a separate brand new fully fitted kitchen, spacious studio room and a modern white bathroom suite with shower.

Elmers Drives is conveniently located within easy reach of the central Teddington amenities also moments away from Teddington train station.