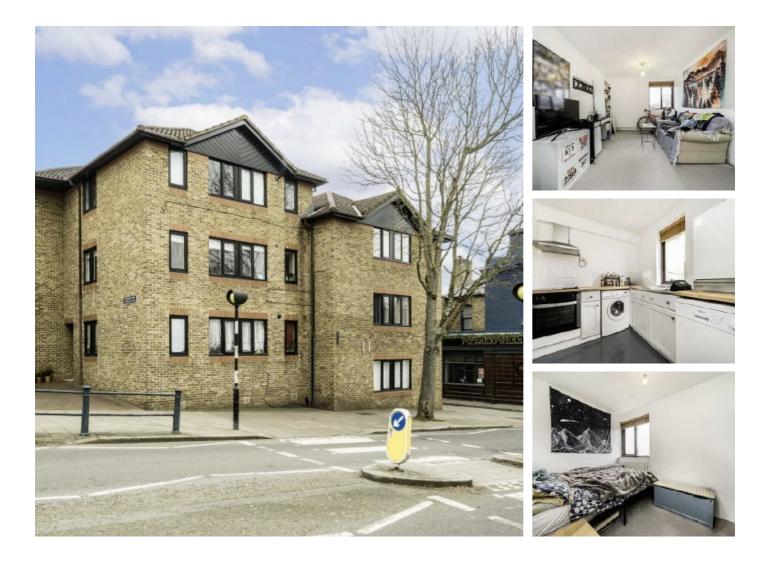

## Waldegrave Road, TW11 £289,950

Situated in the heart of Teddington this apartment is perfect as a first time buy or an investment. With a spacious double bedroom and an 18ft reception leading onto a modern kitchen. Completing the accommodation there is a bathroom.

Rutherford House is located at the top of Waldegrave Road by Teddington High Street. The perfect spot for access to Teddington Staion, Bushy Park, The River Thames and all that Teddington has to offer.

#### Features

One Double Bedroom No Onward Chain Bright & Spacious Excellent Location Well Presented Reception/Dining Room