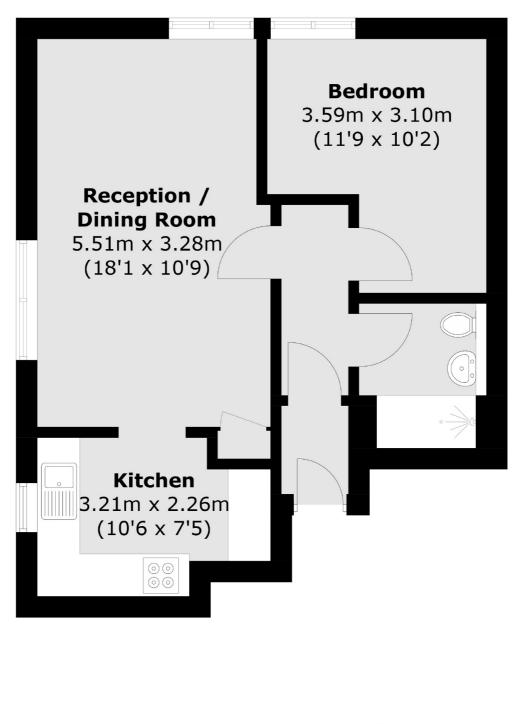

## Waldegrave Road, Teddington, TW11

Total area (approx.): 44.0 sq. m (473.6 sq. ft)

Teddington 61 High Street Teddington TW118HA Sales 020 8288 8288 Energy Rating: C. We aim to make our particulars both accurate and reliable. However they are not guaranteed; nor do they form part of an offer or contract. If you require clarification on any points then please contact us, especially if you're traveling some distance to view. Please note that appliances and heating systems have not been tested and therefore no warranties can be given as to their good working order.