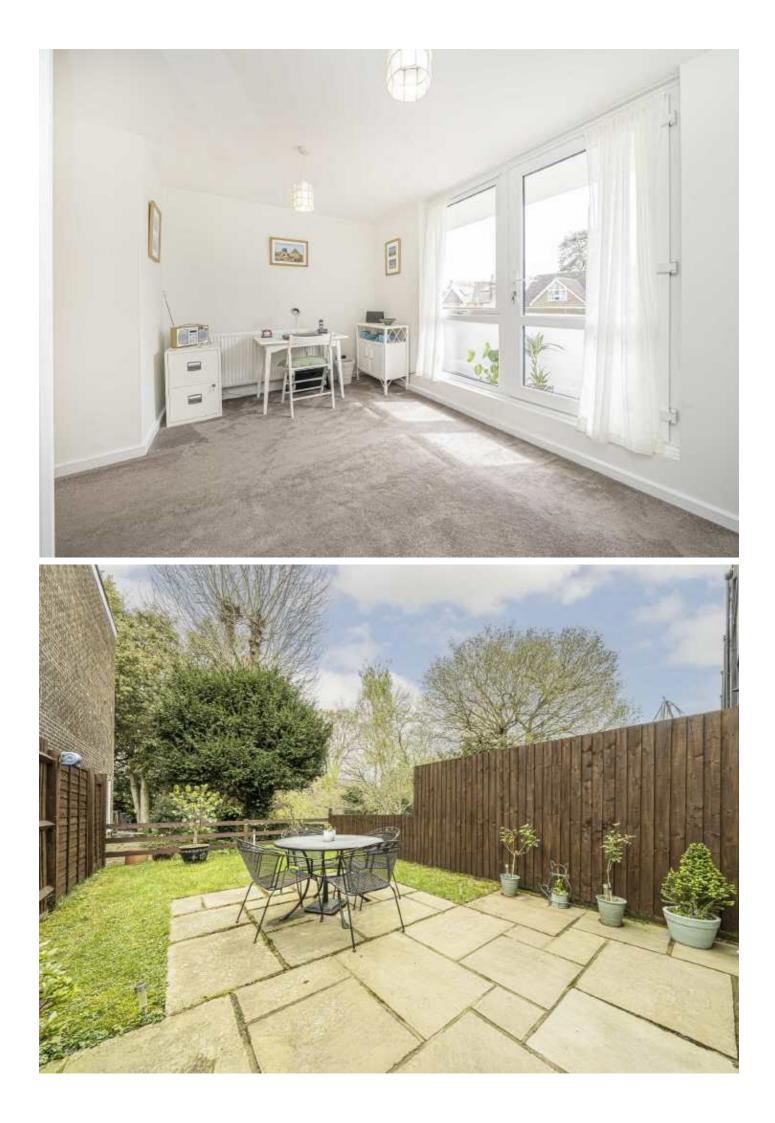

The ground floor offers a modern kitchen/breakfast/dining room; this is a lovely, light sociable area with space to relax and dine. The kitchen is modern with integrated appliances, a granite work top and includes a central island. There are doors leading onto the garden.

To the rear there is a gorgeous garden with a patio and lawn, it has a lovely view over the woodlands and pond. There is side access and a private driveway to the front of the house.

To the first floor there is a reception room. This room is bright and can become the fourth bedroom if preferred. The second of the two rooms is a large double room with fitted wardrobes. Completing the first floor there is a smart modern shower room. There are two further double bedrooms to the top floor, both of which have fitted wardrobes and there is a family bathroom.