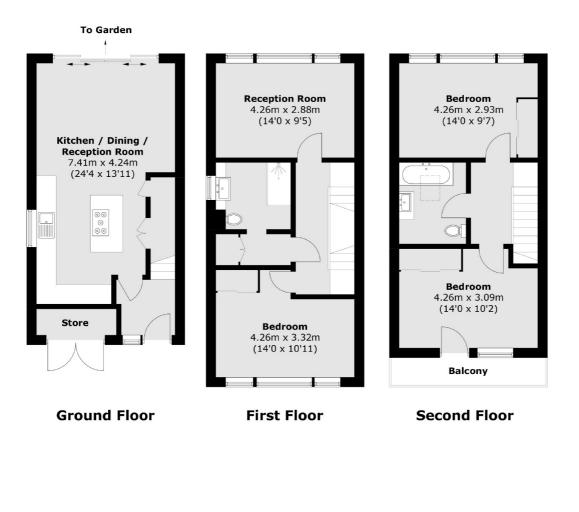

To the rear there is a gorgeous garden with a patio and lawn, it has a lovely view over the woodlands and pond. There is side access and a private driveway to the front of the house.

To the first floor there is a reception room. This room is bright and can become the fourth bedroom if preferred. The second of the two rooms is a large double room with fitted wardrobes. Completing the first floor there is a smart modern shower room. There are two further double bedrooms to the top floor, both of which have fitted wardrobes and there is a family bathroom.

## Holmesdale Road, Teddington, TW11

Total area (approx.): 111.9 sq. m (1,204.5 sq. ft) Store area (approx.): 2.2 sq. m (23.7 sq. ft) Balcony area (approx.): 4.0 sq. m (43.0 sq. ft)

Teddington 61 High Street Teddington TW118HA Sales 020 8288 8288 Energy Rating: D. We aim to make our particulars both accurate and reliable. However they are not guaranteed; nor do they form part of an offer or contract. If you require clarification on any points then please contact us, especially if you're traveling some distance to view. Please note that appliances and heating systems have not been tested and therefore no warranties can be given as to their good working order.