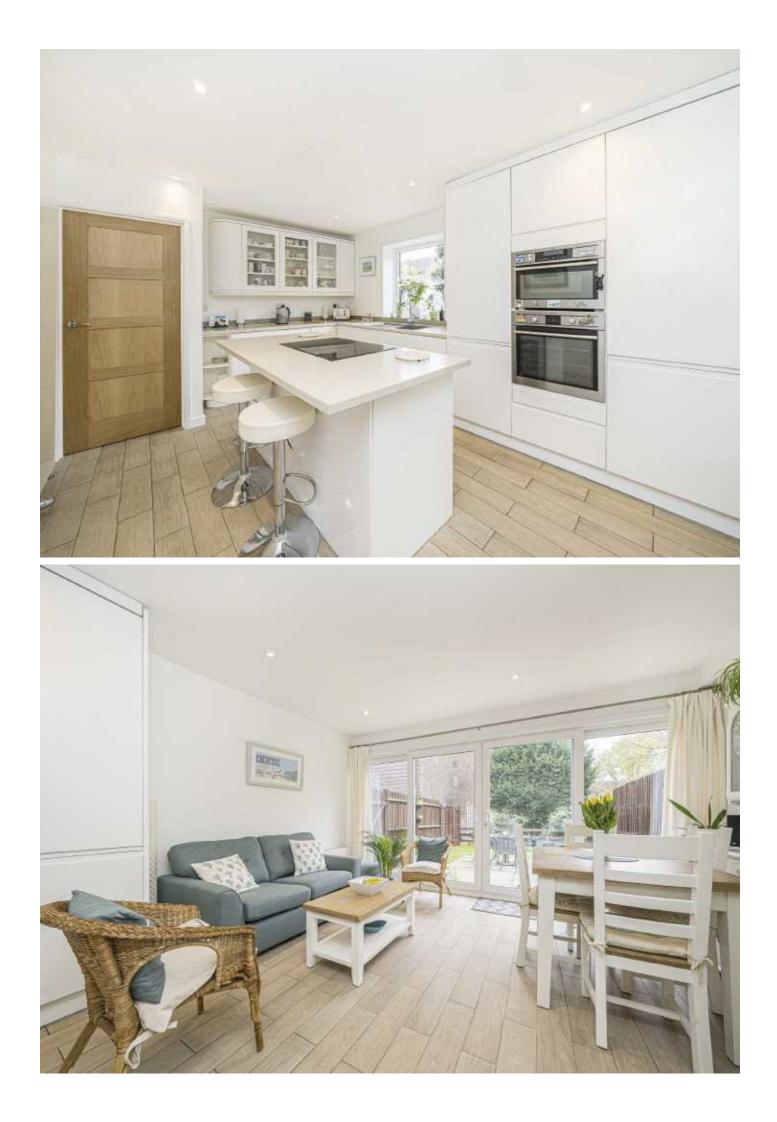

The ground floor offers a modern kitchen/breakfast/dining room; this is a lovely, light sociable area with space to relax and dine. The kitchen is modern with integrated appliances, a granite work top and includes a central island. There are doors leading onto the garden.