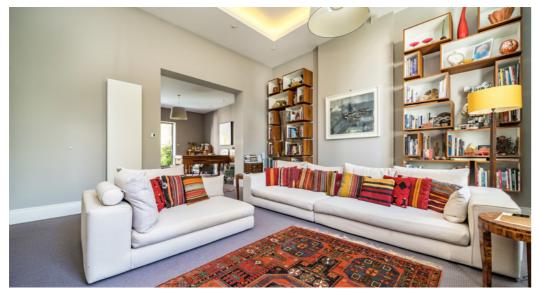

### About the property

This exceptional home is full of historic charm and character complemented by modern twists and stylish sophistication.

The open plan living area combines the living room, dining area and kitchen. This vast space is perfect for entertaining. The sleek kitchen features state-of-the-art appliances and a large island which is overlooked by the mezzanine level, accessed by a curved staircase.

There is a utility room and gym also leading off from the kitchen. Completing the ground floor are two further

generous reception rooms and a cloakroom.

On the first floor, there are three spacious bedrooms. The principal bedroom has vaulted ceilings, a beautiful en suite and a walk-in wardrobe. There are a further two equally generous bedrooms on the second floor with a sleek bathroom.