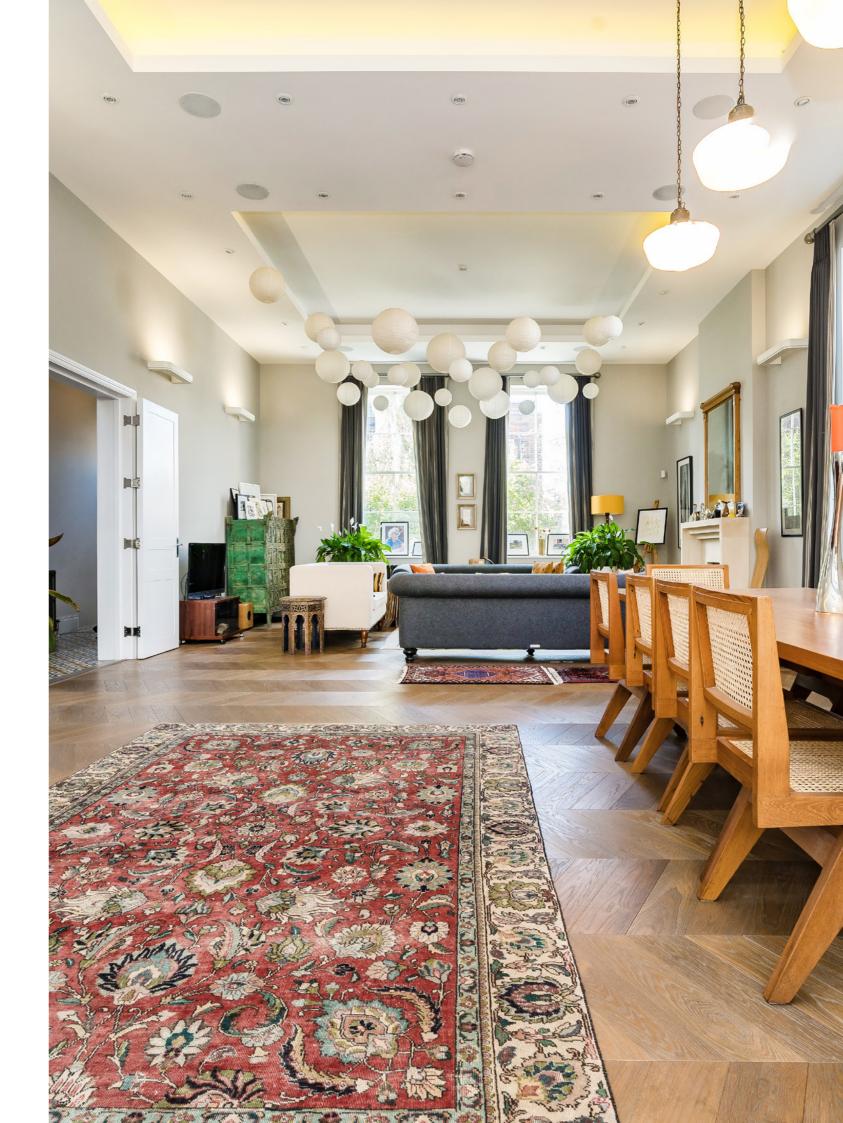

### About the property

This exceptional home is full of historic charm and character complemented by modern twists and stylish sophistication.

The open plan living area combines the living room, dining area and kitchen. This vast space is perfect for entertaining. The sleek kitchen features state-of-the-art appliances and a large island which is overlooked by the mezzanine level, accessed by a curved staircase.