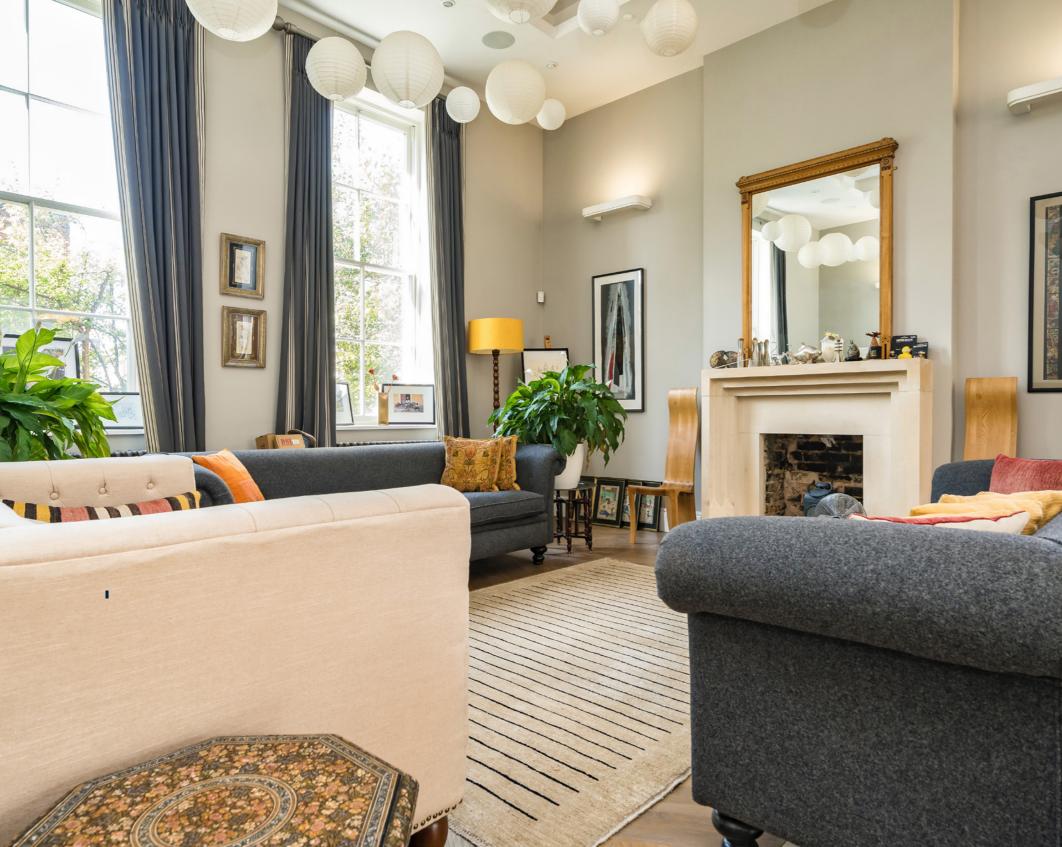

### About the property

This exceptional home is full of historic charm and character complemented by modern twists and stylish sophistication.

The open plan living area combines the living room, dining area and kitchen. This vast space is perfect for entertaining. The sleek kitchen features state-of-the-art appliances and a large island which is overlooked by the mezzanine level, accessed by a curved staircase.

There is a utility room and gym also leading off from the kitchen. Completing the ground floor are two further

generous reception rooms and a cloakroom.

On the first floor, there are three spacious bedrooms. The principal bedroom has vaulted ceilings, a beautiful en suite and a walk-in wardrobe. There are a further two equally generous bedrooms on the second floor with a sleek bathroom.