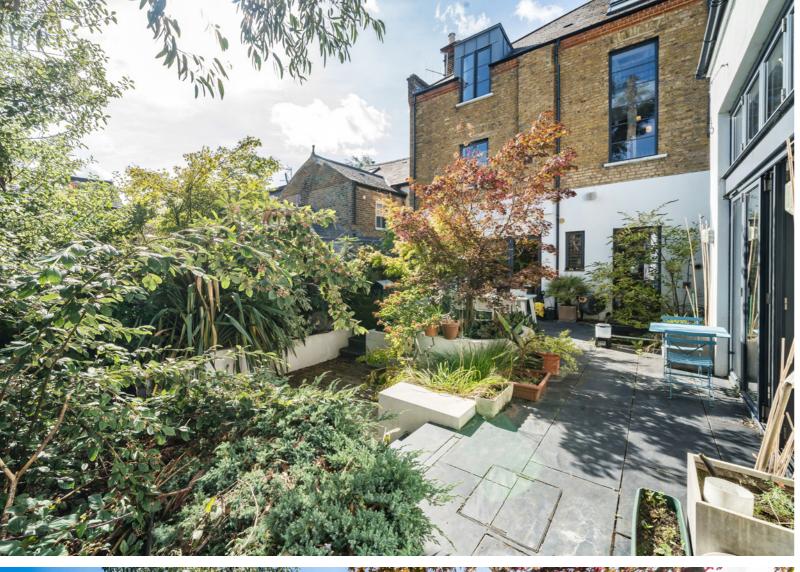

The landscaped garden has been designed with mature planting and can be accessed from the kitchen and reception room. There is a double garage and off-street parking.