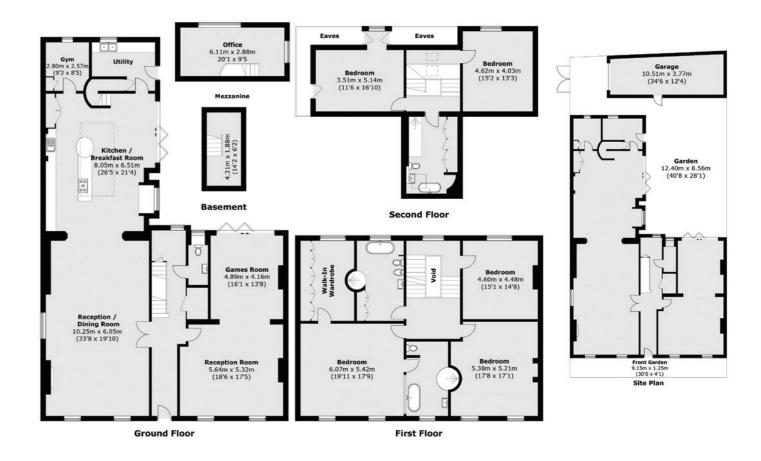

## **Key features**

Majestic Victorian Property 4,000 sq. ft Of Floor Space Double Garage Flexible Living Spaces Mezzanine Level Study Design Led Interiors

TOTAL APPROX. FLOOR AREA 4,885.8 SQ. FT (453.9 SQ. M) GARAGE APPROX.399.3 SQ.FT (37.1 SQ.M) (INCLDUING VOID / EXCLUDING EAVES & GARAGE)