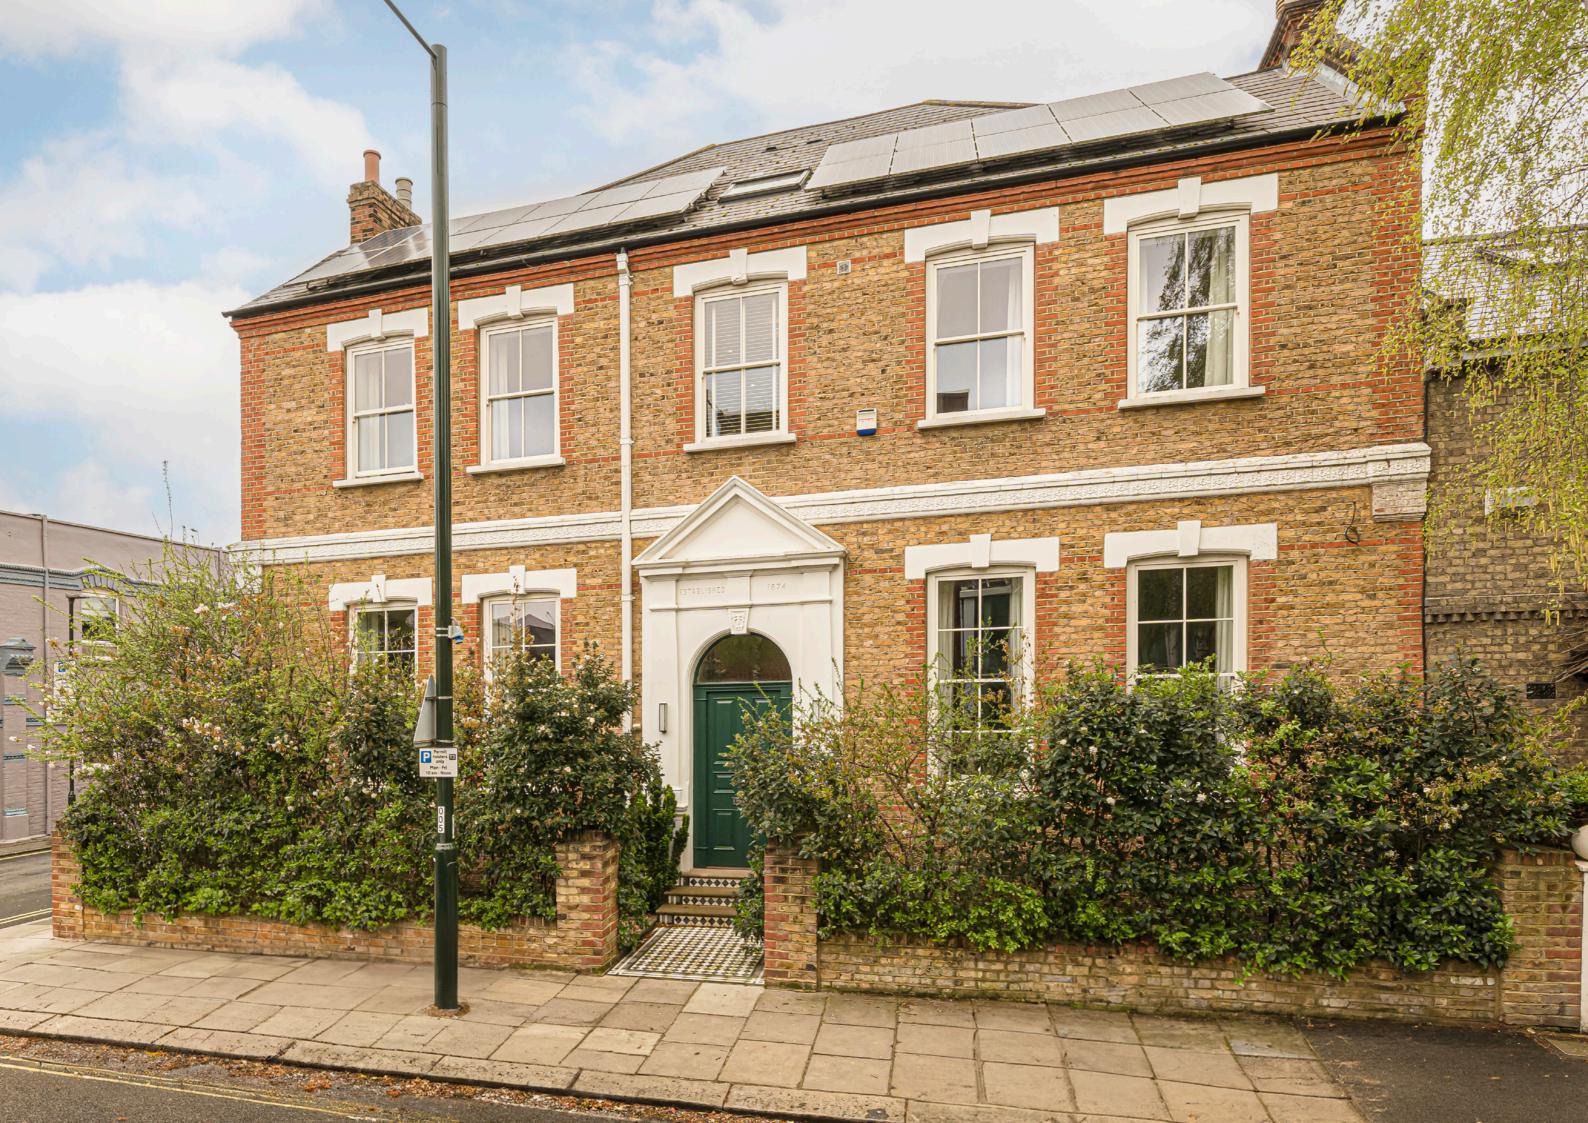

# **Church Road**

Teddington, TW11

### About the property

This exceptional home is full of historic charm and character complemented by modern twists and stylish sophistication.

The open plan living area combines the living room, dining area and kitchen. This vast space is perfect for entertaining. The sleek kitchen features state-of-the-art appliances and a large island which is overlooked by the mezzanine level, accessed by a curved staircase.