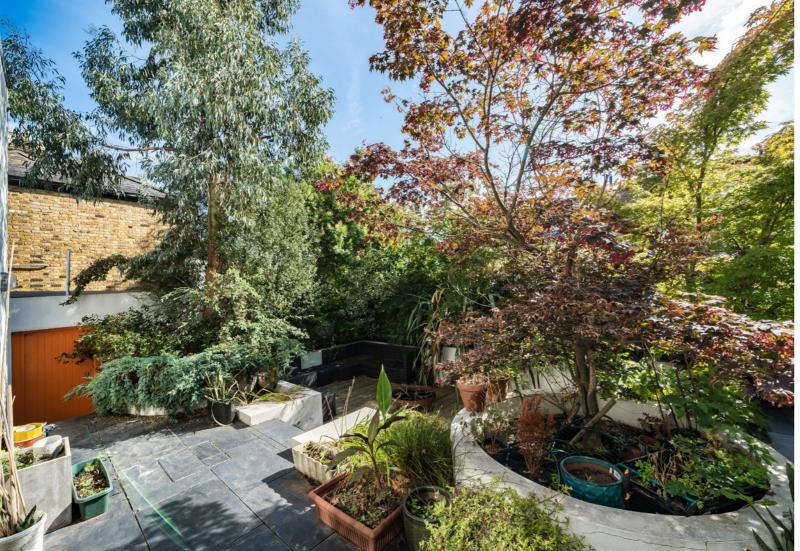

The landscaped garden has been designed with mature planting and can be accessed from the kitchen and reception room. There is a double garage and off-street parking.