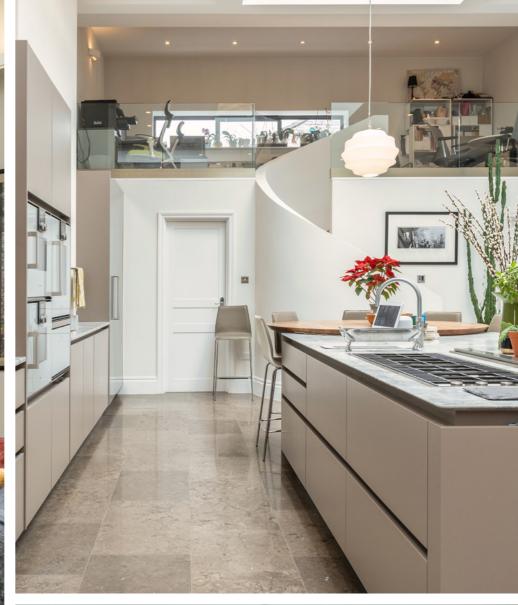

### About the property

This exceptional home is full of historic charm and character complemented by modern twists and stylish sophistication.

The open plan living area combines the living room, dining area and kitchen. This vast space is perfect for entertaining. The sleek kitchen features state-of-the-art appliances and a large island which is overlooked by the mezzanine level, accessed by a curved staircase.