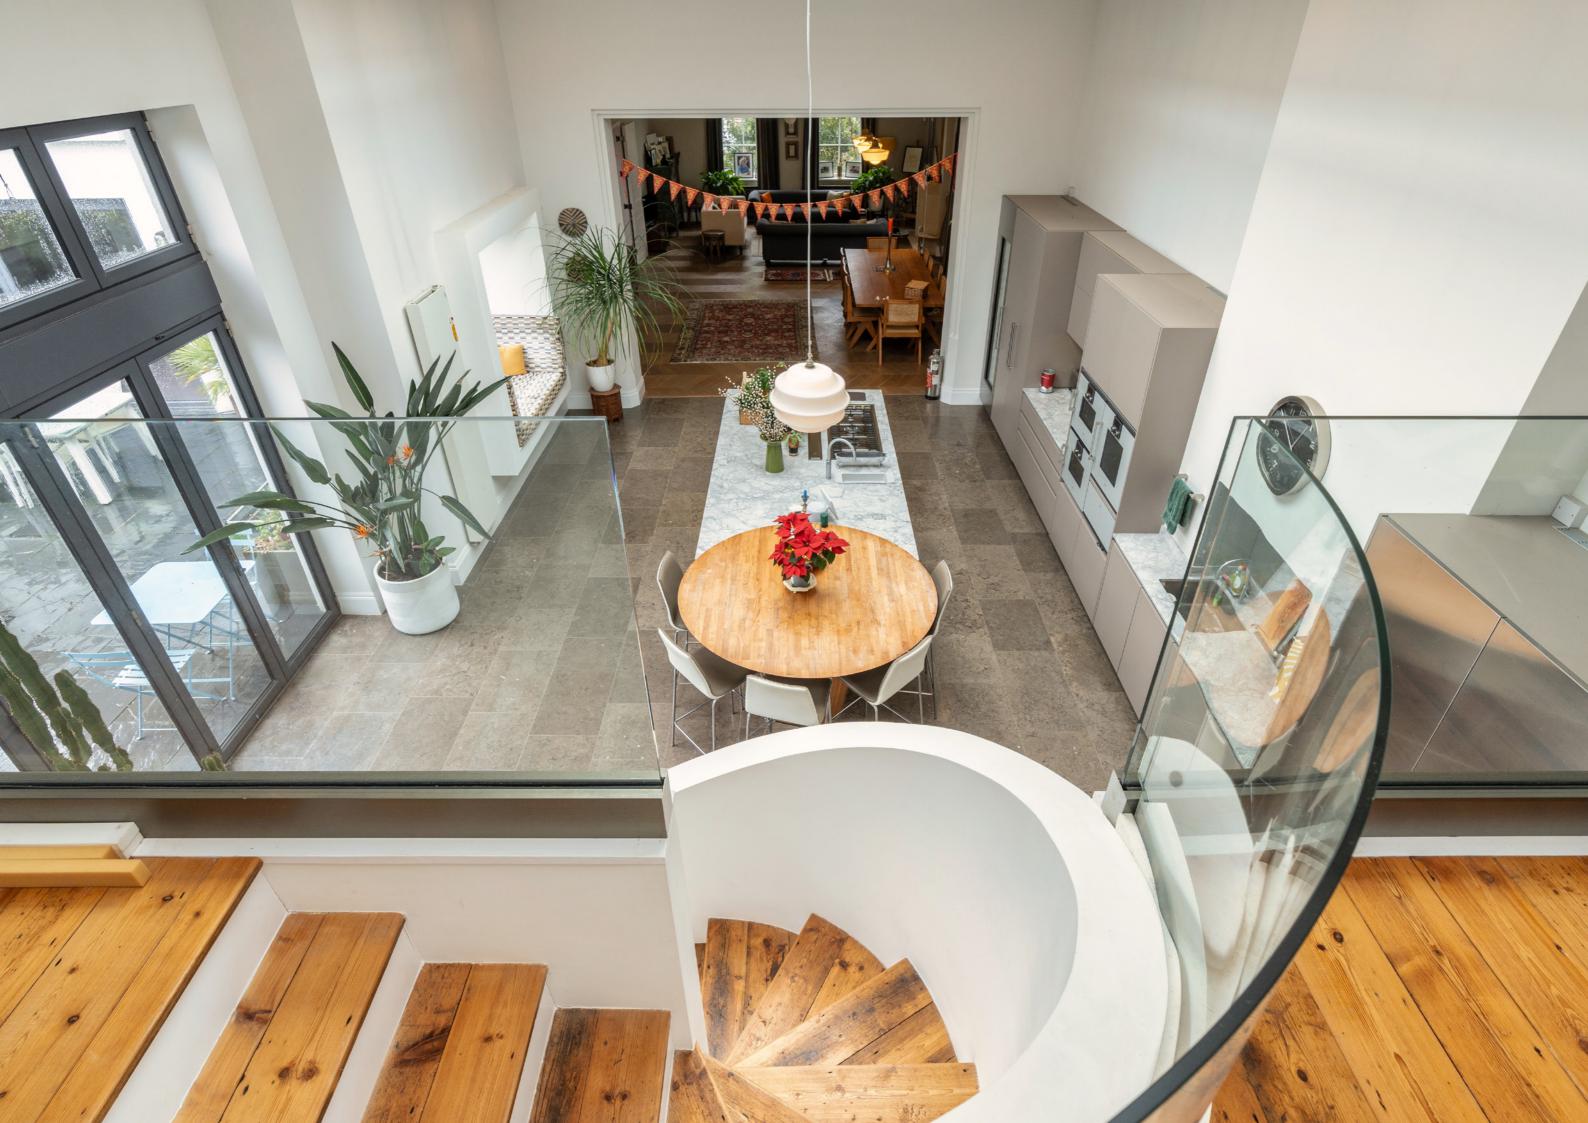

### About the property

This exceptional home is full of historic charm and character complemented by modern twists and stylish sophistication.

The open plan living area combines the living room, dining area and kitchen. This vast space is perfect for entertaining. The sleek kitchen features state-of-the-art appliances and a large island which is overlooked by the mezzanine level, accessed by a curved staircase.

There is a utility room and gym also leading off from the kitchen. Completing the ground floor are two further

generous reception rooms and a cloakroom.

On the first floor, there are three spacious bedrooms. The principal bedroom has vaulted ceilings, a beautiful en suite and a walk-in wardrobe. There are a further two equally generous bedrooms on the second floor with a sleek bathroom.