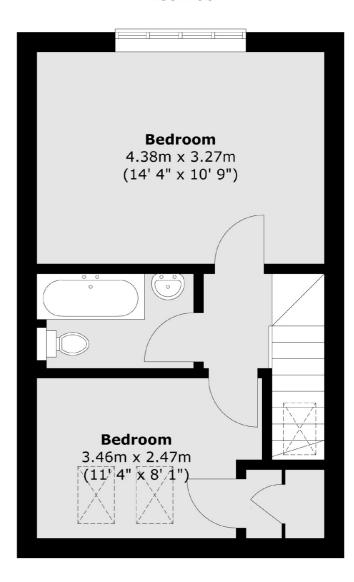

#### **Ground Floor**

**First Floor** 

Total area (approx.): 66.5 sq. m (716 sq. ft)

Teddington

Teddington

TW118HA

Lettings

61 High Street