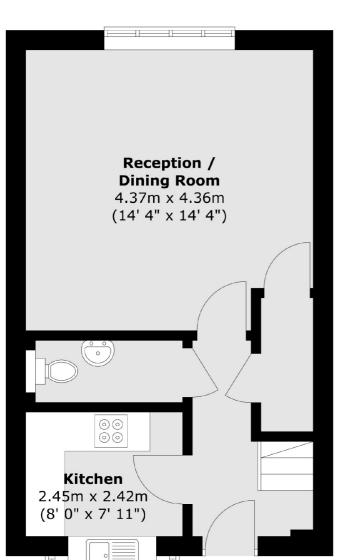

#### **Ground Floor**

**First Floor** 

Total area (approx.): 66.5 sq. m (716 sq. ft)

Teddington

Teddington

TW118HA

Lettings

61 High Street