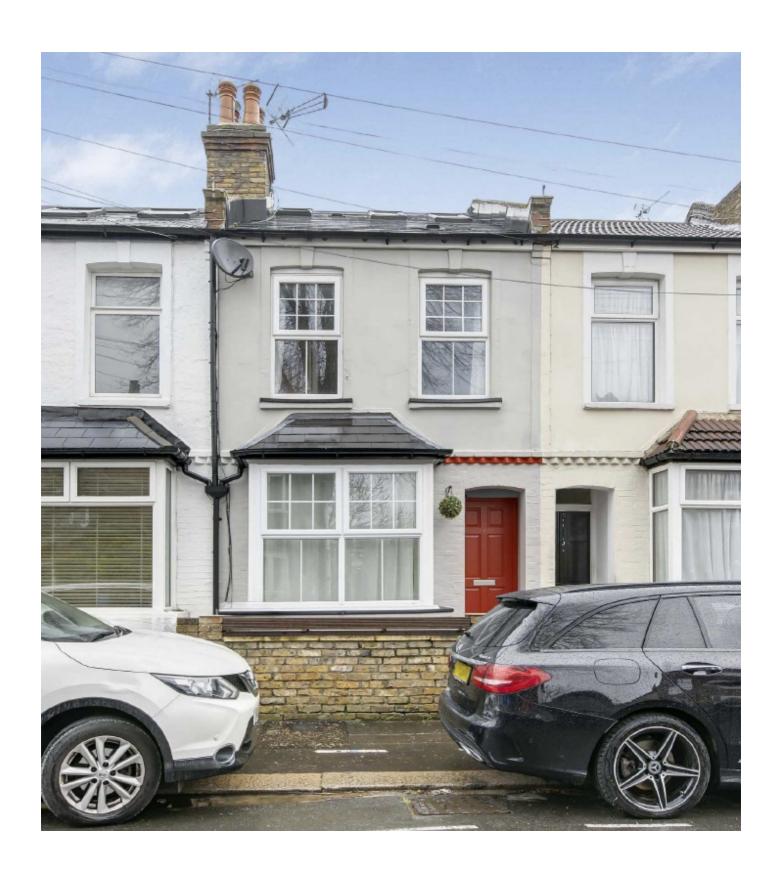

## Stanley Gardens Road, TW11

Located in this popular road this stunning Victorian home is a must view. The owners have presented this home in excellent condition throughout with stylish colours, wooden floors and ample storage.

Stanley Gardens Road is with in walking distance to Teddington High Street and the perfect location for Fulwell station whilst also in the catchment for excellent local schools.