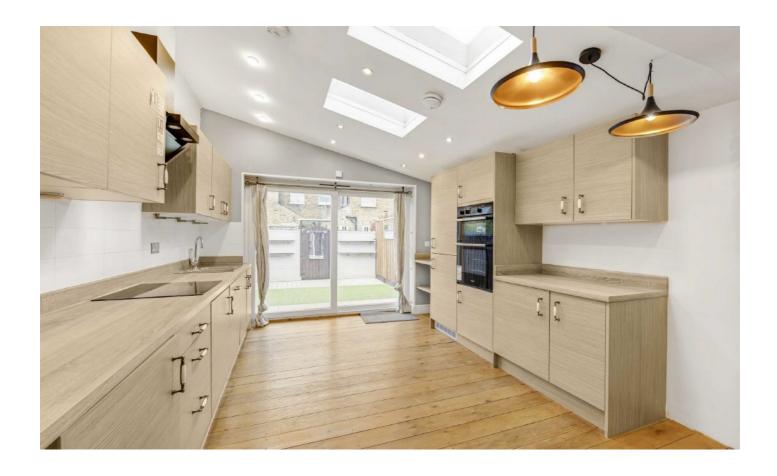

To the ground floor, the front reception has a period style feature fireplace and original wood flooring.

Leading through to the rear of the property, the second reception room offers plenty of living space with an open plan modern kitchen dining area. The kitchen is stunning with bespoke units, ample storage, integrated appliances and skylights along with sliding doors which lead onto the garden, this whole room is flooded with natural light.