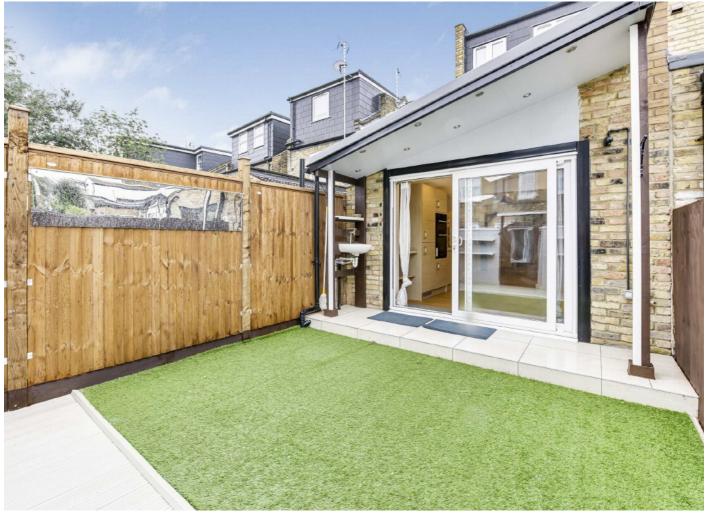

To the ground floor, the front reception has a period style feature fireplace and original wood flooring.

Leading through to the rear of the property, the second reception room offers plenty of living space with an open plan modern kitchen dining area. The kitchen is stunning with bespoke units, ample storage, integrated appliances and skylights along with sliding doors which lead onto the garden, this whole room is flooded with natural light.

To the first floor there are two generous double bedrooms with a family bathroom, then to the top floor is a further double bedroom and modern bathroom. At the rear of the property there is a stunning and easy to maintain garden.