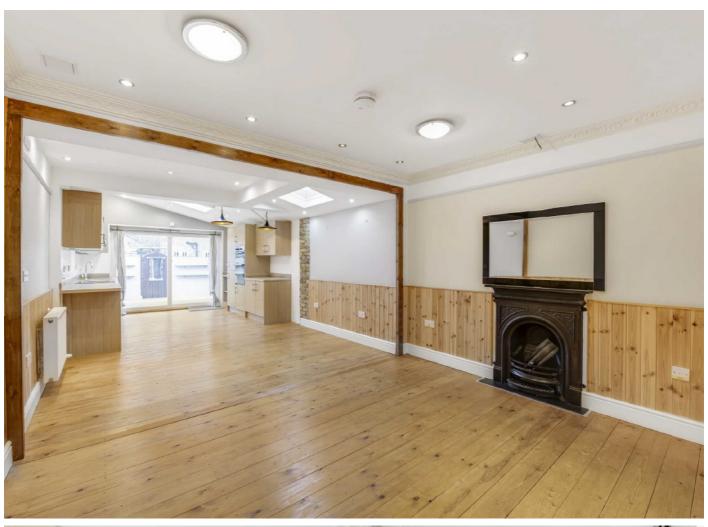

To the ground floor, the front reception has a period style feature fireplace and original wood flooring.

Leading through to the rear of the property, the second reception room offers plenty of living space with an open plan modern kitchen dining area. The kitchen is stunning with bespoke units, ample storage, integrated appliances and skylights along with sliding doors which lead onto the garden, this whole room is flooded with natural light.