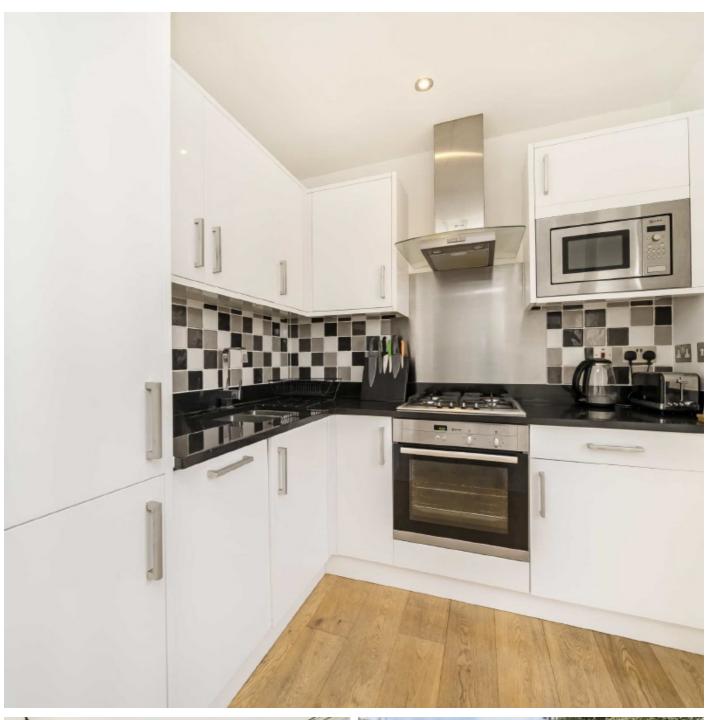

There is a modern kitchen with integrated appliances and a side door. In addition there is a shower room to the ground floor and additional storage. Upstairs there are two double bedrooms, both rooms have fitted storage and the master has an en suite.