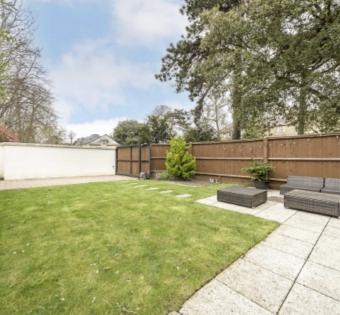

The garden is laid to the lawn and there is a private parking space accessed through the gate.