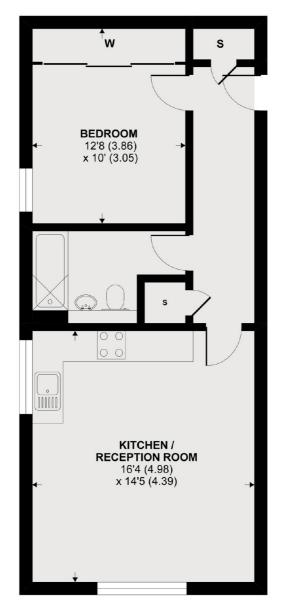

## **Dexters**









## Bridgeman Road, TW11

£1,995 Per calendar month

A beautifully presented first floor apartment in the centre of Teddington, Churcham House was recently converted to high spec apartments. The apartment has wooden flooring, a modern kitchen with integrated appliances, and plantation shutters.

Bridgeman Road is located off of Station Road, less than 200 yards to Teddington train station and the High Street. With its selection of local shops, it's only a short walk home from some of the best pubs in the area.

## **Features**

High Spec Fittings Plantation Shutters Central Location Ample Built In Storage Recently Converted Large Open Plan Living

## Bridgeman Road, Teddington, TW11



1st Floor

Teddington

Teddington

TW118HA

Lettings

61 High Street

020 8288 2900

APPROX FLOOR AREA 522 SQ.FT 48.4 SQ.M Copyright intrinses on as 0200 HEF 588767