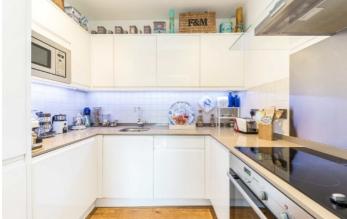

# Langdon Park, TW11

The front entrance to the building leads to an impressive hallway and lift. The apartment has wood flooring throughout with carpet in the bedrooms.

All the rooms lead off the hallway, the reception room has high ceilings and opens onto the kitchen. There are two double bedrooms and two bathrooms.