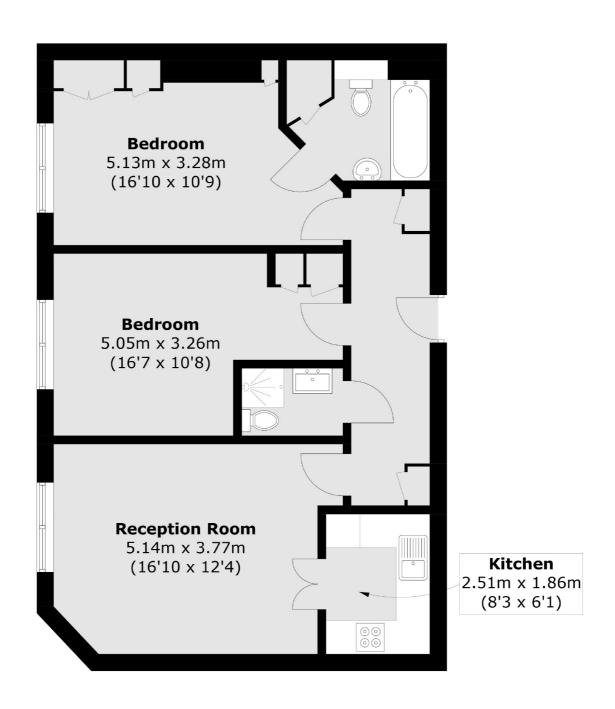

### Langdon Park, Teddington, TW11

Total area (approx.): 70.8 sq. m (762.1 sq. ft)

Teddington

Teddington

TW118HA

Lettings

61 High Street

020 8288 2900