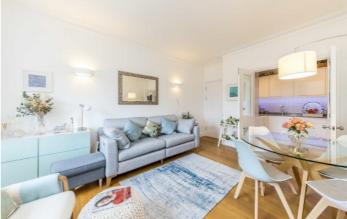

# Langdon Park, TW11

The front entrance to the building leads to an impressive hallway and lift. The apartment has wood flooring throughout with carpet in the bedrooms.

All the rooms lead off the hallway, the reception room has high ceilings and opens onto the kitchen. There are two double bedrooms and two bathrooms.