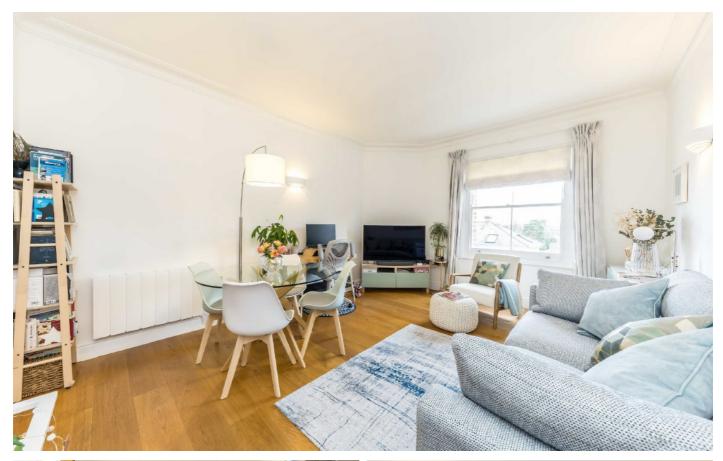

# Langdon Park, TW11

The front entrance to the building leads to an impressive hallway and lift. The apartment has wood flooring throughout with carpet in the bedrooms.

All the rooms lead off the hallway, the reception room has high ceilings and opens onto the kitchen. There are two double bedrooms and two bathrooms.