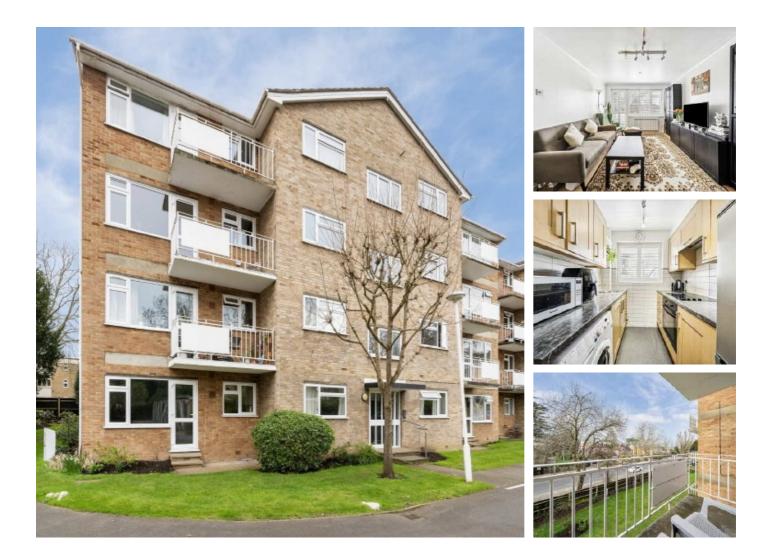

## Elton Close, KT1 £399,950

This second floor purpose built apartment is offered in excellent decorative order throughout. The property boasts two bedrooms a bright and spacious reception room opening onto private balcony. There are communal gardens, garages and off street parking.

Elton Close is situated off Upper Teddington Road, minutes walk to Hampton Wick station, local amenities and a short walk to Kingston town centre.

### Features

Excellent condition Long Lease Low Service Charges Allocated Parking Private Balcony Two Bedrooms