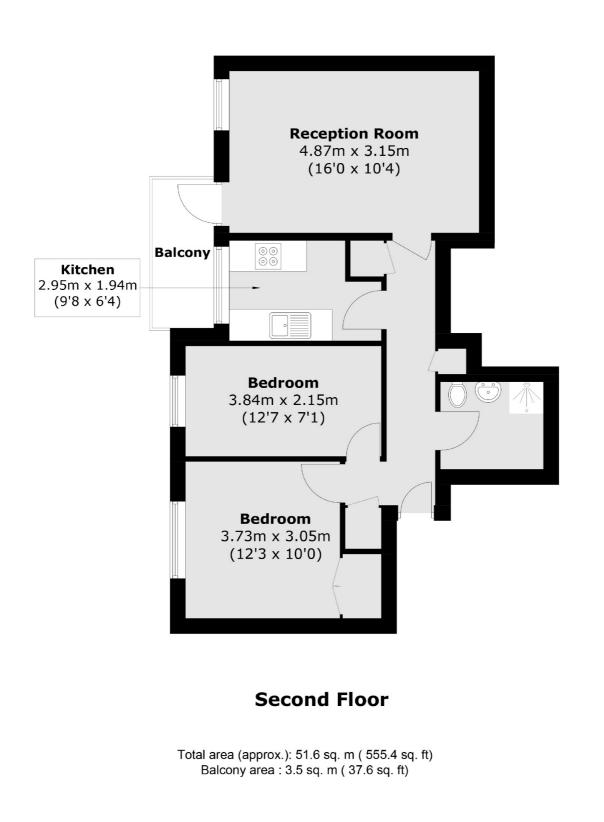

## Elton Close, KT1 £399,950

This second floor purpose built apartment is offered in excellent decorative order throughout. The property boasts two bedrooms a bright and spacious reception room opening onto private balcony. There are communal gardens, garages and off street parking.

### Features

Excellent condition Long Lease Low Service Charges Allocated Parking Private Balcony Two Bedrooms