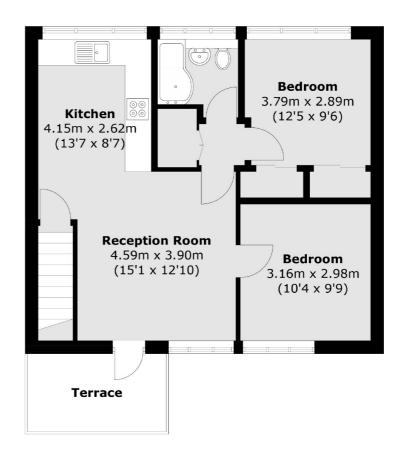

### Belvedere Close, Teddington, TW11

#### First Floor

Total area (approx.): 55.9 sq. m (601.7 sq. ft) Terrace area : 5.8 sq. m (62.4 sq. ft)