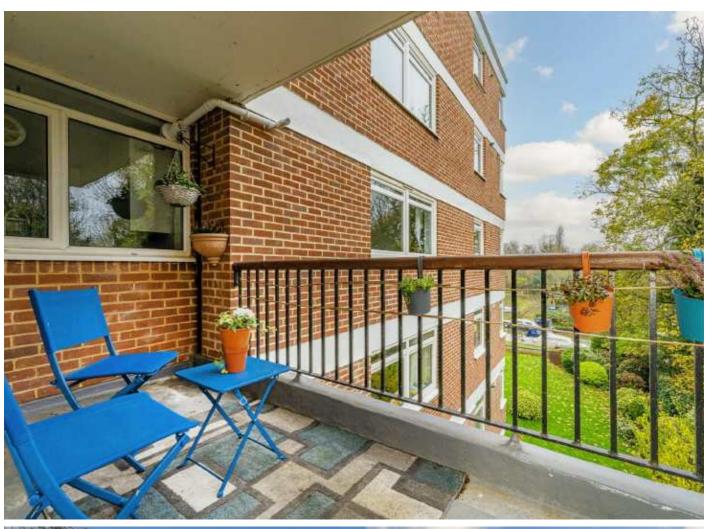

Enter into the hallway which leads through to a spacious 25ft reception room. There is plenty of room to relax and dine with a modern wooden floor. There are sliding doors which open up onto a private balcony.

The private balcony has a view of the River and also looks over the manicured communal gardens which lead to the banks of the River Thames. In a neighbouring block there is a private garage.

Riverside Court is located off Broom Water and River Reach. This location is idyllic and close to transport links, Teddington High Street and Kingston town centre.

#### **Features**

Excellent Decorative Order Two Double Bedrooms Communal Riverside Gardens Balcony With River Views Modern Kitchen Garage