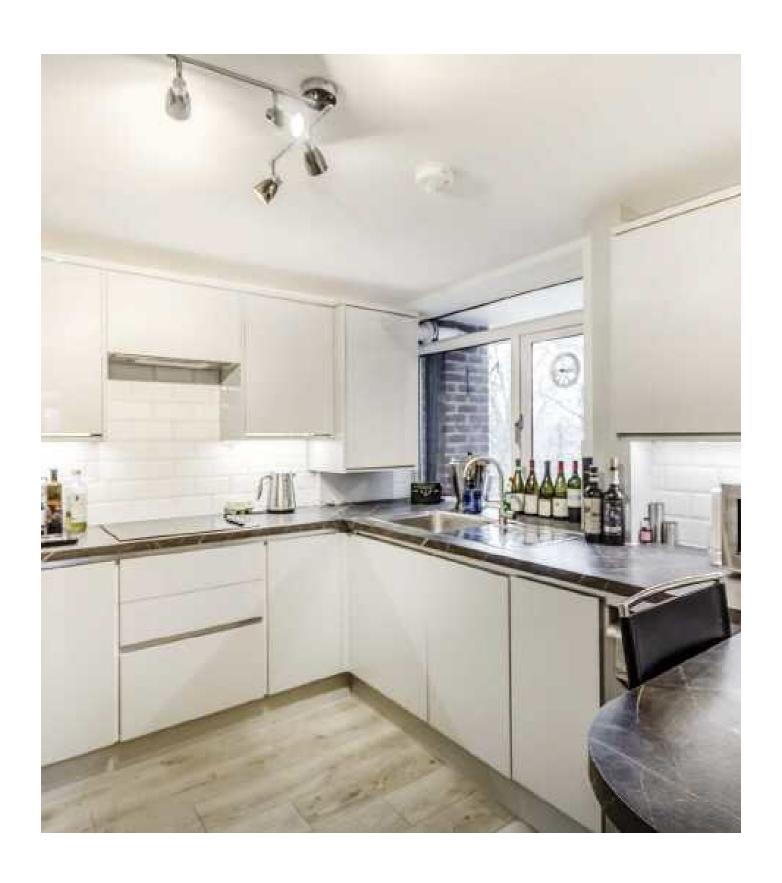

The modern kitchen has sleek cupboards and integrated appliances with plenty of storage and a breakfast bar. There are two generous double bedrooms and in addition there is a modern bathroom and a separate WC.