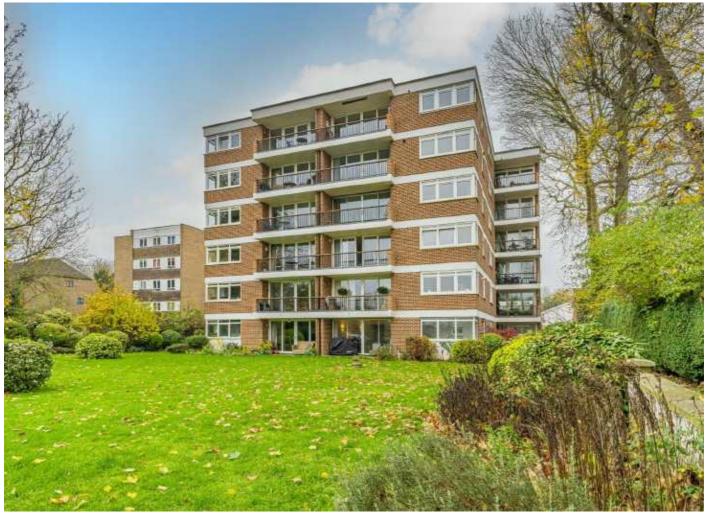

The private balcony has a view of the River and also looks over the manicured communal gardens which lead to the banks of the River Thames. In a neighbouring block there is a private garage.

Riverside Court is located off Broom Water and River Reach. This location is idyllic and close to transport links, Teddington High Street and Kingston town centre.

## River Reach, Teddington, TW11