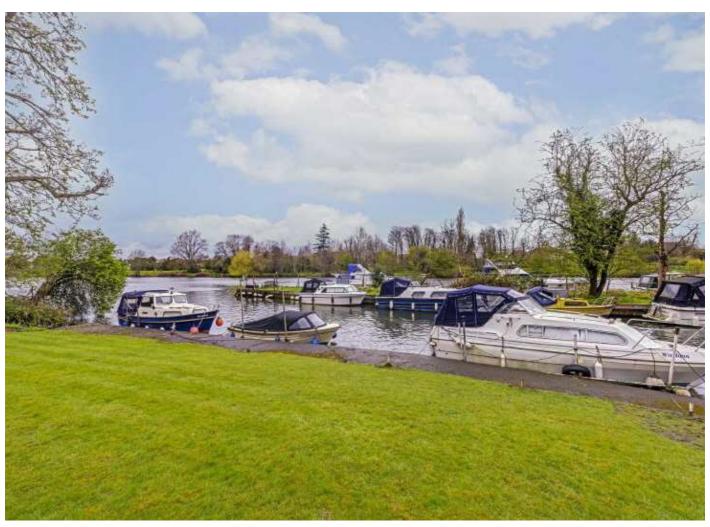

The private balcony has a view of the River and also looks over the manicured communal gardens which lead to the banks of the River Thames. In a neighbouring block there is a private garage.

Riverside Court is located off Broom Water and River Reach. This location is idyllic and close to transport links, Teddington High Street and Kingston town centre.