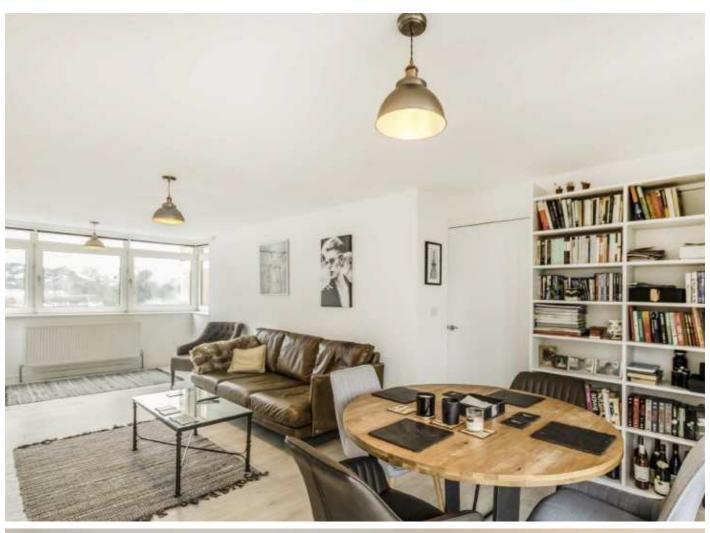

Enter into the hallway which leads through to a spacious 25ft reception room. There is plenty of room to relax and dine with a modern wooden floor. There are sliding doors which open up onto a private balcony.