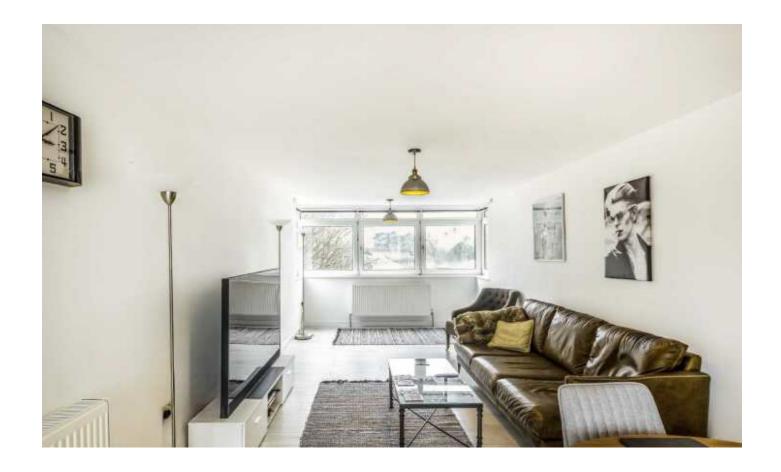

Enter into the hallway which leads through to a spacious 25ft reception room. There is plenty of room to relax and dine with a modern wooden floor. There are sliding doors which open up onto a private balcony.