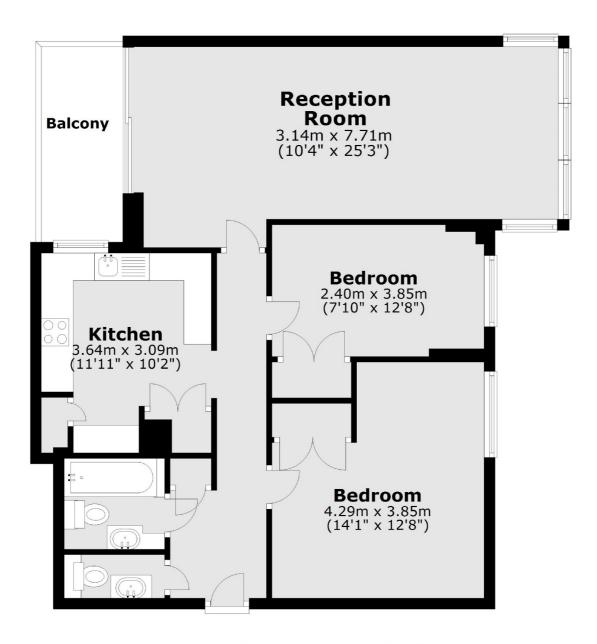

Enter into the hallway which leads through to a spacious 25ft reception room. There is plenty of room to relax and dine with a modern wooden floor. There are sliding doors which open up onto a private balcony.

The modern kitchen has sleek cupboards and integrated appliances with plenty of storage and a breakfast bar. There are two generous double bedrooms and in addition there is a modern bathroom and a separate WC.

The private balcony has a view of the River and also looks over the manicured communal gardens which lead to the banks of the River Thames. In a neighbouring block there is a private garage.

Riverside Court is located off Broom Water and River Reach. This location is idyllic and close to transport links, Teddington High Street and Kingston town centre.

### **Third Floor**

Main area: Approx. 77.5 sq. metres (834.1 sq. feet)
Plus balconies, approx. 5.8 sq. metres (62.1 sq. feet)

Teddington

Teddington

TW118HA

Lettings

61 High Street

020 8288 2900