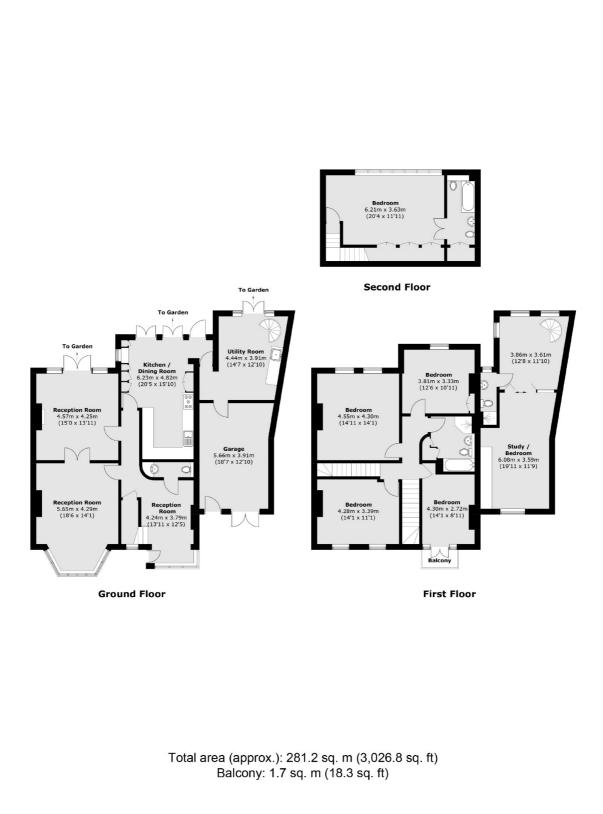

## **Twickenham Road, TW11** £1,700,000

This large semi-detached 'Arts and Crafts' family home is offered to the market with no onward chain. The property has six bedrooms with off street parking and a large garage. The accommodation offers in excess of 3000 sq ft and is a must view!

#### Features

Garage Off Street Parking Large Garden Excellent Condition In Excess of 3000 sq ft Six Bedrooms