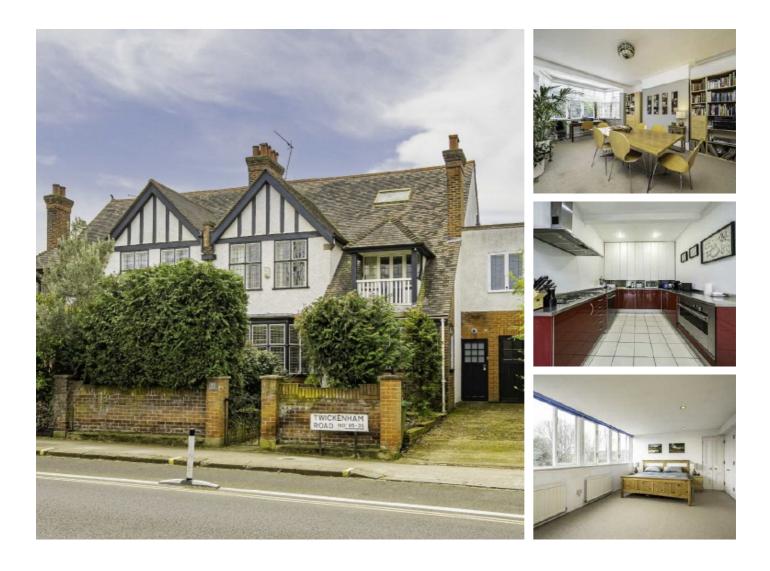

## **Twickenham Road, TW11** £1,700,000

This large semi-detached 'Arts and Crafts' family home is offered to the market with no onward chain. The property has six bedrooms with off street parking and a large garage. The accommodation offers in excess of 3000 sq ft and is a must view!

Twickenham Road is located within close proximity to the River Thames, Teddington mainline station and Teddington high street with its array of local shops, bars and restaurants is only half a mile away.

#### Features

Garage Off Street Parking Large Garden Excellent Condition In Excess of 3000 sq ft Six Bedrooms