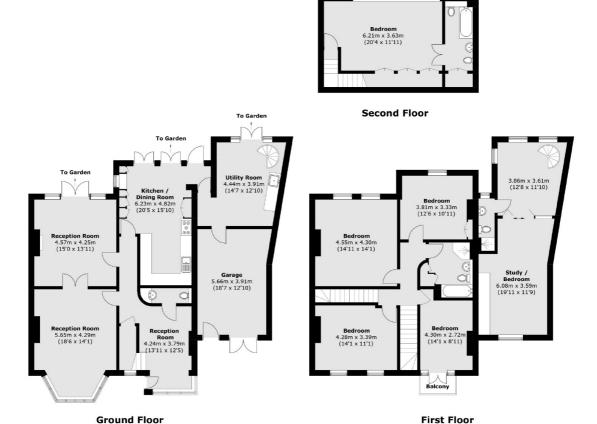

## Twickenham Road, TW11 £1,800,000

This large semi-detached 'Arts and Crafts' family home is offered to the market with no onward chain. The property has six bedrooms with off street parking and a large garage. The accommodation offers in excess of 3000 sq ft and is a must view!

## Twickenham Road, Teddington, TW11

Total area (approx.): 281.2 sq. m (3,026.8 sq. ft) Balcony: 1.7 sq. m (18.3 sq. ft)

020 8288 8288