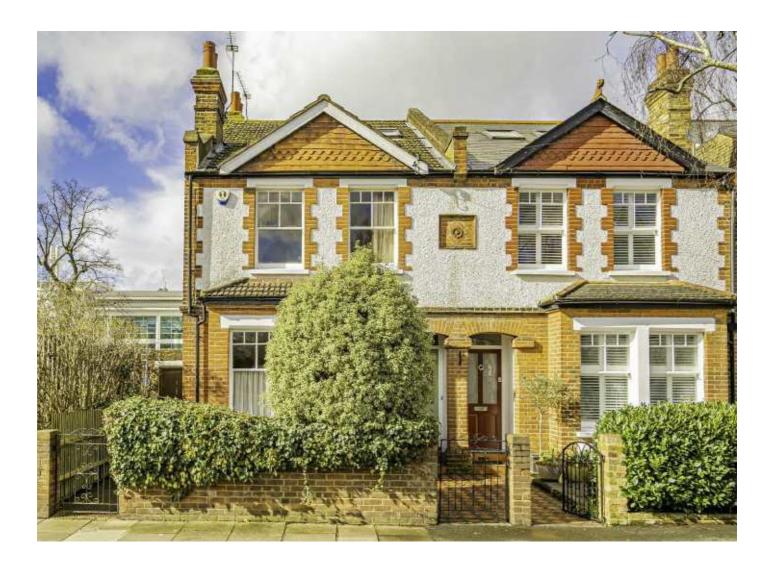

## Coleshill Road, TW11 £1,295,000

This Victorian semi-detached home is located on the outskirts of Royal Bushy Park and also positioned close to Teddington High Street. A lovely family home with beautiful rear garden, a must view!

Coleshill Road is a turning from Hampton Road and is a no through road. It is within easy reach to Teddington mainline station and Teddington High Street. From Coleshill Road there is a shortcut through to Bushy Park.