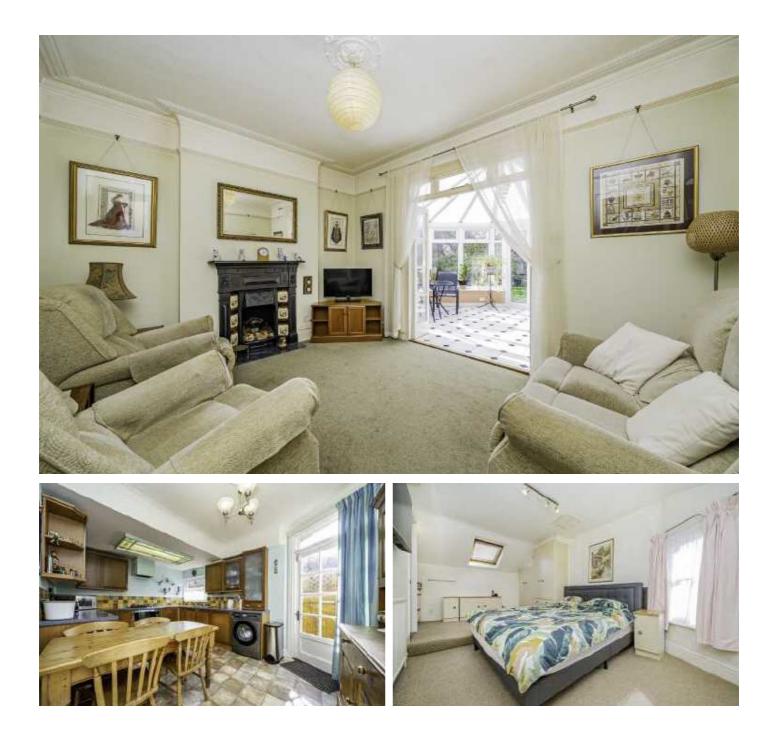

### **Coleshill Road, TW11**

The front reception with a bay window and period features including a Victorian fireplace and high ceilings. The kitchen/breakfast room is positioned in the middle of the house with a door leading onto the garden. The units are modern with integrated appliance's. There is a second reception room to the rear of the property which leads onto the conservatory and onto the garden. Both of these rooms a filled with natural light.

There are three bedrooms to the first floor including the large and light master bedroom. There is a large double bedroom to the rear of the property and smaller double. In addition there is a modern bathroom. To the top floor there is a further double bedroom with an en suite shower room and eaves storage.