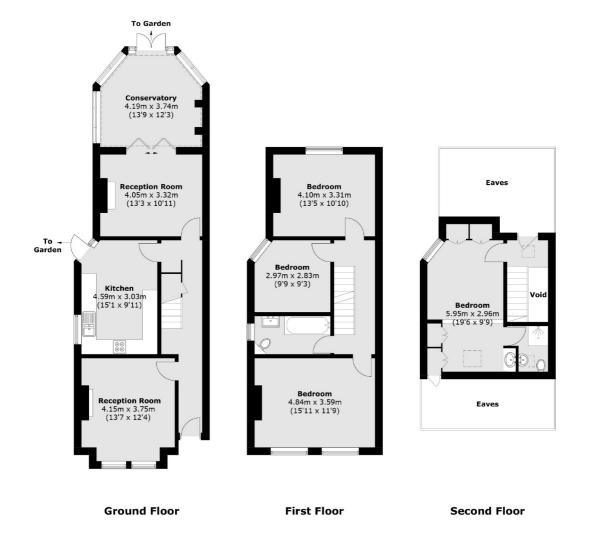

### Coleshill Road, Teddington, TW11

Total area (approx.): 149.5 sq. m (1,609.1 sq. ft) (Excluding Eaves / Void)

Teddington 61 High Street Teddington TW118HA Sales 020 8288 8288 Energy Rating: D. We aim to make our particulars both accurate and reliable. However they are not guaranteed, nor do they form part of an offer or contract. If you require clarification on any points then please contact us, especially if you're traveling some distance to view. Please note that appliances and heating systems have not been tested and therefore no warranties can be given as to their good working order.