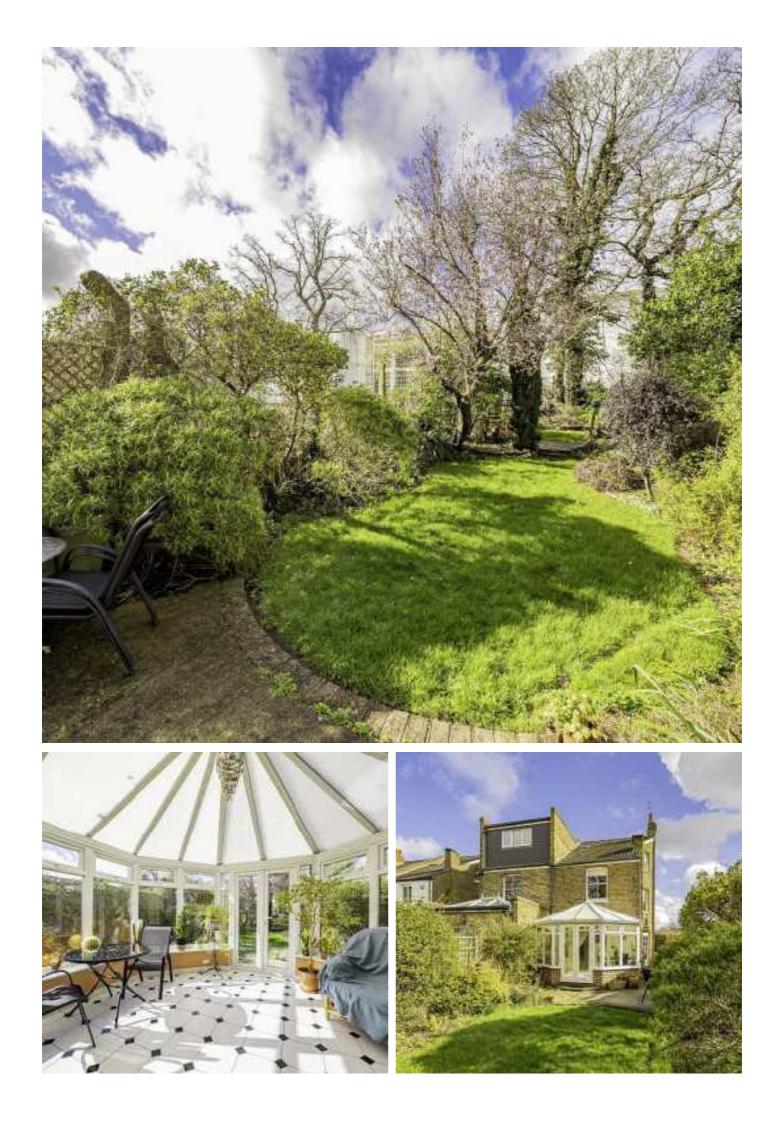

To the rear of the property there is a lovely sunny garden with a patio, lawn and side access.