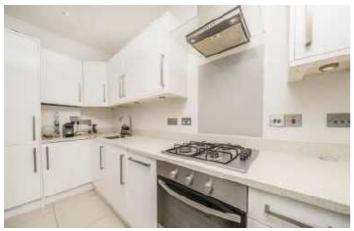

## Seymour Road, KT1

Enter into the entrance hallway that has fitted storage and leads into the open plan kitchen living area. The kitchen is modern with integrated appliances and large Velux windows making it lovely and bright. There is underfloor heating throughout the apartment.