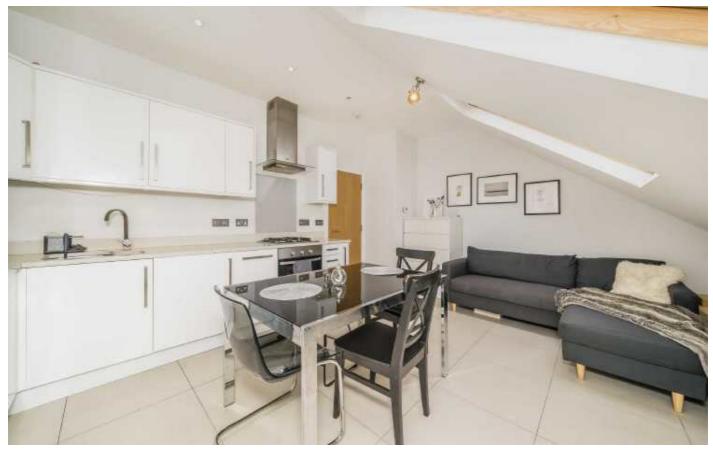

## Seymour Road, KT1

Enter into the entrance hallway that has fitted storage and leads into the open plan kitchen living area. The kitchen is modern with integrated appliances and large Velux windows making it lovely and bright. There is underfloor heating throughout the apartment.