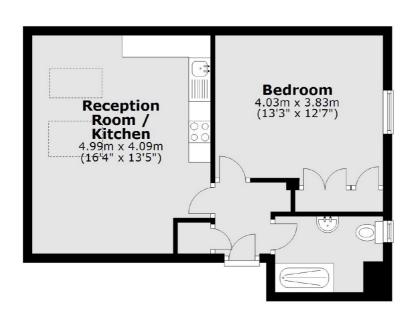

### Seymour Road, Kingston Upon Thames, KT1

Total area: approx. 42.1 sq. metres (453.0 sq. feet)

Teddington

Teddington

TW118HA

Sales

61 High Street

020 8288 8288