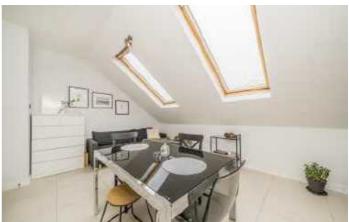

## Seymour Road, KT1

Enter into the entrance hallway that has fitted storage and leads into the open plan kitchen living area. The kitchen is modern with integrated appliances and large Velux windows making it lovely and bright. There is underfloor heating throughout the apartment.