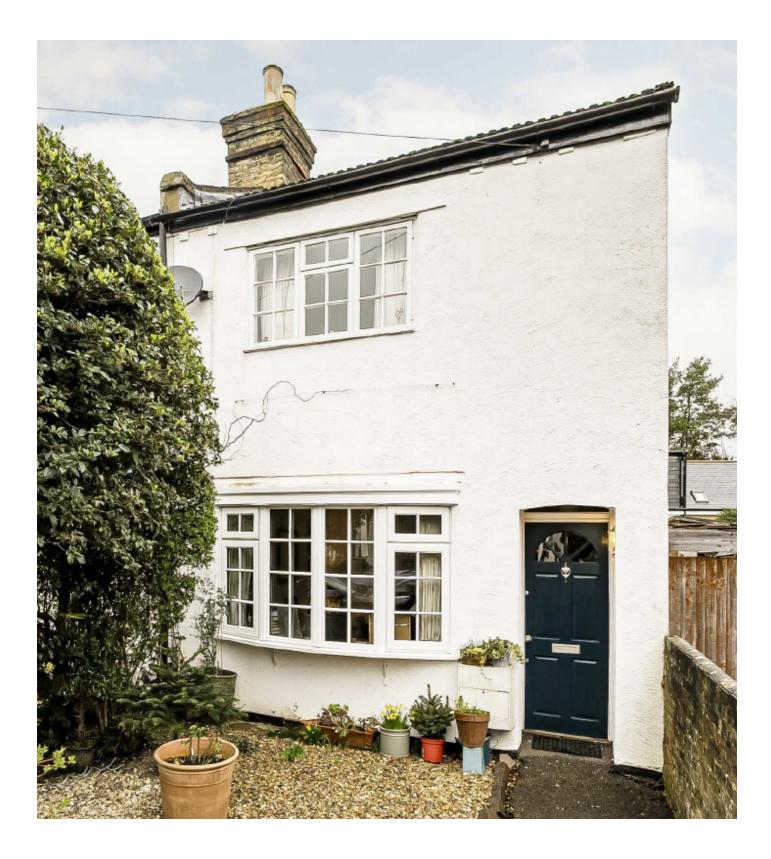

## **Clifton Road, TW11**

This pretty end of terrace Victorian home is offered in good condition throughout, there are three double bedrooms arranged over two floors and two bathrooms.

On the ground floor there are two reception rooms and a bespoke kitchen, the property benefits from many original features. There is a patio garden.

On the first floor there is a large family bathroom and two double bedrooms, the top floor has a further double bedroom and bathroom.

Clifton Road is a turning off Church Road. Ideal for transport links by train or by bus and easy access into Teddington High Street. Bushy Park and The River Thames are close by. Ideally located for excellent schools.