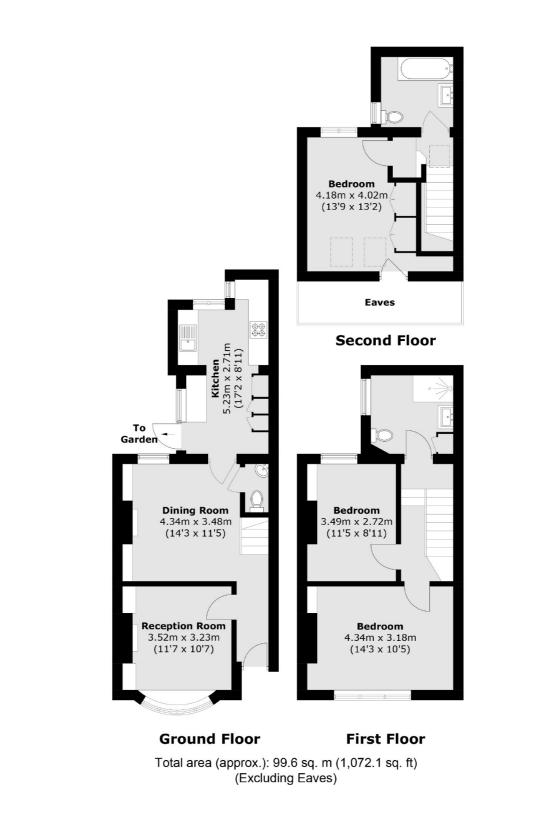

## **Clifton Road, TW11**

This pretty end of terrace Victorian home is offered in good condition throughout, there are three double bedrooms arranged over two floors and two bathrooms.

On the ground floor there are two reception rooms and a bespoke kitchen, the property benefits from many original features. There is a patio garden.

On the first floor there is a large family bathroom and two double bedrooms, the top floor has a further double bedroom and bathroom.

Clifton Road is a turning off Church Road. Ideal for transport links by train or by bus and easy access into Teddington High Street. Bushy Park and The River Thames are close by. Ideally located for excellent schools.