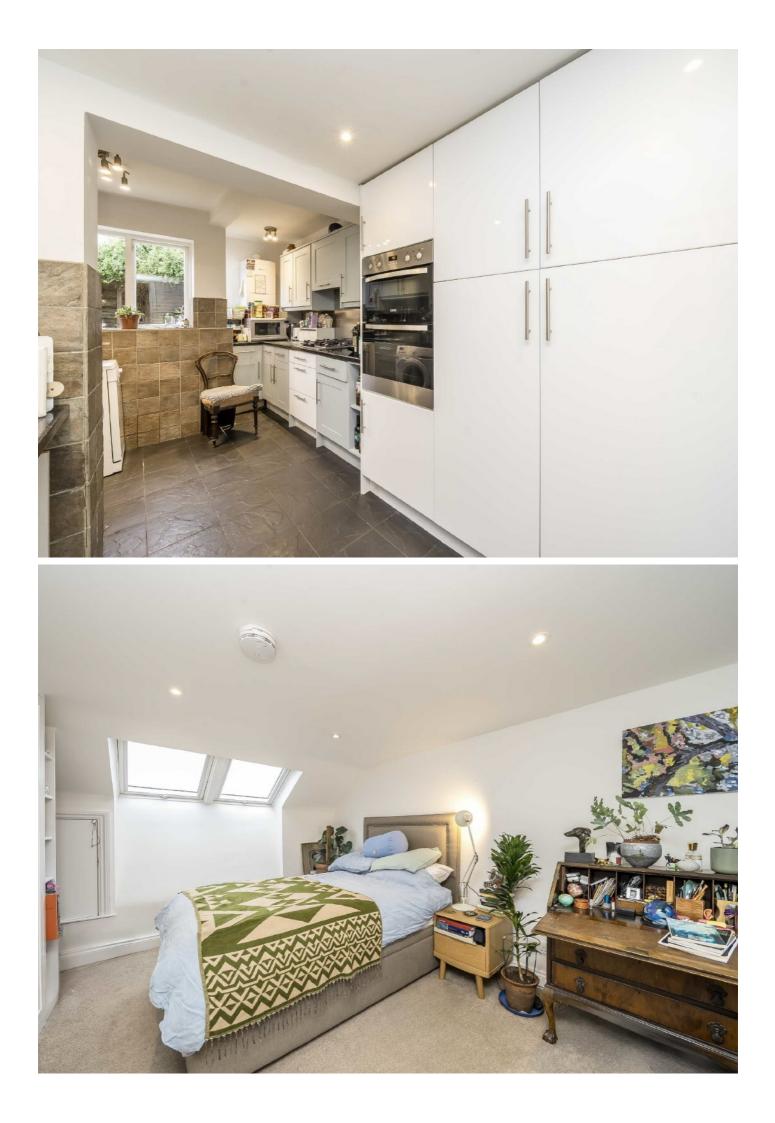

## **Clifton Road, TW11**

This pretty end of terrace Victorian home is offered in good condition throughout, there are three double bedrooms arranged over two floors and two bathrooms.

On the ground floor there are two reception rooms and a bespoke kitchen, the property benefits from many original features. There is a patio garden.

On the first floor there is a large family bathroom and two double bedrooms, the top floor has a further double bedroom and bathroom.

Clifton Road is a turning off Church Road. Ideal for transport links by train or by bus and easy access into Teddington High Street. Bushy Park and The River Thames are close by. Ideally located for excellent schools.