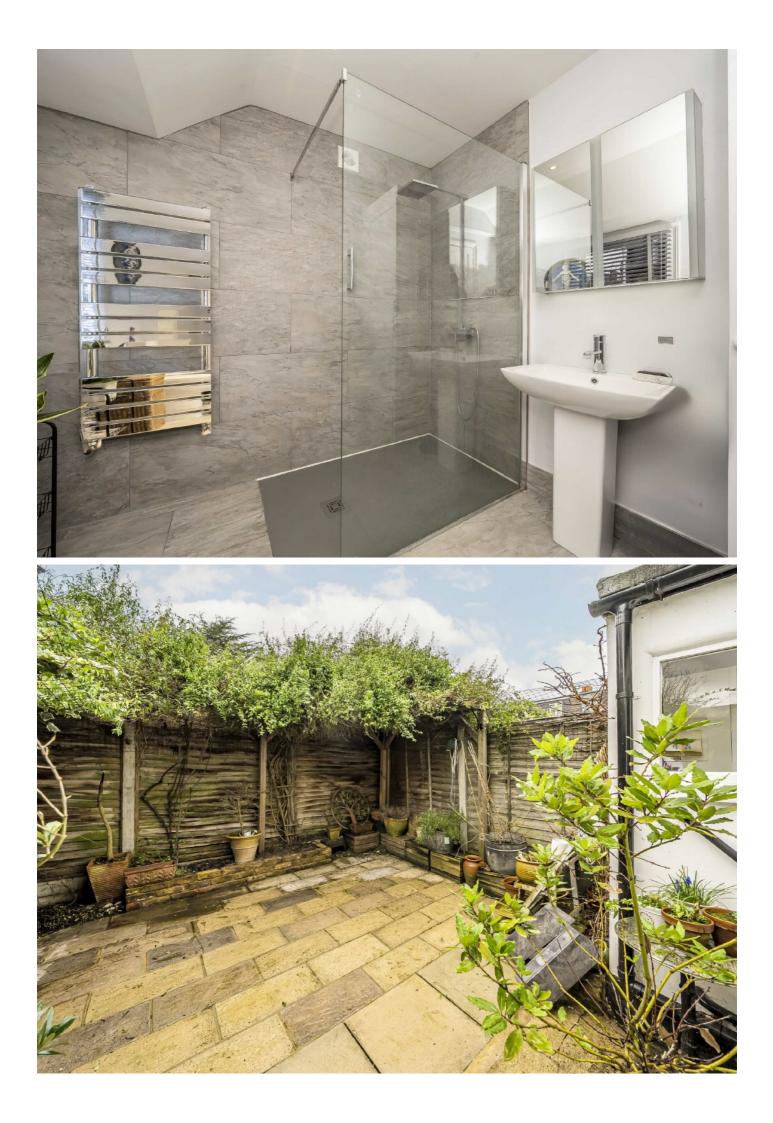

## **Clifton Road, TW11**

This pretty end of terrace Victorian home is offered in good condition throughout, there are three double bedrooms arranged over two floors and two bathrooms.

On the ground floor there are two reception rooms and a bespoke kitchen, the property benefits from many original features. There is a patio garden.

On the first floor there is a large family bathroom and two double bedrooms, the top floor has a further double bedroom and bathroom.

Clifton Road is a turning off Church Road. Ideal for transport links by train or by bus and easy access into Teddington High Street. Bushy Park and The River Thames are close by. Ideally located for excellent schools.