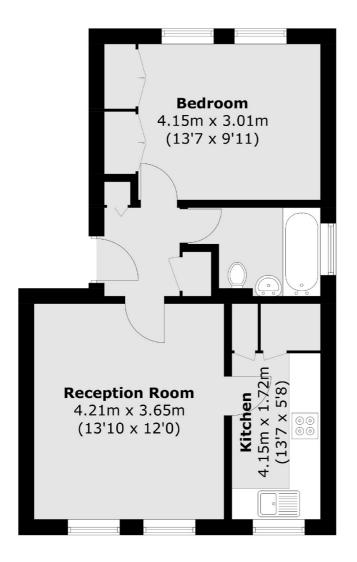

The bright and sunny reception room has a solid wooden floor. There is plenty of space to dine and leads onto the modern kitchen.

The generous double bedroom has fitted wardrobes and completing the accommodation there is a modern bathroom.

## Harrowdene Gardens, Teddington, TW11

(Not Shown In Actual Location / Orientation)

Total area (approx.): 43.7 sq. m (470.4 sq. ft) Garage: 12.4 sq. m (133.5 sq. ft)

020 8288 8288