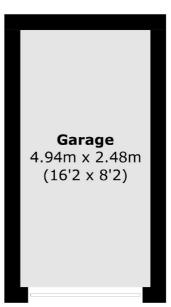

The gardens throughout this development are stunning and well cared for. The apartment further benefits a private garage and parking is very easy.

Harrowdene Gardens is off Sandy Lane, an excellent spot for transport, with a well lit private footpath directly leading to Teddington mainline station and Teddington High Street within minutes. Kingston town centre is within easy reach along with the River Thames.

## Harrowdene Gardens, Teddington, TW11

(Not Shown In Actual Location / Orientation)

Total area (approx.): 43.7 sq. m (470.4 sq. ft) Garage: 12.4 sq. m (133.5 sq. ft)

020 8288 8288