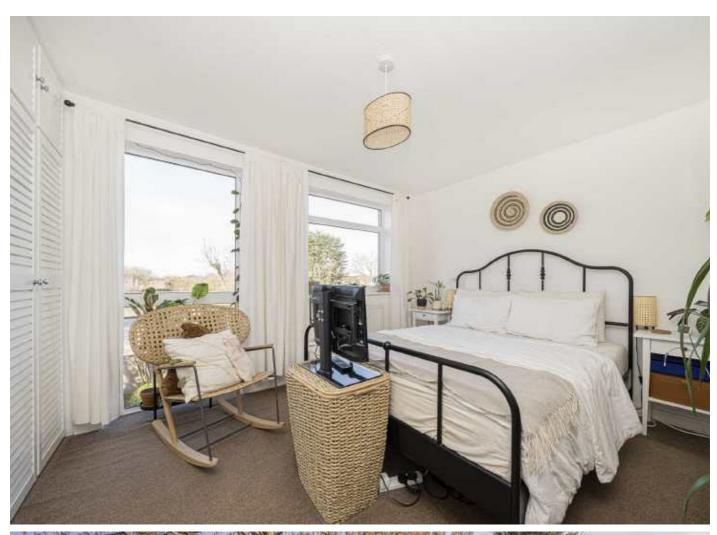

The bright and sunny reception room has a solid wooden floor. There is plenty of space to dine and leads onto the modern kitchen.

The generous double bedroom has fitted wardrobes and completing the accommodation there is a modern bathroom.