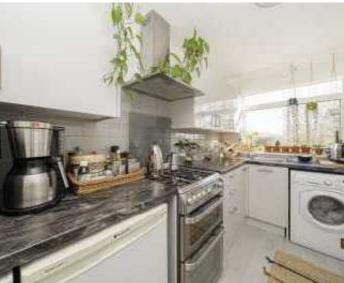

The bright and sunny reception room has a solid wooden floor. There is plenty of space to dine and leads onto the modern kitchen.

The generous double bedroom has fitted wardrobes and completing the accommodation there is a modern bathroom.