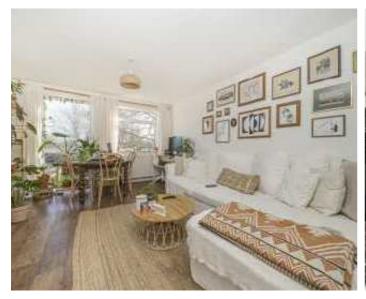

The bright and sunny reception room has a solid wooden floor. There is plenty of space to dine and leads onto the modern kitchen.

The generous double bedroom has fitted wardrobes and completing the accommodation there is a modern bathroom.