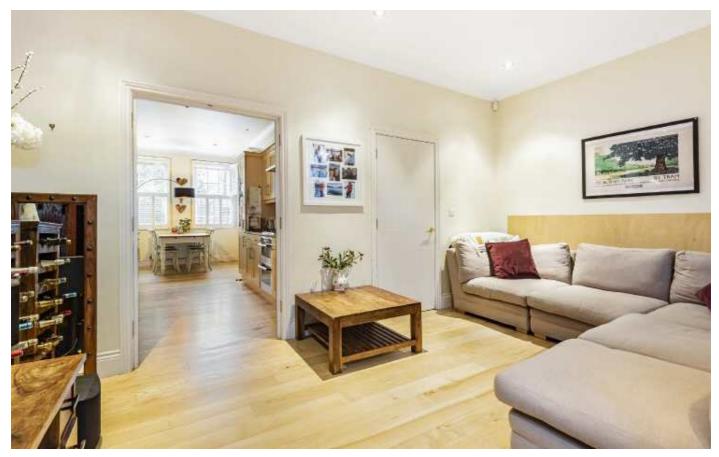

### **Church Road, TW11**

Enter into the hallway which leads through to a 19ft kitchen/breakfast room. With modern shaker style units and solid wood floor there are integrated appliance's and a granite work surface. From the kitchen you enter into a large reception room and conservatory. All of this living space creates flexibility which is sociable yet separate. Completing the ground floor there is a cloakroom.