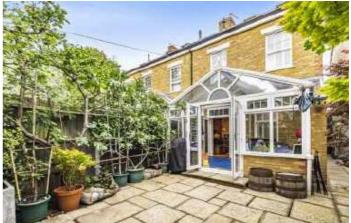

To the rear of the property there is a secluded rear garden that is easy to maintain with side access. There is driveway parking for one car to the front.