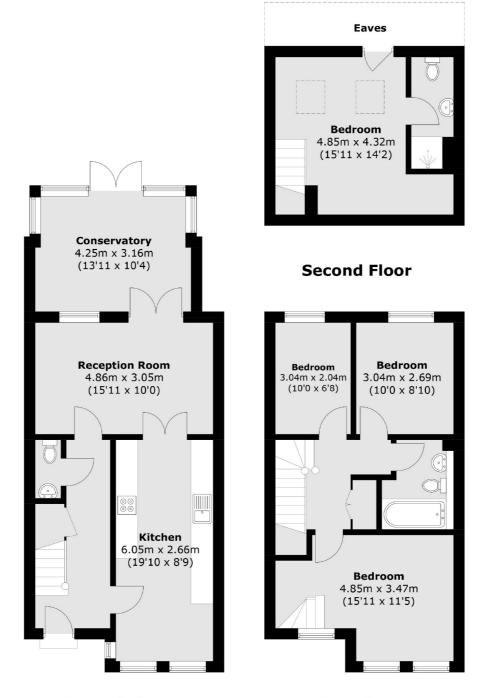

### **Church Road, TW11**

Enter into the hallway which leads through to a 19ft kitchen/breakfast room. With modern shaker style units and solid wood floor there are integrated appliance's and a granite work surface. From the kitchen you enter into a large reception room and conservatory. All of this living space creates flexibility which is sociable yet separate. Completing the ground floor there is a cloakroom.

On the first floor there are three/four bedrooms. The master suite at the front of the house is currently set up as a double bedroom and dressing area. This could easily work as a double bedroom with an office or nursery. There are two further bedrooms and a family bathroom.

## Church Road, Teddington, TW11

**First Floor** 

Total area (approx.): 121.4 sq. m (1,306.7 sq. ft) (Excluding Eaves)

020 8288 8288