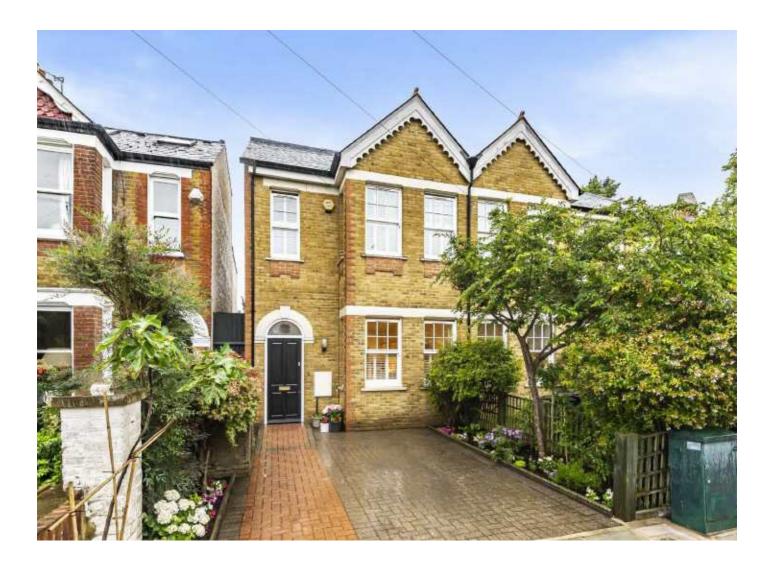

# Church Road, TW11 £1,000,000

Located in the perfect spot, close to transport links and school catchment, this semi detached home has off street parking with over 1500sq ft of flexible living space.

Church Road is a turning off Broad Street. This location is within easy reach of the River Thames and Royal Bushy Park and Teddington mainline station.

#### **Features**

Semi-Detached Excellent Location Well Presented No Onward Chain Off Street Parking Private Garden

To the rear of the property there is a secluded rear garden that is easy to maintain with side access. There is driveway parking for one car to the front.