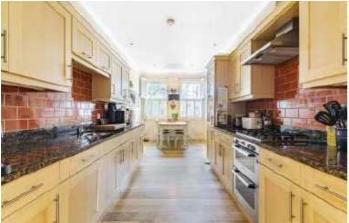

### **Church Road, TW11**

Enter into the hallway which leads through to a 19ft kitchen/breakfast room. With modern shaker style units and solid wood floor there are integrated appliance's and a granite work surface. From the kitchen you enter into a large reception room and conservatory. All of this living space creates flexibility which is sociable yet separate. Completing the ground floor there is a cloakroom.