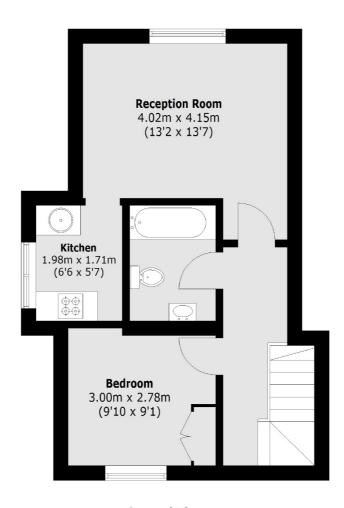

## Cedars Road, Kingston Upon Thames, KT1

**First Floor** 

Second Floor
Total area (approx.):44.4 sq. m (477.9 Sq. ft)

020 8288 8288