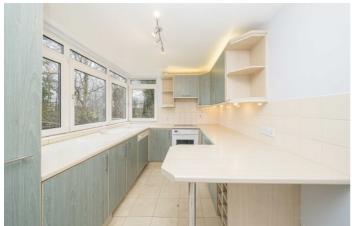

## River Reach, TW11

The building is lift serviced and this apartment is located on the second floor. Enter in from the hallway and there are plenty of storage cupboards and a cloakroom.

The reception room faces the river and the sliding doors open onto a private balcony which overlooks the manicured communal gardens leading to the River Bank. This room has plenty of space to relax and dine. The kitchen has enough room for all appliances and also faces the river.