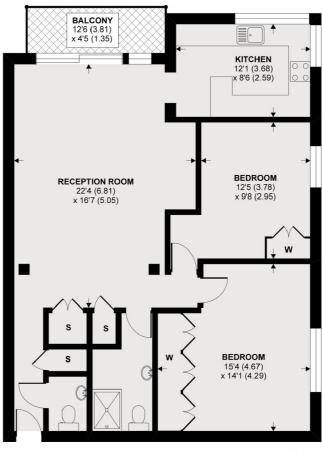

### River Reach, Teddington, TW11

2nd Floor

APPROX FLOOR AREA 959 SQ.FT 89. SQ.M BALCONY APPROX FLOOR AREA 56 SQ.FT 5.2 SQ.M

Copyright nichecom.co.uk 2020 REF: 571108

020 8288 8288