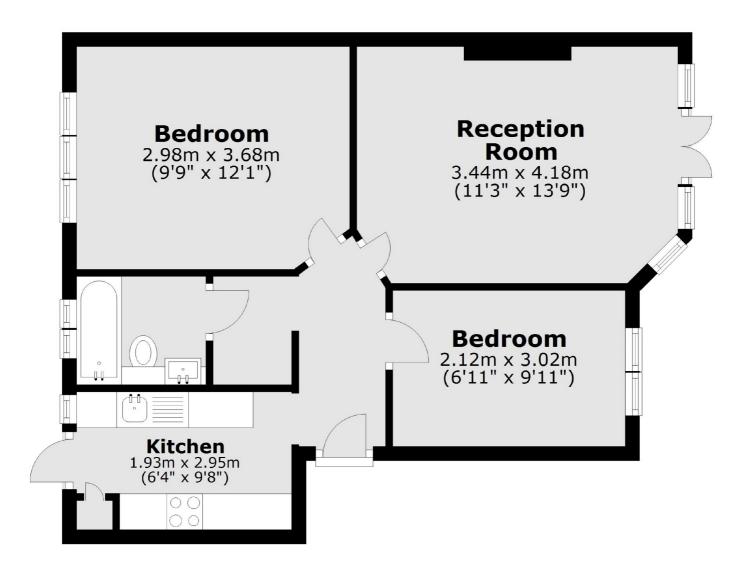

## Conifers Close, Teddington, TW11

Total area: approx. 48.3 sq. metres (520.3 sq. feet)

Teddington

Teddington

TW118HA

61 High Street

020 8288 8288