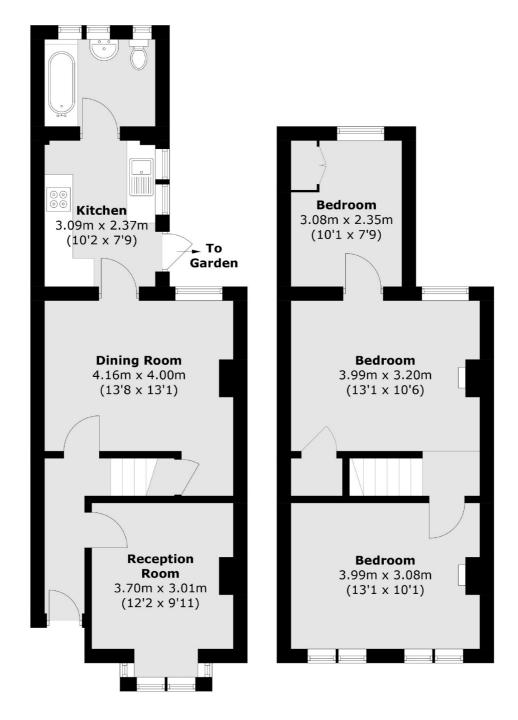

## Clarence Road, TW11

The current space and floor plan works well as a three bedroom home however the scope to be creative and extend this home is exciting.

The ground floor offers two reception rooms and lead through to the kitchen which has space for appliance's. From here there is a bathroom and access leading onto the garden. There are three bedrooms to the first floor two of which have Victorian fireplaces.

### Clarence Road, Teddington, TW11

**Ground Floor** 

**First Floor** 

Total area (approx.): 80.5 sq. m (866.5 sq. ft)

020 8288 8288