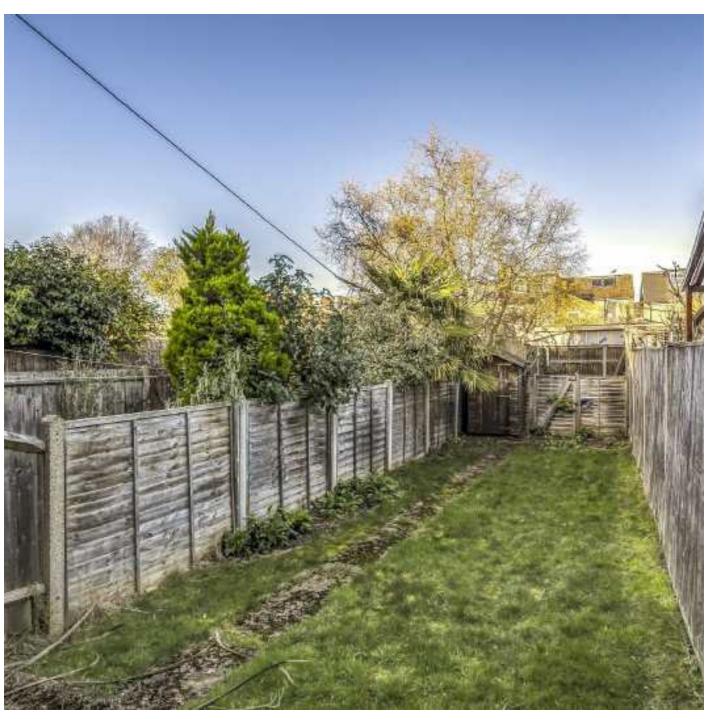

There is a lovely rear garden, larger than average which is secluded and well established with a long lawn and patio area.

Subject to planning permission there is scope to open up the ground floor, extending and creating a large kitchen/breakfast dining room along with the potential to the loft.