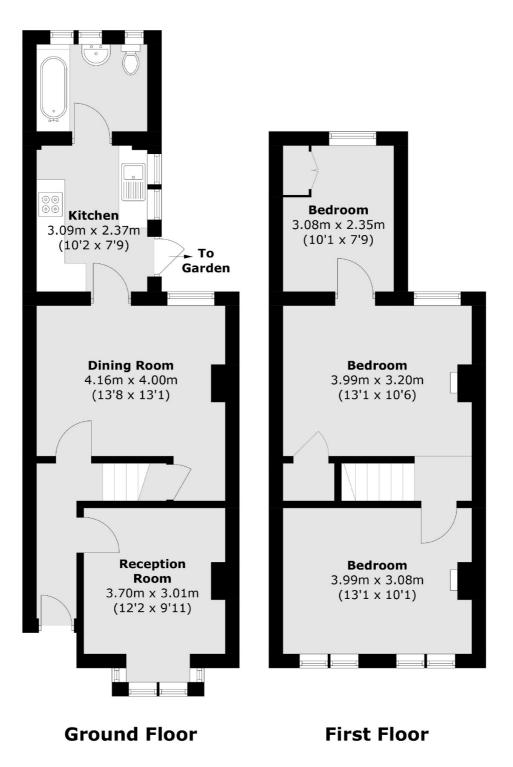

### Clarence Road, Teddington, TW11

Total area (approx.): 80.5 sq. m (866.5 sq. ft)

Teddington 61 High Street Teddington TW118HA Sales

020 8288 8288

Energy Rating: D. We aim to make our particulars both accurate and reliable. However they are not guaranteed; nor do they form part of an offer or contract. If you require clarification on any points then please contact us, especially if you're traveling some distance to view. Please note that appliances and heating systems have not been tested and therefore no warranties can be given as to their good working order.