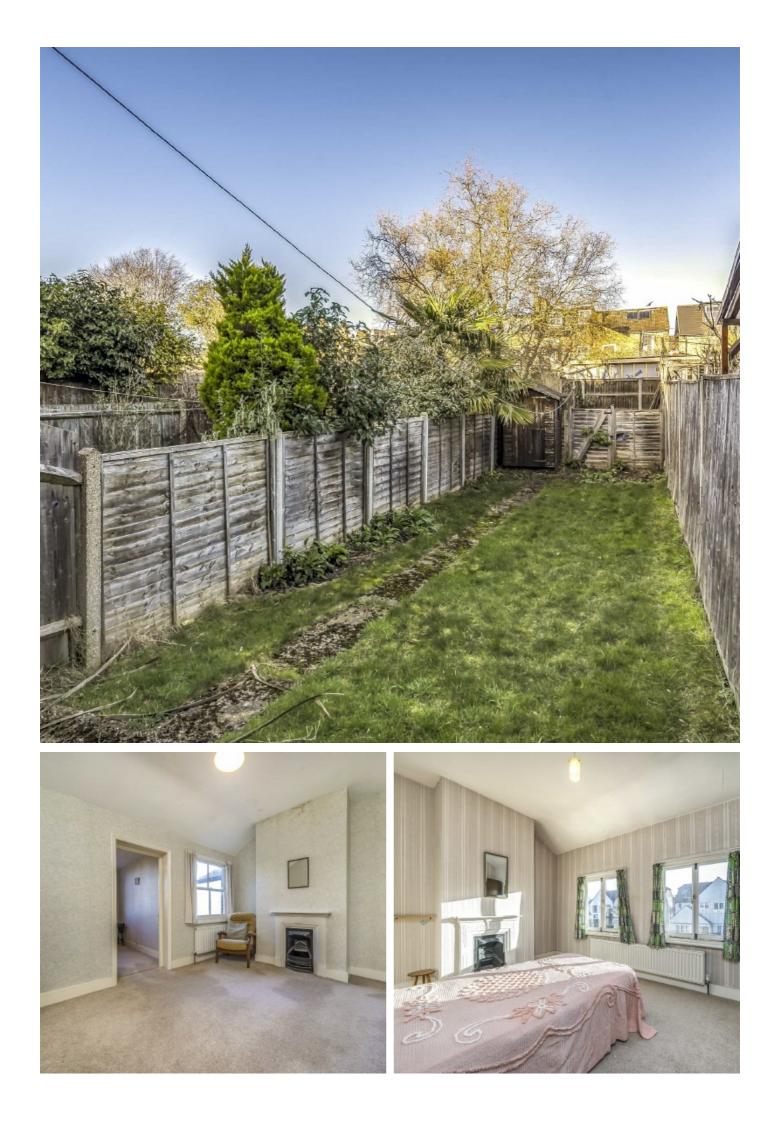

## **Clarence Road, TW11**

The current space and floor plan works well as a three bedroom home however the scope to be creative and extend this home is exciting.

The ground floor offers two reception rooms and lead through to the kitchen which has space for appliance's. From here there is a bathroom and access leading onto the garden. There are three bedrooms to the first floor two of which have Victorian fireplaces. There is a lovely rear garden, larger than average which is secluded and well established with a long

I here is a lovely rear garden, larger than average which is secluded and well established with a long lawn and patio area.

Subject to planning permission there is scope to open up the ground floor, extending and creating a large kitchen/breakfast dining room along with the potential to the loft.