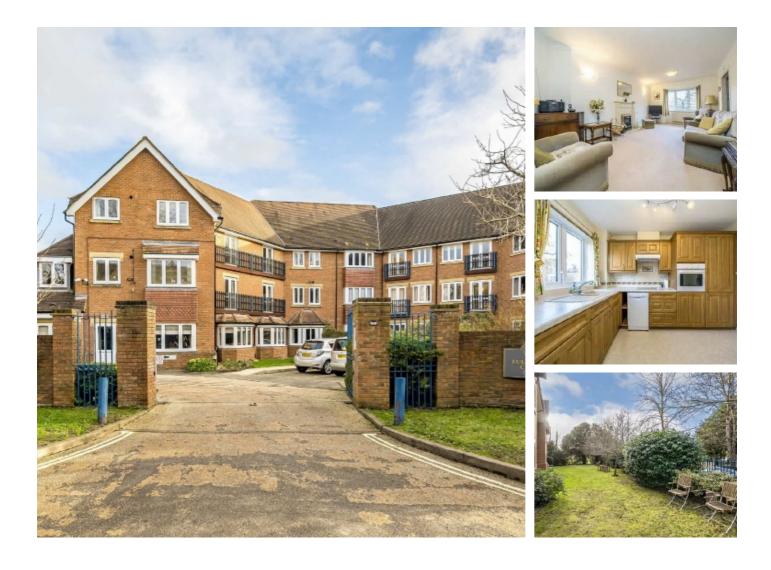

## Udney Park Road, TW11 £579,950

Fullerton Court is a highly regarded retirement development located in the heart of Teddington. Features include on-site restaurant, guest suite, communal gardens and a lift.

Udney Park Road is a turning of Teddington High Street. The High Street is full of independent shops as well as well known High Street stores. Bushy Park, The River Thames and Teddington Station are all close by.

### Features

Central location One bedroom Communal area Guest suite and on site restaurant Exclusively For Persons Aged 65+ Years Of Age Fully Managed Facilities