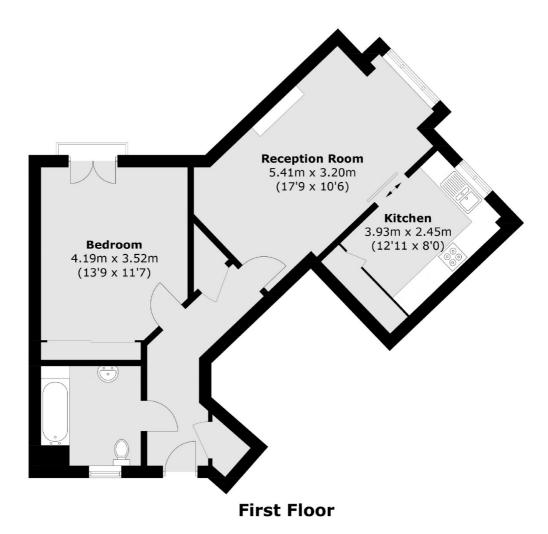

## Udney Park Road, Teddington, TW11

Total area (approx.): 62.1 sq. m (668.4 sq. ft)

Teddington 61 High Street Teddington TW118HA Sales 020 8288 8288 Energy Rating: C. We aim to make our particulars both accurate and reliable. However they are not guaranteed; nor do they form part of an offer or contract. If you require clarification on any points then please contact us, especially if you're traveling some distance to view. Please note that appliances and heating systems have not been tested and therefore no warranties can be given as to their good working order.