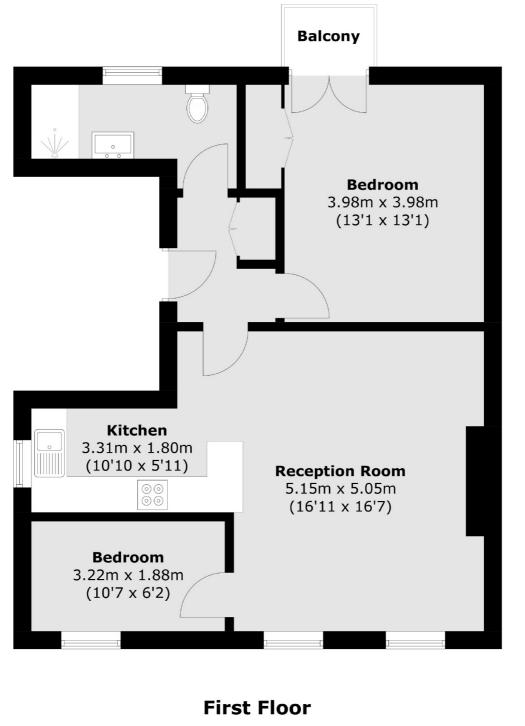

## Lower Teddington Road, Kingston Upon Thames, KT1

Total area (approx.): 59.9 sq. m (644.8 sq. ft) Balcony (approx.): 1.5 sq. m (16.1 sq. ft)

Teddington 61 High Street Teddington TW118HA Sales

020 8288 8288