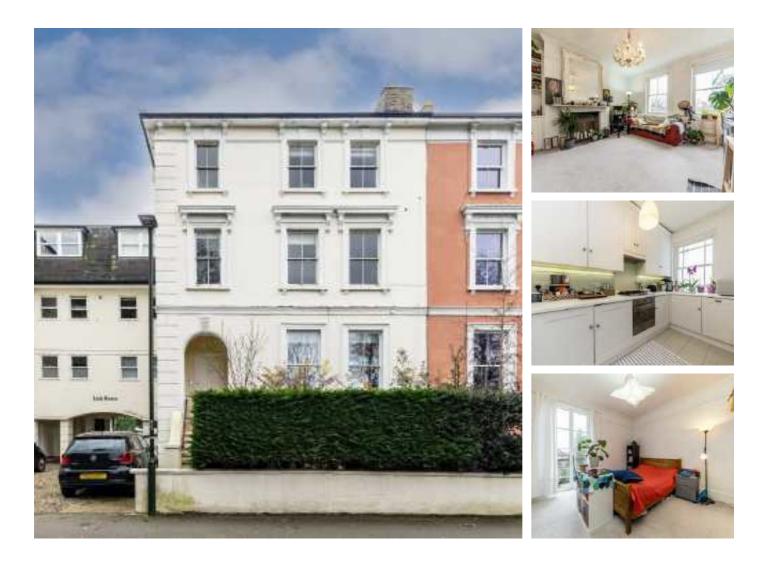

## Lower Teddington Road, KT1 £449,950

This first floor apartment is offered with no onward chain. The property offers over 600 sqft and has ample natural light throughout. It is located in a lovely spot by the River Thames, close to Teddington High Street and Kingston town centre.

#### Features

Period Conversion Two Bedroom Beautifully Presented Communal Gardens First Floor Communal Parking