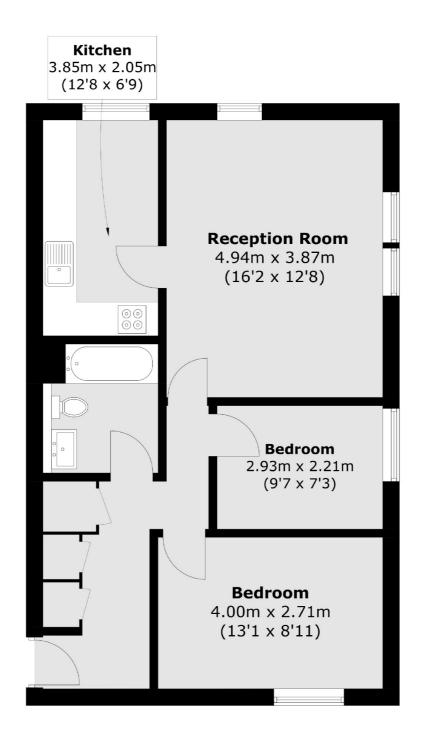

## Cromwell Road, Teddington, TW11

Total area (approx.): 61.5 sq. m (661.9 sq. ft)

020 8288 8288

Teddington