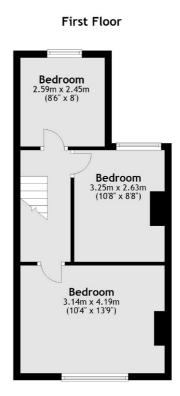

Currently the layout of this well loved family home offers two separate reception rooms, a galley kitchen and bathroom to the ground floor. Accessed from the kitchen is the garden which is secluded and laid to lawn. There are three bedrooms to the first floor.