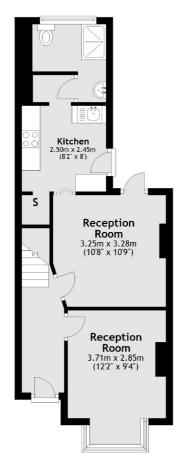

Currently the layout of this well loved family home offers two separate reception rooms, a galley kitchen and bathroom to the ground floor. Accessed from the kitchen is the garden which is secluded and laid to lawn. There are three bedrooms to the first floor.

#### **Ground Floor**

Total area: approx. 73.1 sq. metres (787.2 sq. feet)

020 8288 8288