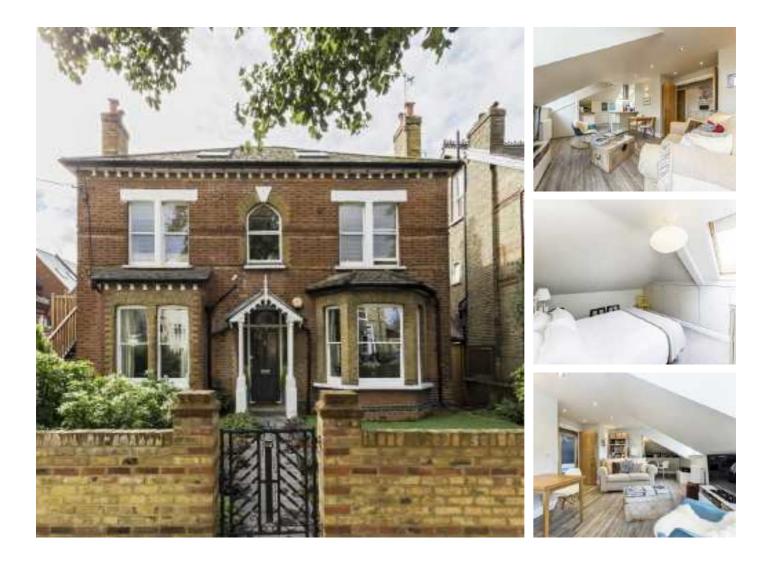

## Waldegrave Road, TW11 £425,000

This Victorian conversion is immaculately presented throughout and the location is ideal, being close to the station and High Street, with no onward chain you can move straight in.

Waldegrave Road is a turning off Teddington High Street with plenty of shops/bars and restaurants. A great position if you need transport links with Teddington mainline station close by and plenty of bus routes.

#### Features

Two Double Bedrooms Victorian Conversion Central Location Excellent Storage Top Floor Share of Freehold