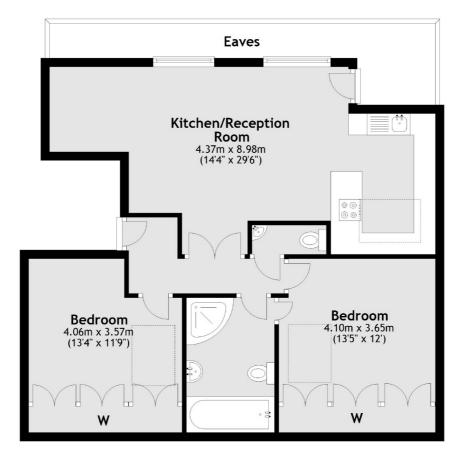

### Waldegrave Road, Teddington, TW11

Second Floor

Total area: approx. 71.7 sq. metres (771.6 sq. feet)

Teddington 61 High Street Teddington TW118HA Sales 020 8288 8288 Energy Rating: C. We aim to make our particulars both accurate and reliable. However they are not guaranteed; nor do they form part of an offer or contract. If you require clarification on any points then please contact us, especially if you're traveling some distance to view. Please note that appliances and heating systems have not been tested and therefore no warranties can be given as to their good working order.