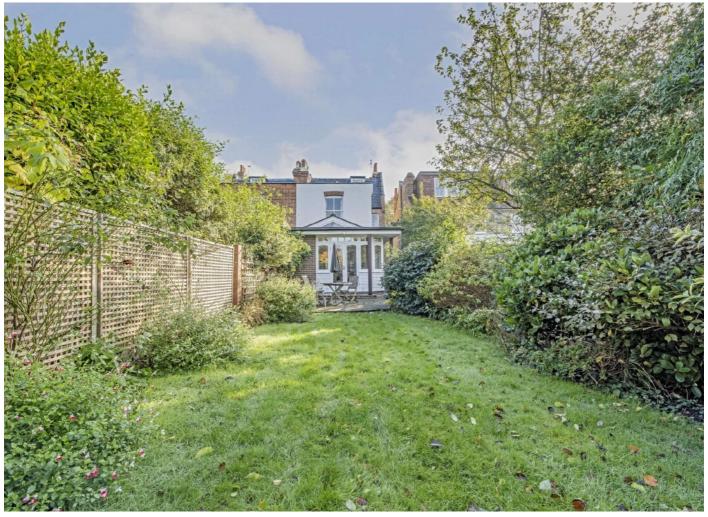

Enter into the hallway welcomed by a wealth of features which are continuous throughout the property. There is a large front reception room followed by a formal dining room, currently set up as a music room. The large kitchen/breakfast room leads onto a sunroom taking you onto the garden. There are three large double bedrooms to the first floor. The 18ft master bedroom is stunning, with large windows and a balcony. In addition there is a family bathroom and second WC. To the top floor there are a further three bedrooms and a shower room. Three of the six bedrooms have fitted storage. The beautiful established garden has a long lawn, to the end of the garden there is a hidden gem with an additional secret garden where you will find a garage with parking, accessed via Alpha Road and vegetable garden or the perfect place for a children's play area and trampoline. There is also a large garden office/studio with electricity which is great for home office use.