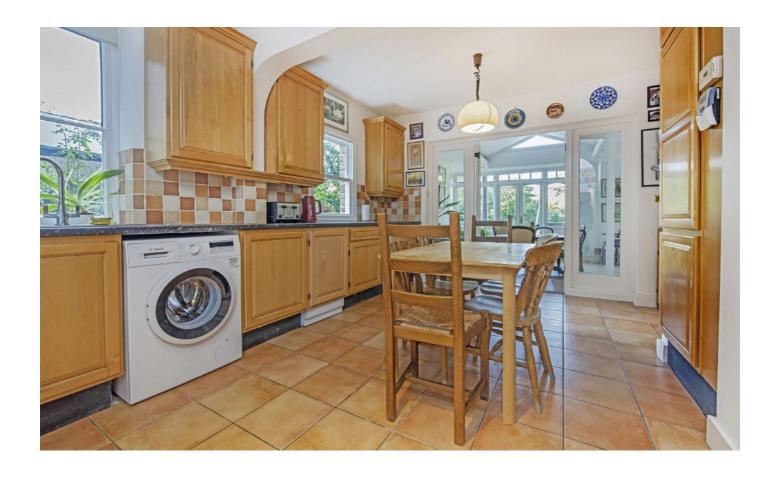

Enter into the hallway welcomed by a wealth of features which are continuous throughout the property. There is a large front reception room followed by a formal dining room, currently set up as a music room. The large kitchen/breakfast room leads onto a sunroom taking you onto the garden. There are three large double bedrooms to the first floor. The 18ft master bedroom is stunning, with large windows and a balcony. In addition there is a family bathroom and second WC. To the top floor there are a further three bedrooms and a shower room. Three of the six bedrooms have fitted storage. The beautiful established garden has a long lawn, to the end of the garden there is a hidden gem with an additional secret garden where you will find a garage with parking, accessed via Alpha Road and vegetable garden or the perfect place for a children's play area and trampoline. There is also a large garden office/studio with electricity which is great for home office use.