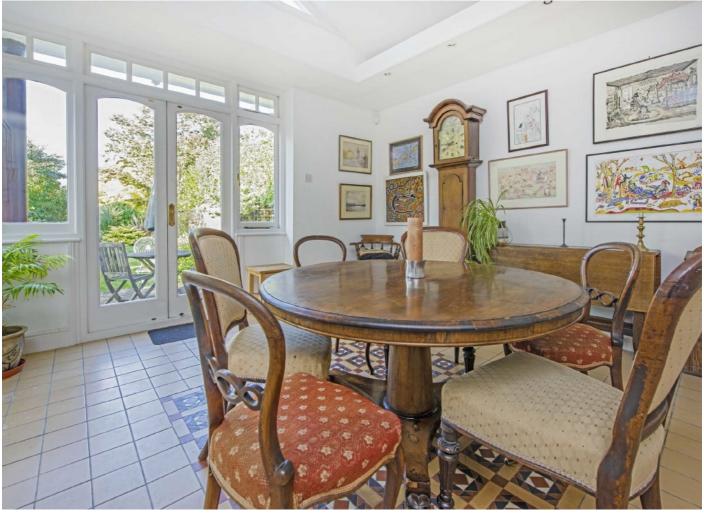

Enter into the hallway welcomed by a wealth of features which are continuous throughout the property. There is a large front reception room followed by a formal dining room, currently set up as a music room. The large kitchen/breakfast room leads onto a sunroom taking you onto the garden. There are three large double bedrooms to the first floor. The 18ft master bedroom is stunning, with large windows and a balcony. In addition there is a family bathroom and second WC. To the top floor there are a further three bedrooms and a shower room. Three of the six bedrooms have fitted storage. The beautiful established garden has a long lawn, to the end of the garden there is a hidden gem with an additional secret garden where you will find a garage with parking, accessed via Alpha Road and vegetable garden or the perfect place for a children's play area and trampoline. There is also a large garden office/studio with electricity which is great for home office use.