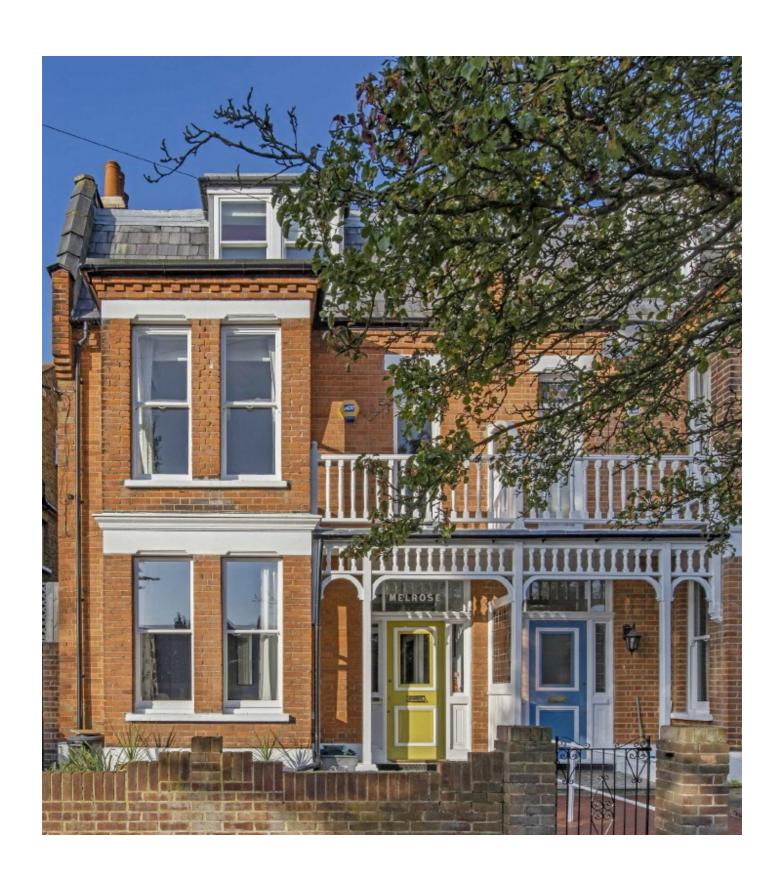

## Kings Road, TW11

Melrose is a wonderful Edwardian family home located on one of Teddington's finest roads close to Royal Bushy Park. A cherished family home full of character with a large garden and garage with parking.

## **Features**

Edwardian Home
Six Bedrooms
Three Bath/Shower Rooms
Large West Facing Garden
Garage With Parking
Excellent Location