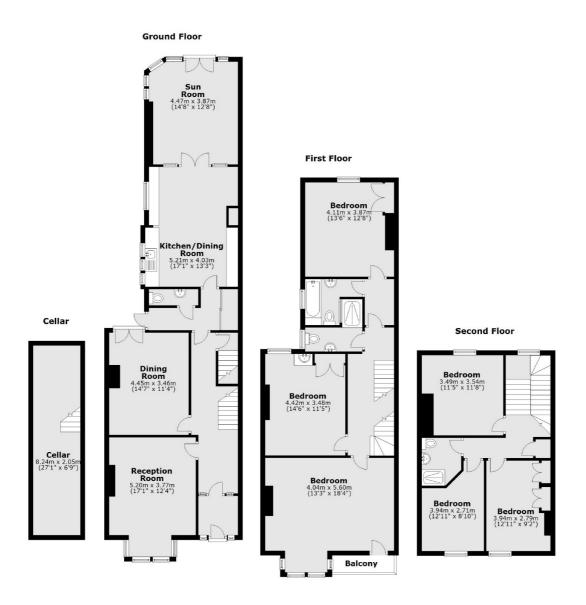

Enter into the hallway welcomed by a wealth of features which are continuous throughout the property. There is a large front reception room followed by a formal dining room, currently set up as a music room. The large kitchen/breakfast room leads onto a sunroom taking you onto the garden. There are three large double bedrooms to the first floor. The 18ft master bedroom is stunning, with large windows and a balcony. In addition there is a family bathroom and second WC. To the top floor there are a further three bedrooms and a shower room. Three of the six bedrooms have fitted storage. The beautiful established garden has a long lawn, to the end of the garden there is a hidden gem with an additional secret garden where you will find a garage with parking, accessed via Alpha Road and vegetable garden or the perfect place for a children's play area and trampoline. There is also a large garden office/studio with electricity which is great for home office use.

## Kings Road, Teddington, TW11

Main area: Approx. 222.7 sq. metres (2397.3 sq. feet)

020 8288 8288