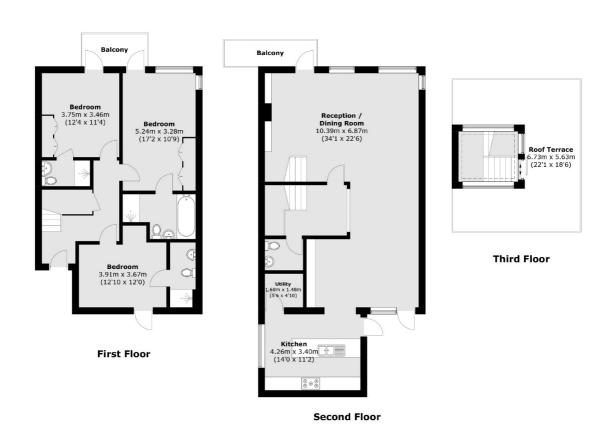

## Rivermead Close, TW11

Occupying over 1700sq feet of generous living space is this split level three double bedroom luxury apartment within close proximity to the River Thames.

This spacious and modern apartment is set over two levels. On the first floor you are spoilt for space with three double bedrooms and ample storage along with three en-suite bathrooms.

The main living area provides an open plan kitchen diner, with floor to ceiling windows and wooden flooring. There is also a large private roof terrace.

This apartment is incredibly desirable, but if that isn't enough to tempt you there is private allocated parking and concierge service.

## Rivermead Close, Teddington, TW11

Total area (approx.): 162.7 sq. m (1,751.1 sq. ft) Terrace / Balcony area : 37.9 sq. m (407.9 sq. ft)

Teddington

Teddington

TW118HA

61 High Street

020 8288 8288