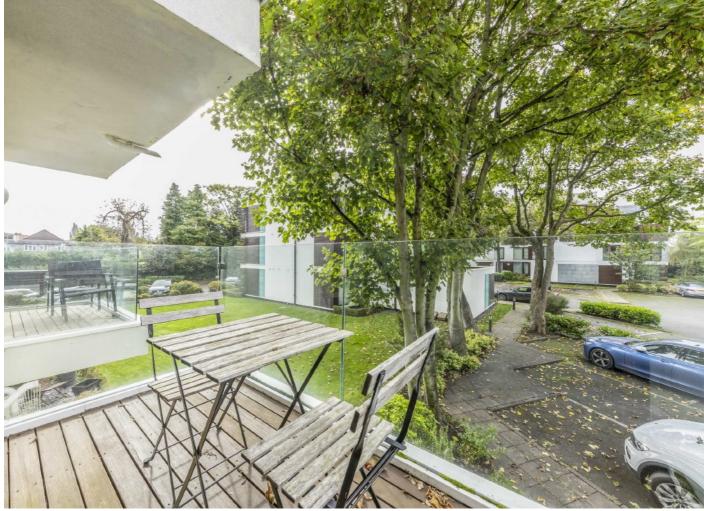

The main living area provides an open plan kitchen diner, with floor to ceiling windows and wooden flooring. There is also a large private roof terrace.

This apartment is incredibly desirable, but if that isn't enough to tempt you there is private allocated parking and concierge service.