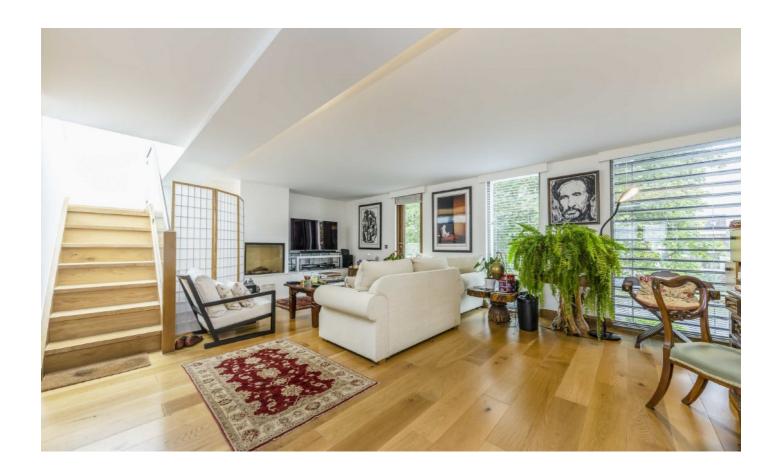

The main living area provides an open plan kitchen diner, with floor to ceiling windows and wooden flooring. There is also a large private roof terrace.

This apartment is incredibly desirable, but if that isn't enough to tempt you there is private allocated parking and concierge service.