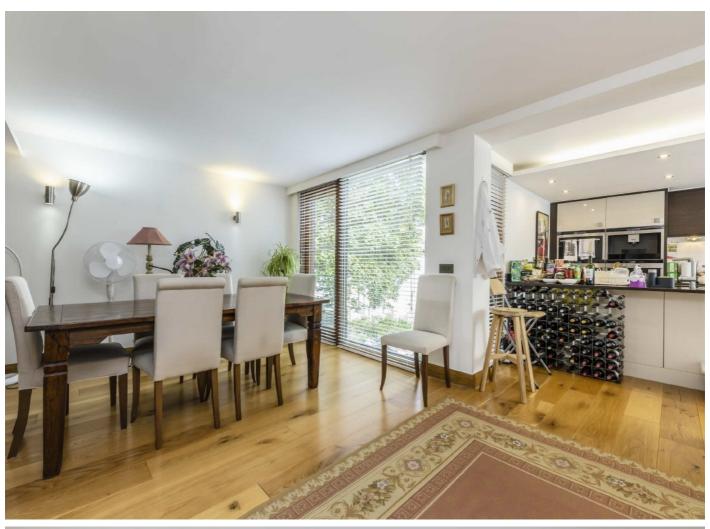

The main living area provides an open plan kitchen diner, with floor to ceiling windows and wooden flooring. There is also a large private roof terrace.

This apartment is incredibly desirable, but if that isn't enough to tempt you there is private allocated parking and concierge service.