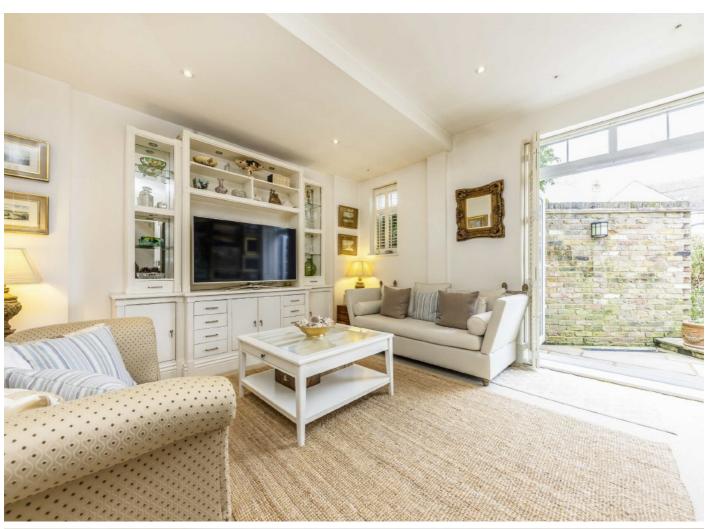

Walking through the private walled garden into the house you are instantly impressed with the style and brightness. You enter into the hallway off of which is a shower room and double doors opening into the spacious and beautifully presented reception room.