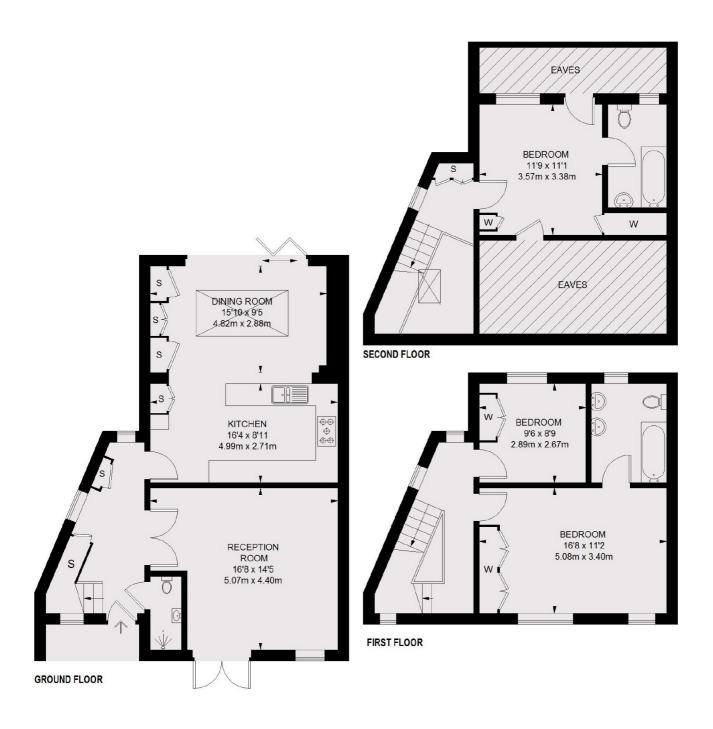

Walking through the private walled garden into the house you are instantly impressed with the style and brightness. You enter into the hallway off of which is a shower room and double doors opening into the spacious and beautifully presented reception room.

To the rear there is a kitchen/breakfast room with extensive storage, a large central island perfect for entertaining and triple bi-folding doors onto a small rear courtyard garden ideal for a morning coffee or evening drinks.

To the first floor the master bedroom has fitted wardrobes and an en suite bathroom plus a further bedroom on this floor. To the top floor there is a double bedroom with access to huge eaves storage and an en suite bathroom. Outside there is a walled garden which is mainly laid to lawn and a rear decked garden.

## Park Lane, Teddington, TW11

TOTAL APPROX. FLOOR AREA (EXCLUDING EAVES ) 1451 SQ. FT. (134.79 SQ. M.)

Energy Rating: C. We aim to make our particulars both accurate and reliable. However they are not guaranteed; nor do they form part of an offer or contract. If you require clarification on any points then please contact us, especially if you're traveling some distance to view. Please note that appliances and heating systems have not been tested and therefore no warranties can be given as to their good working order.