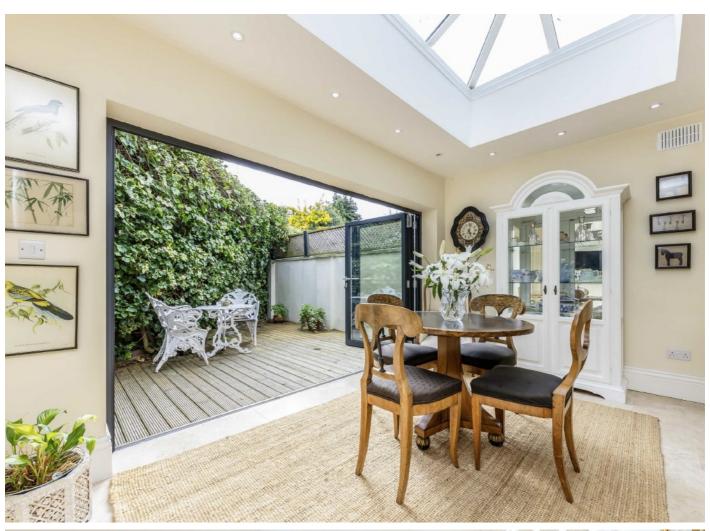

To the rear there is a kitchen/breakfast room with extensive storage, a large central island perfect for entertaining and triple bi-folding doors onto a small rear courtyard garden ideal for a morning coffee or evening drinks.