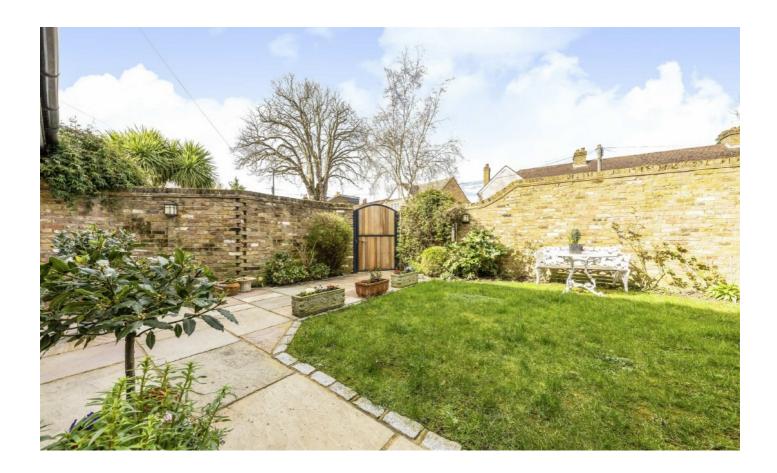

To the first floor the master bedroom has fitted wardrobes and an en suite bathroom plus a further bedroom on this floor. To the top floor there is a double bedroom with access to huge eaves storage and an en suite bathroom. Outside there is a walled garden which is mainly laid to lawn and a rear decked garden.