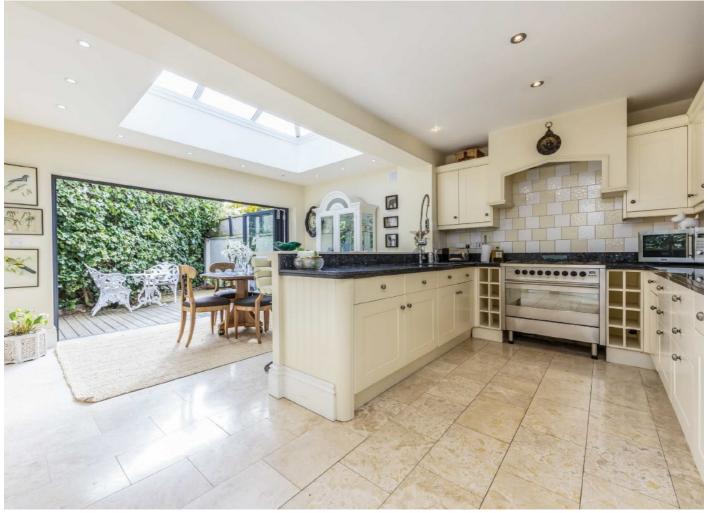

To the rear there is a kitchen/breakfast room with extensive storage, a large central island perfect for entertaining and triple bi-folding doors onto a small rear courtyard garden ideal for a morning coffee or evening drinks.