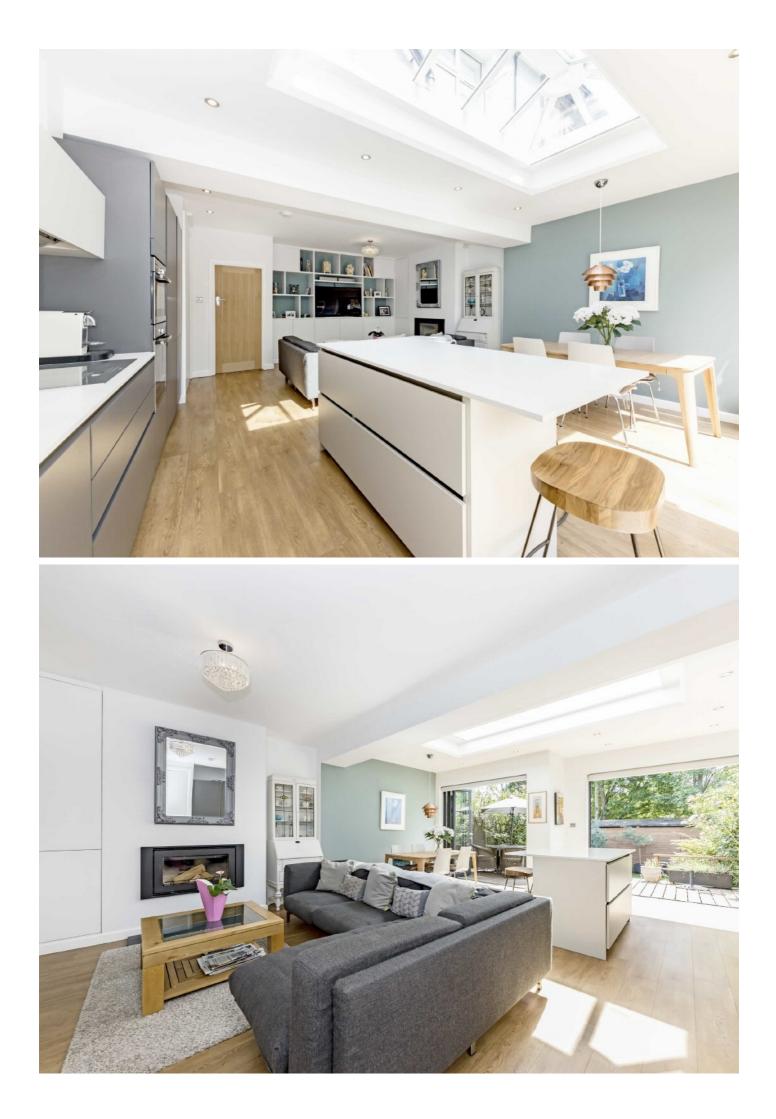

The ground floor extension makes a huge difference to the set up downstairs. There is a separate front reception room with an open fire. The main living area to the rear of the property creates a kitchen/living/dining room. This is a wonderful entertaining space that has a wood burning stove, utility cupboard and two sets of bi folding doors leading out to a decked area and private garden.