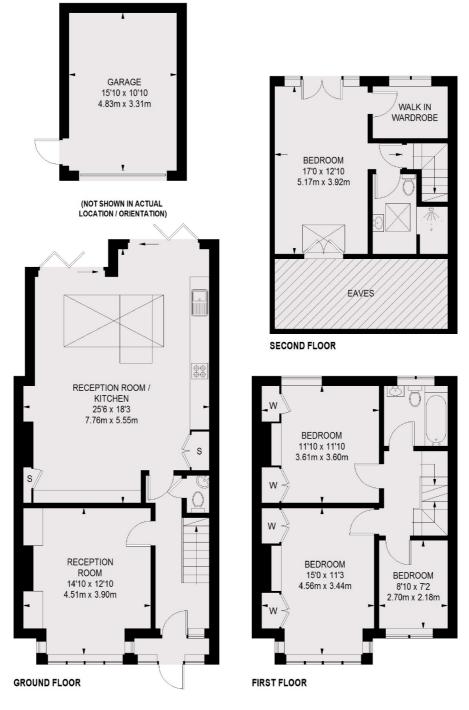

To the first floor there are two large double bedrooms, both with fitted wardrobes, a modern family bathroom and a further good sized third bedroom. The fourth bedroom is on the top floor with a bespoke walk in wardrobe, an en suite shower room, a Juliet balcony overlooking the garden and also has air conditioning installed.

## Connaught Road, Teddington, TW11

TOTAL APPROX. FLOOR AREA (EXCLUDING EAVES) 1504 SQ. FT. (139.73 SQ. M.) GARAGE = 177 SQ. FT. (16.44 SQ. M.)

Teddington 61 High Street Teddington TW11 8HA Sales 020 8288 8288 Energy Rating: C. We aim to make our particulars both accurate and reliable. However they are not guaranteed; nor do they form part of an offer or contract. If you require clarification on any points then please contact us, especially if you're traveling some distance to view. Please note that appliances and heating systems have not been tested and therefore no warranties can be given as to their good working order.