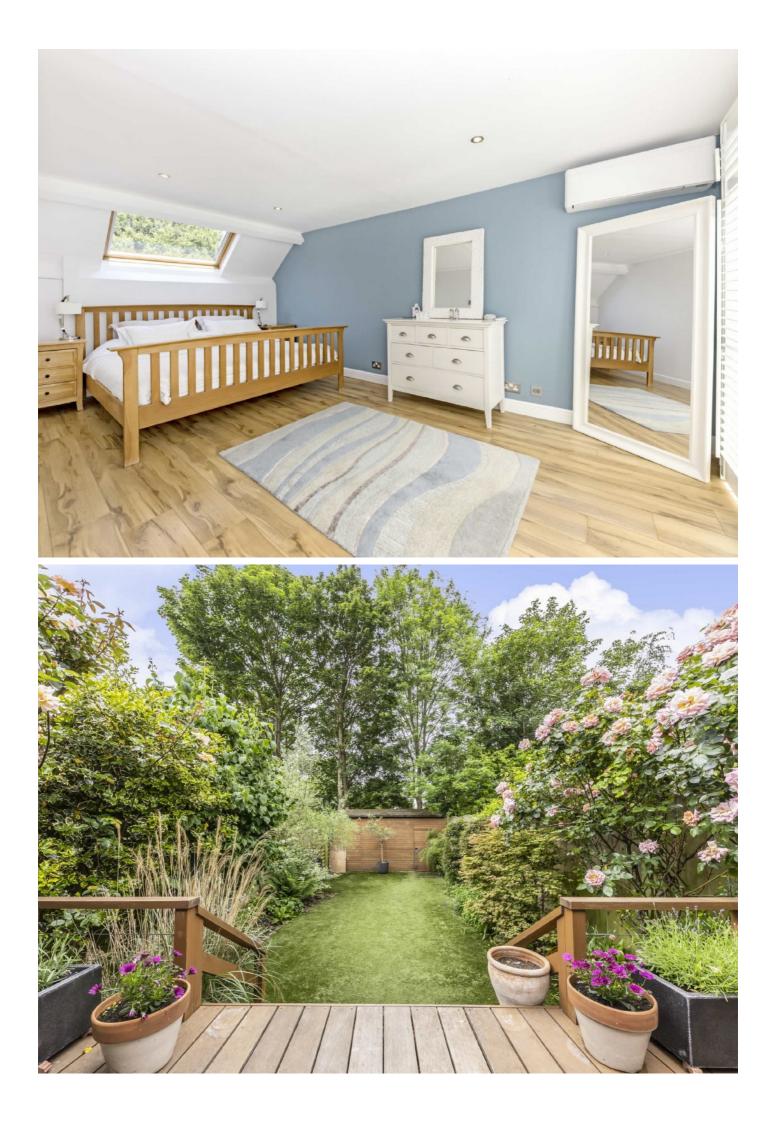

The ground floor extension makes a huge difference to the set up downstairs. There is a separate front reception room with an open fire. The main living area to the rear of the property creates a kitchen/living/dining room. This is a wonderful entertaining space that has a wood burning stove, utility cupboard and two sets of bi folding doors leading out to a decked area and private garden.

To the first floor there are two large double bedrooms, both with fitted wardrobes, a modern family bathroom and a further good sized third bedroom. The fourth bedroom is on the top floor with a bespoke walk in wardrobe, an en suite shower room, a Juliet balcony overlooking the garden and also has air conditioning installed.

The decked area immediately from the kitchen has plenty of space for a seating area. This leads down to a large lawn with a large garage and storage area with electrics at the rear.

Connaught Road is perfect for transport into London. This home backs on to Alpha Park that is a lovely green space. Use Teddington High Street and Hampton Hill High Street for shopping/coffee/dining with Bushy Park close by.