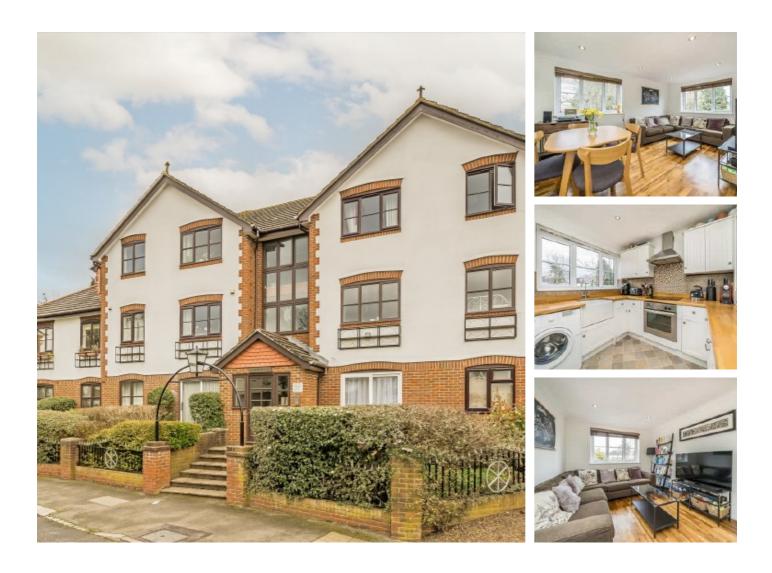

## Lenelby Road, KT6 £380,000

This is a well presented, bright and spacious, two double bedroom, two bathroom apartment. There is a large double aspect living/dining space with a separate smart, fitted kitchen and plenty of storage with built in wardrobes in both bedrooms.

Lenelby Road is a peaceful residential road, just over a mile away from Surbiton town centre, just over half a mile away from Tolworth train station, and has easy access to the A3. The 281 and K1 buses both run frequently to Surbiton, giving you fast and reliable access to the station and town centre.

### Features

Two Double Bedrooms Two Bathrooms Large Living Space Communal Gardens Off Street Parking Great Location