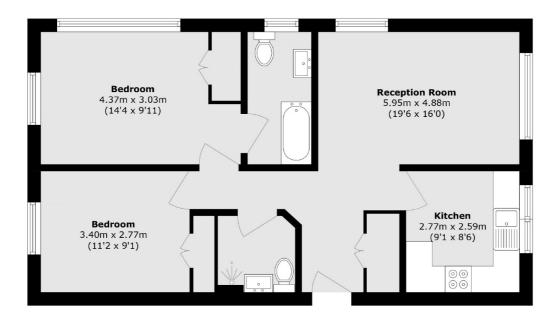

### Lenelby Road, Surbiton, KT6

Total area (approx.): 65.0 sq. m (699.6 sq. ft)

Surbiton 4 Claremont Road Surbiton KT6 4QU Sales 020 8390 3939 Energy Rating: D. We aim to make our particulars both accurate and reliable. However they are not guaranteed; nor do they form part of an offer or contract. If you require clarification on any points then please contact us, especially if you're traveling some distance to view. Please note that appliances and heating systems have not been tested and therefore no warranties can be given as to their good working order.