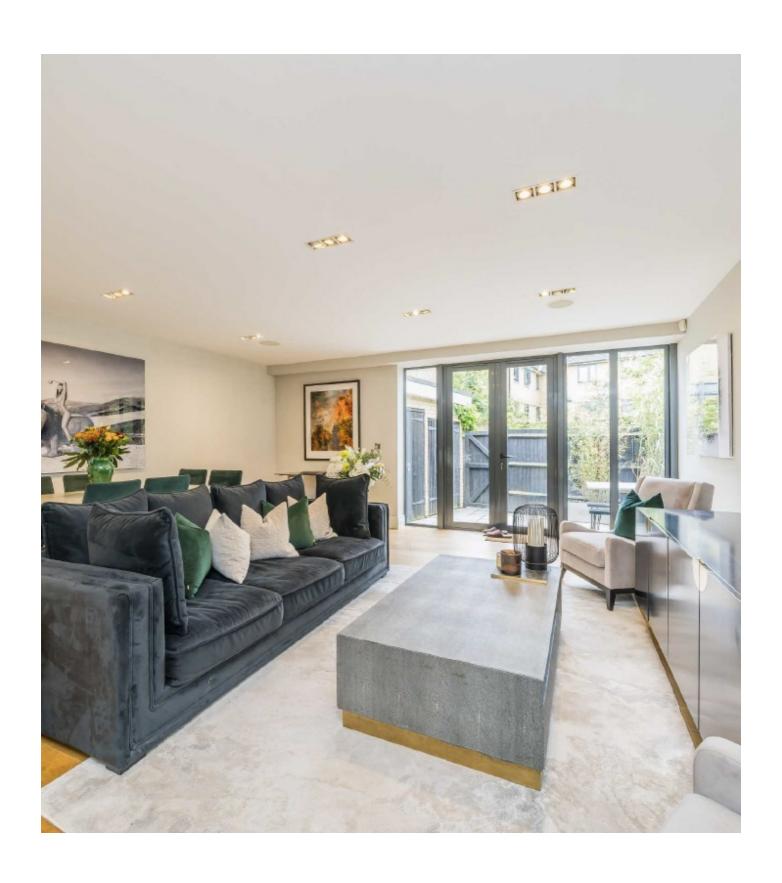

This executive apartment comprises of an open plan kitchen with modern integrated appliance, a large reception/dining room with doors out onto a private and secluded south facing garden with rear access and storage units.

There are two stylish double bedrooms, both with en suite bathrooms and fitted wardrobes. The property also has a third w/c, ample storage and underfloor heating throughout.

There is a private south facing rear garden which benefits from rear gated access and two storage units. The development further benefits from allocated under ground car parking.