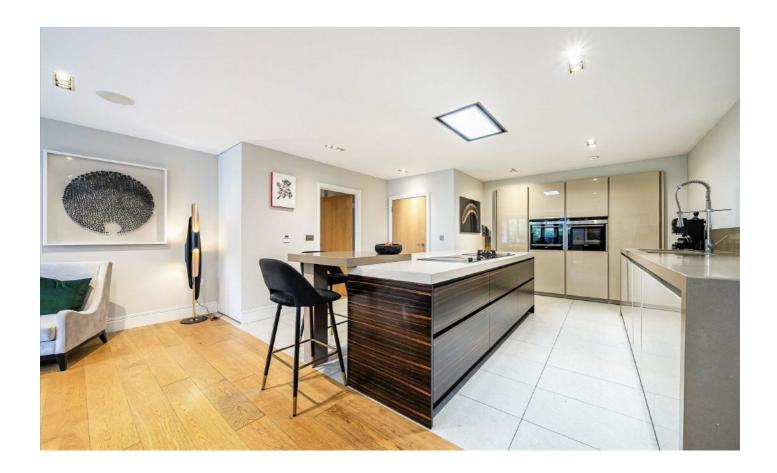

This executive apartment comprises of an open plan kitchen with modern integrated appliance, a large reception/dining room with doors out onto a private and secluded south facing garden with rear access and storage units.