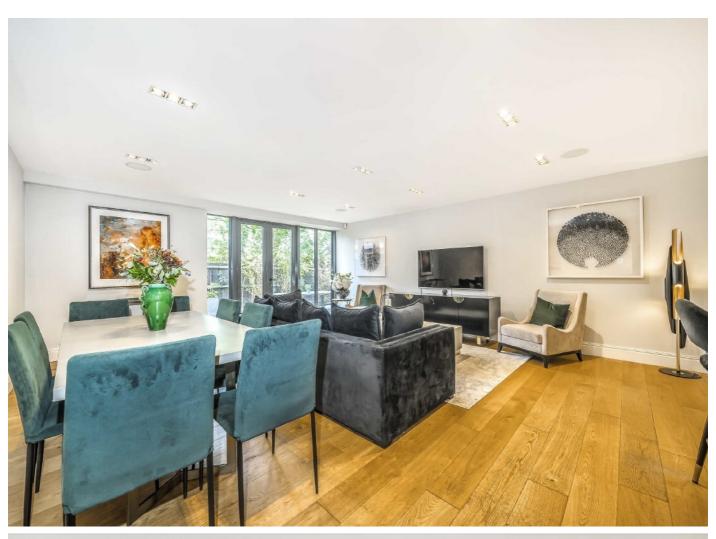

This executive apartment comprises of an open plan kitchen with modern integrated appliance, a large reception/dining room with doors out onto a private and secluded south facing garden with rear access and storage units.

## **Features**

Exclusive Apartment Over 1200 Sq Ft Two Bathrooms Chain Free Long Lease Underground Parking