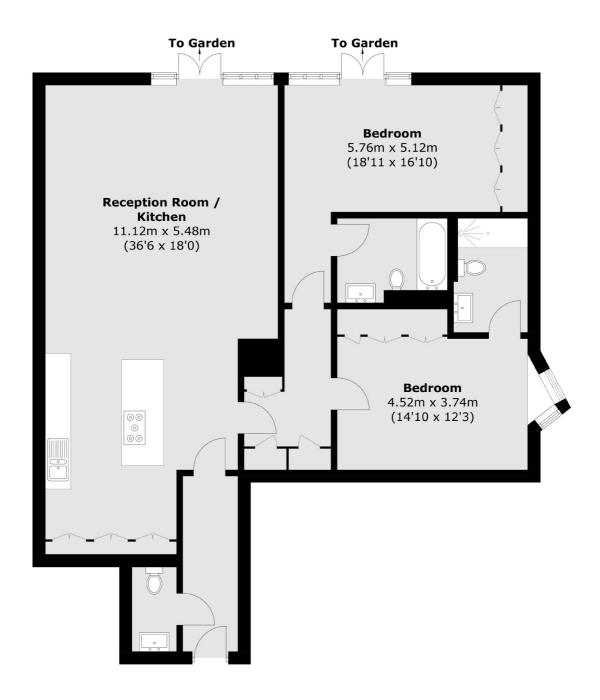

This executive apartment comprises of an open plan kitchen with modern integrated appliance, a large reception/dining room with doors out onto a private and secluded south facing garden with rear access and storage units.

There are two stylish double bedrooms, both with en suite bathrooms and fitted wardrobes. The property also has a third w/c, ample storage and underfloor heating throughout.

There is a private south facing rear garden which benefits from rear gated access and two storage units. The development further benefits from allocated under ground car parking.

## Brighton Road, Surbiton, KT6

Total area (approx.): 119.0 sq. m (1,280.9 sq. ft)

Surbiton

Surbiton

KT64QU

Sales

2 Claremont Road

020 8390 3939