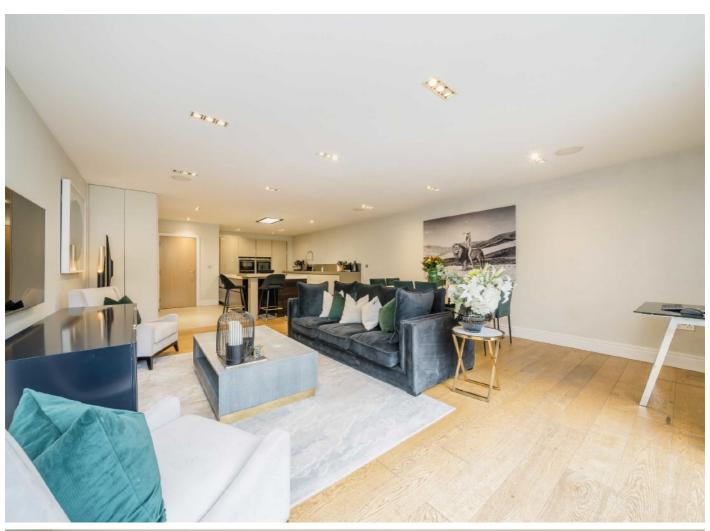

This executive apartment comprises of an open plan kitchen with modern integrated appliance, a large reception/dining room with doors out onto a private and secluded south facing garden with rear access and storage units.

There are two stylish double bedrooms, both with en suite bathrooms and fitted wardrobes. The property also has a third w/c, ample storage and underfloor heating throughout.

There is a private south facing rear garden which benefits from rear gated access and two storage units. The development further benefits from allocated under ground car parking.