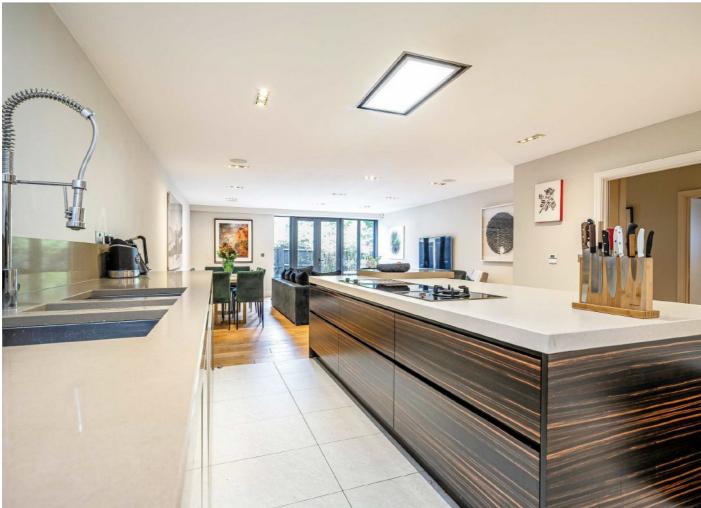

This executive apartment comprises of an open plan kitchen with modern integrated appliance, a large reception/dining room with doors out onto a private and secluded south facing garden with rear access and storage units.