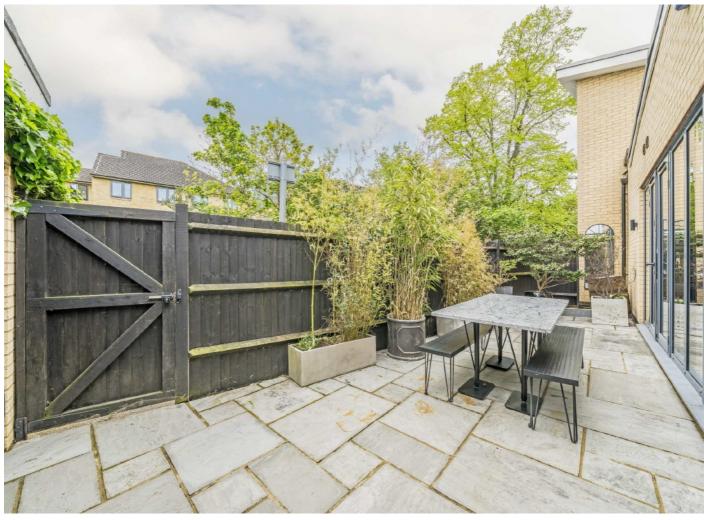

This executive apartment comprises of an open plan kitchen with modern integrated appliance, a large reception/dining room with doors out onto a private and secluded south facing garden with rear access and storage units.

There are two stylish double bedrooms, both with en suite bathrooms and fitted wardrobes. The property also has a third w/c, ample storage and underfloor heating throughout.

There is a private south facing rear garden which benefits from rear gated access and two storage units. The development further benefits from allocated under ground car parking.