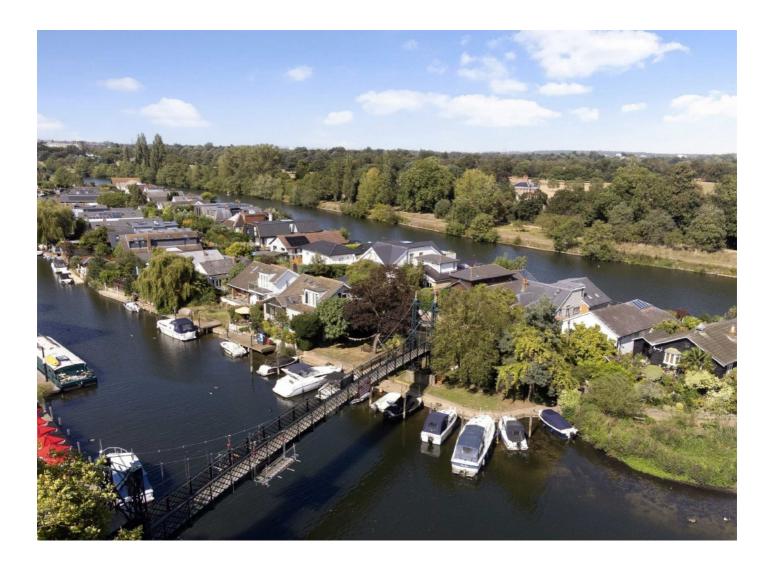

## **The Island, KT7** £1,250,000

A beautiful riverside detached home on the River Thames, situated on a private Island opposite the grounds of the historic Hampton Court Palace. The property is accessed via a gated footbridge and is in the heart of Thames Ditton village. The property is brick-built and enjoys generous accommodation set out over two floors and views of the Thames at the end of the rear garden, this is simply a unique property.

The south facing riverside garden is spectacular, set over several levels to enjoy every aspect of its location. There are steps down to the generous private mooring and to the front of the property there is a further peaceful and secluded garden with a detached summer house/shed. The Island has 48 freehold houses with moorings and this property offers space for a vessel of up to 6.5 m. With Riparian Rights.

Thames Ditton station is a nearby with two trains per hour to London Waterloo via Surbiton and Wimbledon. Surbiton station is under 2 miles away with fast trains to Waterloo. The beautiful high street of Thames Ditton is just 0.2 miles away and offers restaurants, cafes, artisan shops, and excellent schools nearby.