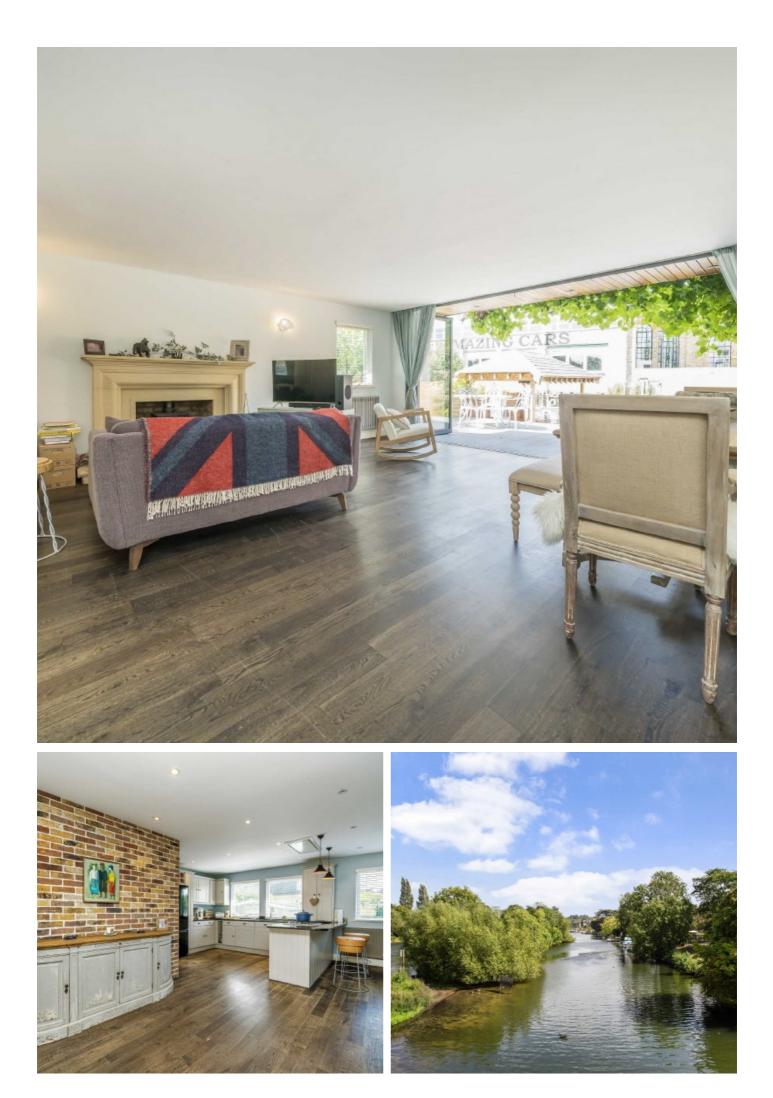

### The Island, KT7

On the ground floor there is an immaculate open plan living/dining room with a smart American style kitchen and a log burner. The riverside garden is accessed via large bi-fold doors. In addition, there is a utility room with built in storage and a cloakroom.

On the first floor is a master bedroom with plenty of useful built-in wardrobes and its own en-suite shower room. There is also a covered riverside balcony to enjoy the views of the river. There are also two further beautifully presented double bedrooms, a family bathroom, and a small office.