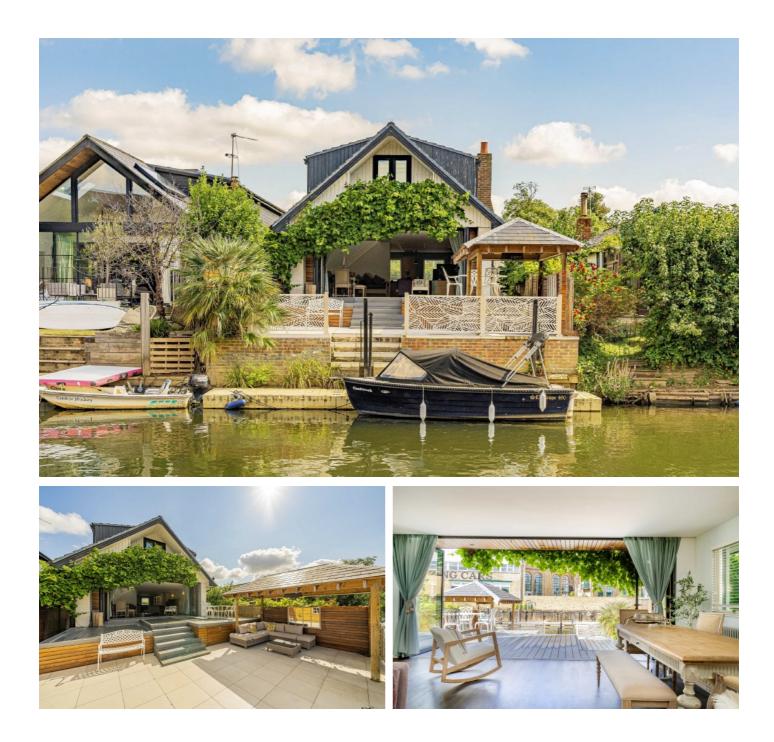

## **The Island, KT7** £1,250,000

A beautiful riverside detached home on the River Thames, situated on a private Island opposite the grounds of the historic Hampton Court Palace. The property is accessed via a gated footbridge and is in the heart of Thames Ditton village. The property is brick-built and enjoys generous accommodation set out over two floors and views of the Thames at the end of the rear garden, this is simply a unique property.

The south facing riverside garden is spectacular, set over several levels to enjoy every aspect of its location. There are steps down to the generous private mooring and to the front of the property there is a further peaceful and secluded garden with a detached summer house/shed. The Island has 48 freehold houses with moorings and this property offers space for a vessel of up to 6.5 m. With Riparian Rights.

### The Island, KT7

On the ground floor there is an immaculate open plan living/dining room with a smart American style kitchen and a log burner. The riverside garden is accessed via large bi-fold doors. In addition, there is a utility room with built in storage and a cloakroom.