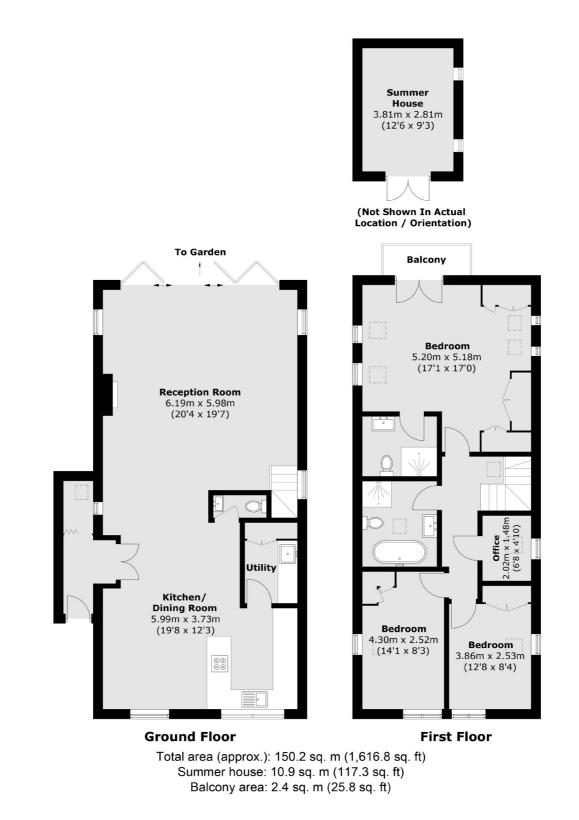

### The Island, KT7

On the ground floor there is an immaculate open plan living/dining room with a smart American style kitchen and a log burner. The riverside garden is accessed via large bi-fold doors. In addition, there is a utility room with built in storage and a cloakroom.

On the first floor is a master bedroom with plenty of useful built-in wardrobes and its own en-suite shower room. There is also a covered riverside balcony to enjoy the views of the river. There are also two further beautifully presented double bedrooms, a family bathroom, and a small office.