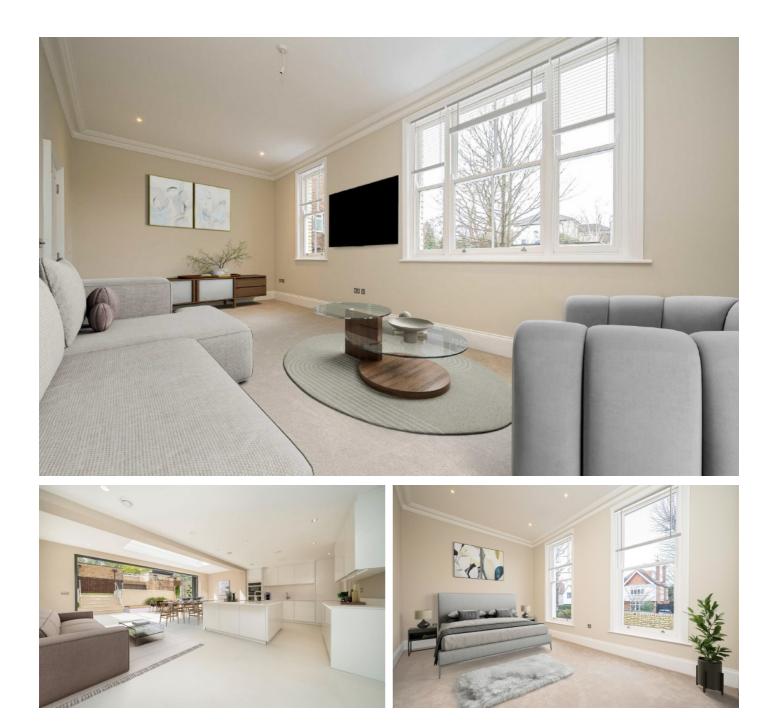

### Catherine Road, KT6 £6,495 Per calendar month

A wonderfully presented newly built four bedroom, four storey town house built in period style. The property offers extensive living space, with large living/dining room, three/four bedrooms, two living rooms and private parking.

#### Features

Built in Period Style Brand New Build River Road Ample Storage Throughout Tiled Floors Top Specification