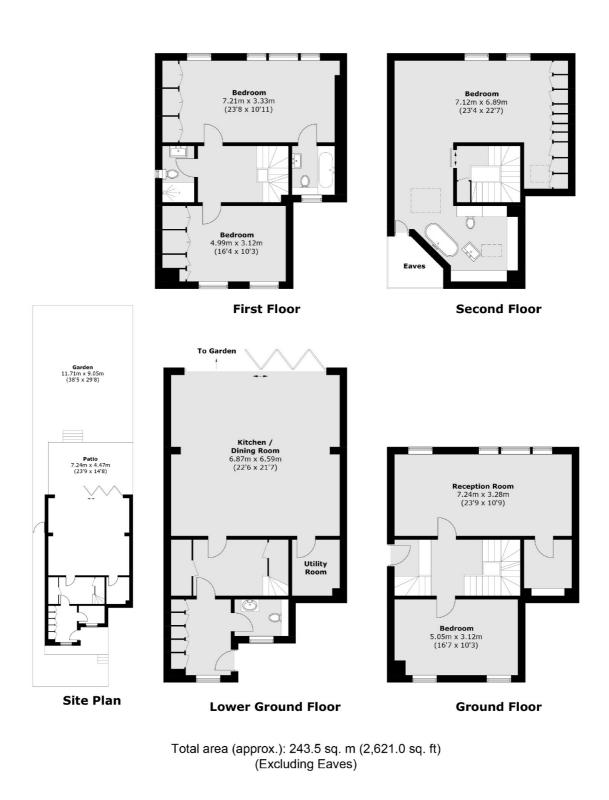

### Catherine Road, KT6 £6,495 Per calendar month

A wonderfully presented newly built four bedroom, four storey town house built in period style. The property offers extensive living space, with large living/dining room, three/four bedrooms, two living rooms and private parking.