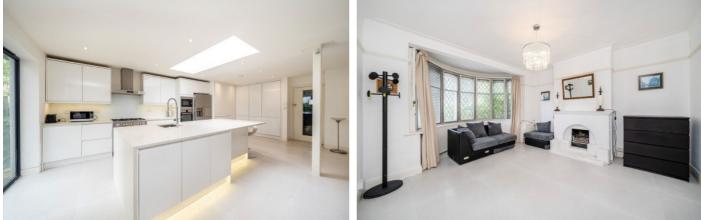

## **Tolworth Rise North, KT5**

On the ground floor this property offers a double bedroom and a smart bathroom, there is a lovely bay fronted reception room with high ceilings, a utility space and a stunning rear extension providing a huge living/dining/kitchen with doors out to the rear garden. The kitchen is fully integrated and immaculate.