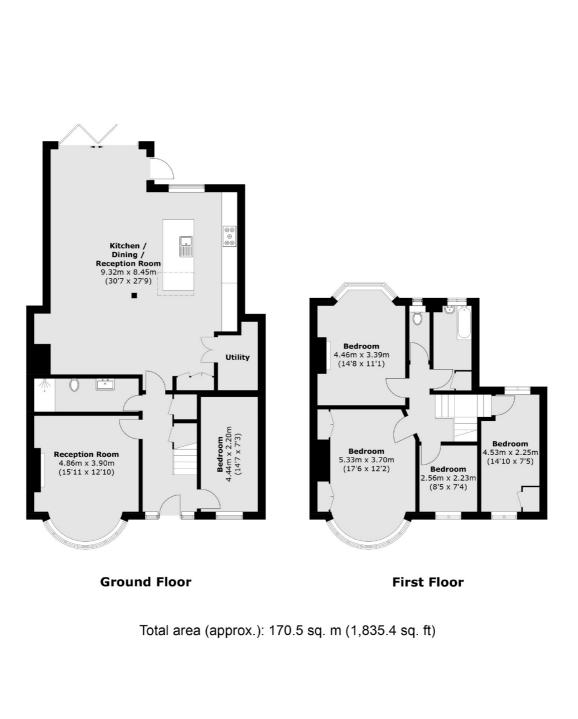

## **Tolworth Rise North, KT5**

On the ground floor this property offers a double bedroom and a smart bathroom, there is a lovely bay fronted reception room with high ceilings, a utility space and a stunning rear extension providing a huge living/dining/kitchen with doors out to the rear garden. The kitchen is fully integrated and immaculate.

On the first floor there are four bedrooms and a bathroom with separate WC, all presented to the highest standard. The loft could be converted to provide another two bedrooms and a bathroom (STPP).

At the front there is a mature garden with off street parking and to the rear there is a lovely private garden.