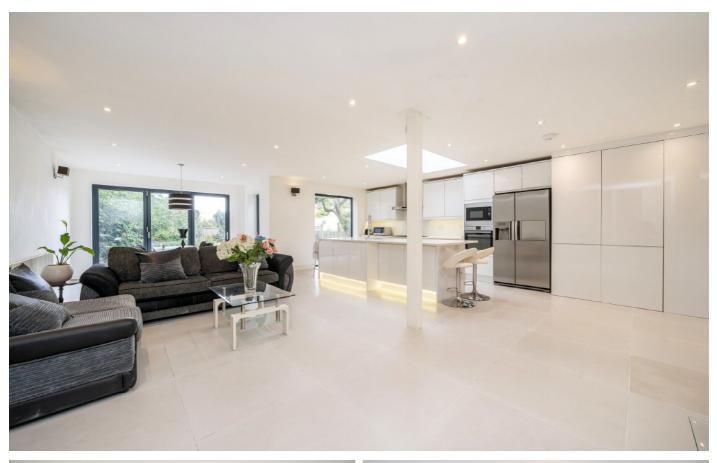

## **Tolworth Rise North, KT5**

On the ground floor this property offers a double bedroom and a smart bathroom, there is a lovely bay fronted reception room with high ceilings, a utility space and a stunning rear extension providing a huge living/dining/kitchen with doors out to the rear garden. The kitchen is fully integrated and immaculate.