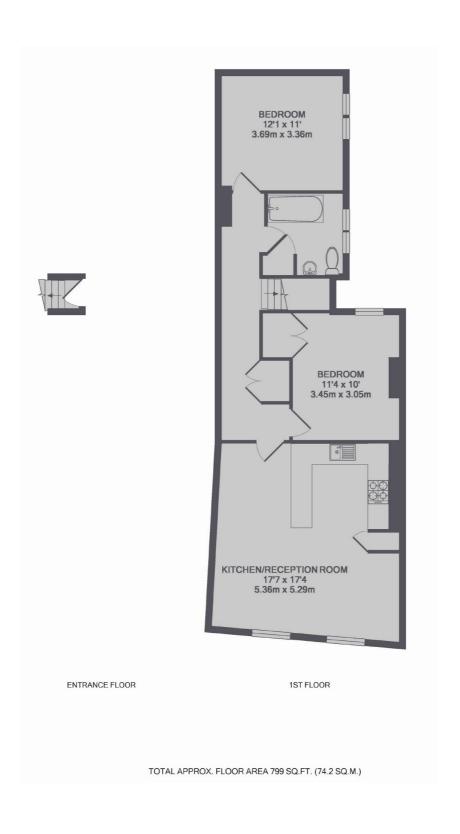

## Tolworth Park Road, KT6

£1,795 Per calendar month

Don't miss out on viewing this top floor apartment in a fantastic area. There is an open plan kitchen/reception room, two double bedrooms and a bathroom.

## **Features**

Newly Repainted New Carpets going in Open Plan Kitchen/Lounge Two Double Bedrooms Modern Bathroom Great Location

Surbiton 020 8390 6544 dexters.co.uk