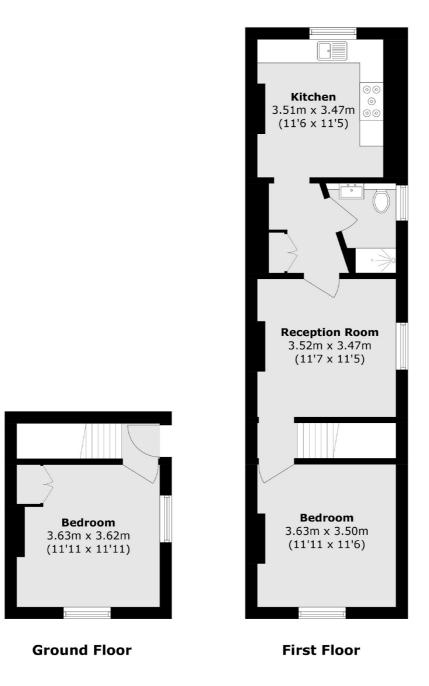

### Portsmouth Road, Surbiton, KT6

Total area (approx.): 64.8 sq. m (697.5 sq. ft)

Surbiton 2 Claremont Road Surbiton KT6 4QU Lettings 020 8390 6544 Energy Rating: . We aim to make our particulars both accurate and reliable. However they are not guaranteed; nor do they form part of an offer or contract. If you require clarification on any points then please contact us, especially if you're traveling some distance to view. Please note that appliances and heating systems have not been tested and therefore no warranties can be given as to their good working order.