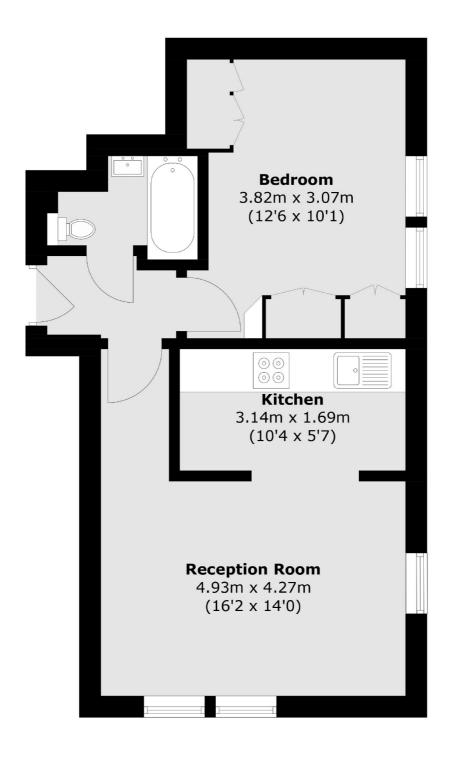

## **Manor Drive, KT5** £275,000

This apartment is offered to the market with no onward chain and a share of the freehold. Accommodation includes one double bedroom, a communal garden and allocated parking.

## Manor Drive, Surbiton, KT5

Total area (approx.): 37.8 sq. m (406.9 sq. ft)

Surbiton

Surbiton

KT64QU

Sales

2 Claremont Road

020 8390 3939