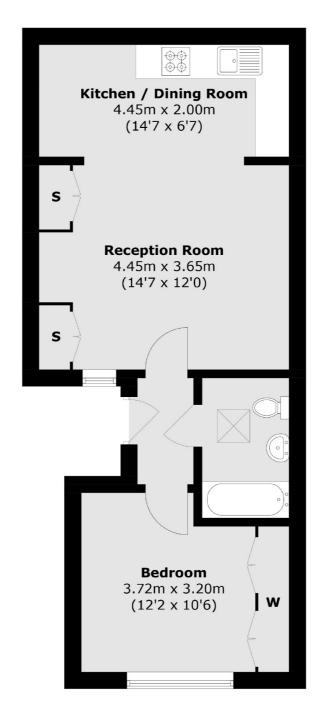

## Surbiton Hill Park, Surbiton, KT5

**Ground Floor** 

Total area (approx.): 43.7 sq. m (470.4 sq. ft)

020 8390 3939

Surbiton