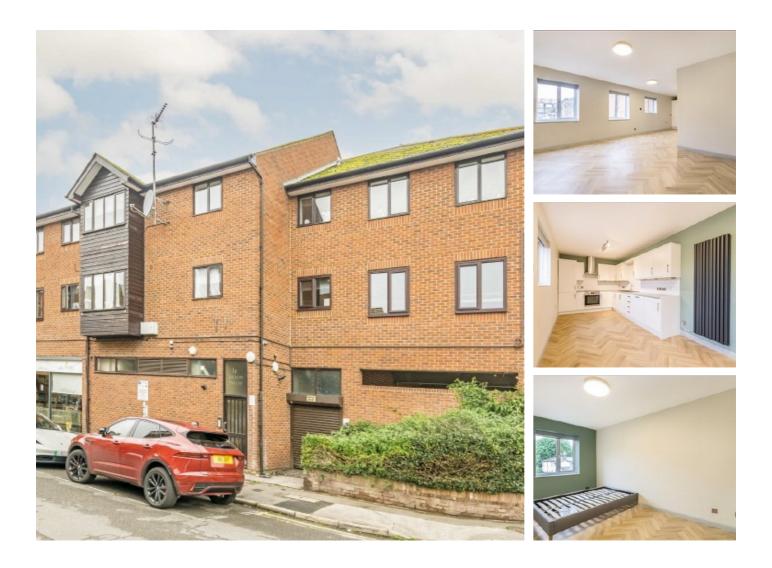

## Cottage Grove, KT6 £1,995 Per calendar month

Newly refurbished throughout to an impeccable standard, is this two double bedroom apartment with a large open plan reception room as well as an allocated parking space. Energy Rating: .

Heron House is a located on the popular Cottage Grove that is nestled in the heart of Surbiton. The buzz of Surbiton high street and the convenience of the mainline train station and its fast train in to London Waterloo, are all on your doorstep.

## Features

Newly Refurbished Throughout Two Double Bedrooms Spacious Reception Room Wood Flooring Throughout Central Location Allocated Parking