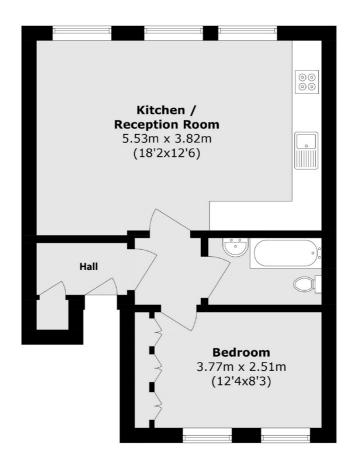

## Ewell Road, KT6 £270,000

A modern and stylish second floor (top floor) apartment, offered to the market with no onward chain. The property has been refurbished to a high standard, has an open plan kitchen/diner/reception room, one double bedroom with built in storage and a spacious bathroom. Further benefits include having the bus stop on its doorstep with buses to Surbiton station and Kingston Upon Thames.

## **Features**

Second Floor (Top Floor)
One Double Bedroom
Open Plan Living
Recently Refurbished
No Onward Chain
900 + Year Lease

Surbiton 020 8390 3939 dexters.co.uk

## Ewell Road, Surbiton, KT6

Total area (approx.): 39.4 sq. m (424.1 sq. ft)

Surbiton

Surbiton

KT64QU

Sales

2 Claremont Road

020 8390 3939