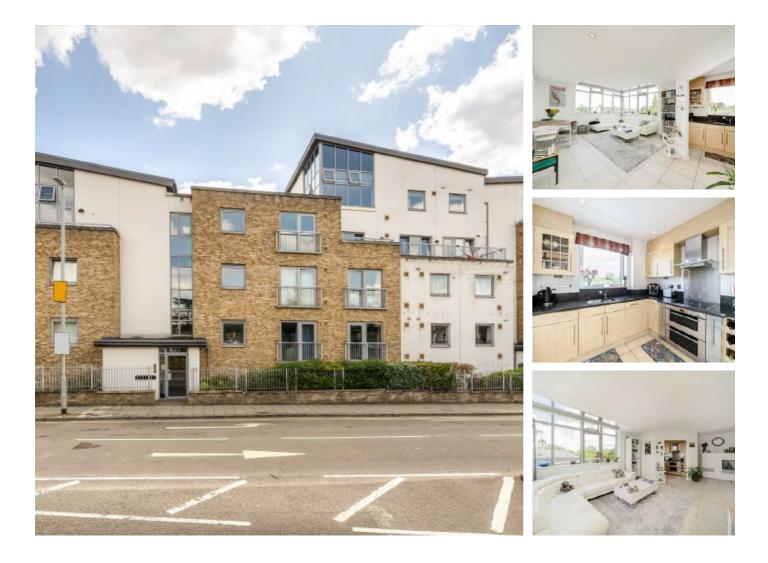

## Lamberts Road, KT5 £499,950

A larger than average penthouse apartment, offered to the market with one double bedroom with a recently refurbished en-suite, a bright and spacious reception room and modern integrated kitchen. The property also benefits from a guest W/C and underfloor heating throughout.

St. Marks Heights is in the heart of Surbiton with everything you need on the doorstep, including the mainline train station with its fast and direct trains to London Waterloo in 16 minutes and a vast selection of local shops, gastro pubs and excellent restaurants.

## Features

Penthouse Apartment One Double Bedroom Central Location Underground Allocated Parking Guest W/C Share of Freehold