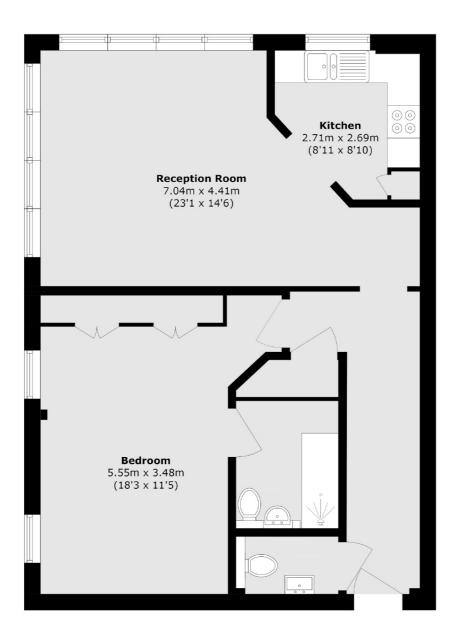

## Lamberts Road, Surbiton, KT5

Total area (approx.): 71.1 sq. m (765.3 sq. ft)

Surbiton 2 Claremont Road Surbiton KT6 4QU Sales 020 8390 3939 Energy Rating: C. We aim to make our particulars both accurate and reliable. However they are not guaranteed; nor do they form part of an offer or contract. If you require clarification on any points then please contact us, especially if you're traveling some distance to view. Please note that appliances and heating systems have not been tested and therefore no warranties can be given as to their good working order.