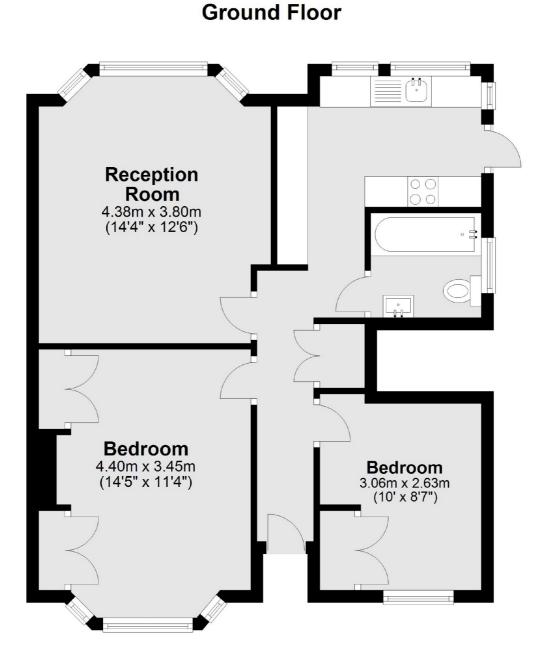

### Ditton Lawn, Thames Ditton, KT7

Total area: approx. 57.5 sq. metres (618.9 sq. feet)

Surbiton 2 Claremont Road Surbiton KT6 4QU Lettings 020 8390 6544 Energy Rating: . We aim to make our particulars both accurate and reliable. However they are not guaranteed; nor do they form part of an offer or contract. If you require clarification on any points then please contact us, especially if you're traveling some distance to view. Please note that appliances and heating systems have not been tested and therefore no warranties can be given as to their good working order.