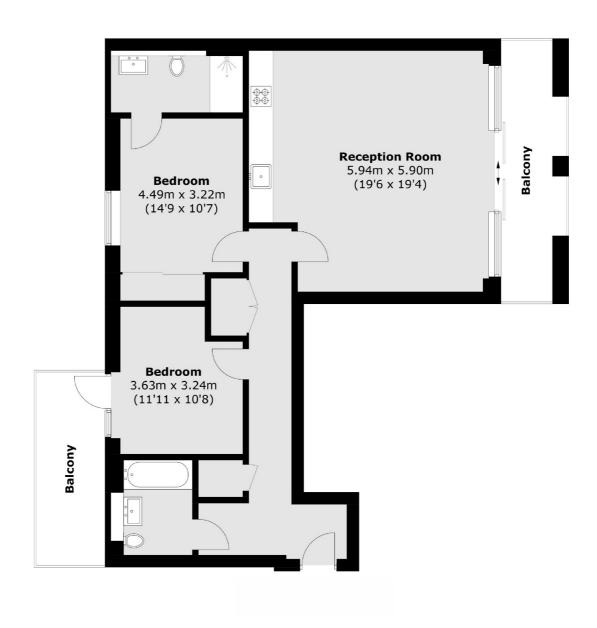

## Brighton Road, KT6

£599,950

A pristine, modern apartment situated in a central location. This apartment offers an open plan kitchen/ reception room with direct access to one of the balconies, two double bedrooms, two modern bathrooms and another private balcony.

## Brighton Road, Surbiton, KT6

Total area (approx.): 86.3 sq. m (928.9 sq. ft) Balcony : 17.2 sq. m (185.1 sq. ft)

Surbiton

Surbiton

KT64QU

Sales

2 Claremont Road

020 8390 3939