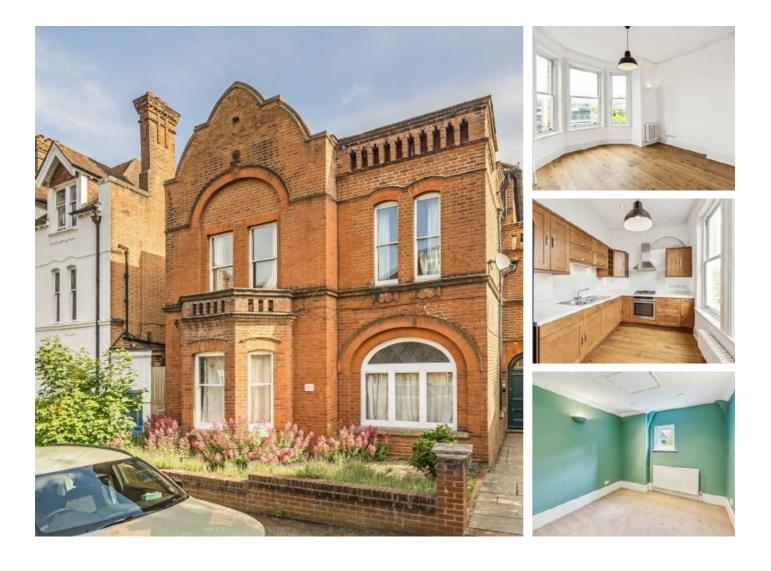

## **Claremont Gardens, KT6** £375,000

A stunning two bedroom first floor conversion flat that is immaculately presented throughout. There is a large reception room, master bedroom, second double bedroom and main bathroom. The property also benefits from a share of the freehold.

Situated in one of Surbiton's most sought after tree lined roads, within ½ a mile of Surbiton town centre and mainline station. The area also has a vast selection of shops, bars and restaurants with the River Thames and Kingston town centre being within a mile radius.

### Features

Period Conversion Flat Two Double Bedrooms Share of Freehold Central Location Open Plan Permit Parking