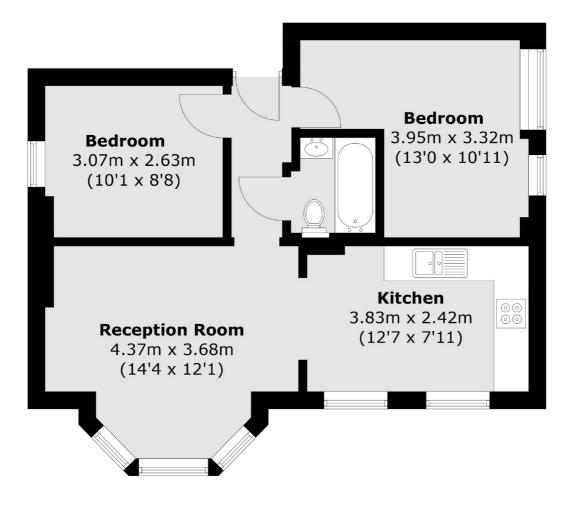

## Claremont Gardens, Surbiton, KT6

Total area (approx.): 50.2 sq. m (540.3 sq. ft)

Surbiton 2 Claremont Road Surbiton KT6 4QU Sales 020 8390 3939 Energy Rating: D. We aim to make our particulars both accurate and reliable. However they are not guaranteed; nor do they form part of an offer or contract. If you require clarification on any points then please contact us, especially if you're traveling some distance to view. Please note that appliances and heating systems have not been tested and therefore no warranties can be given as to their good working order.