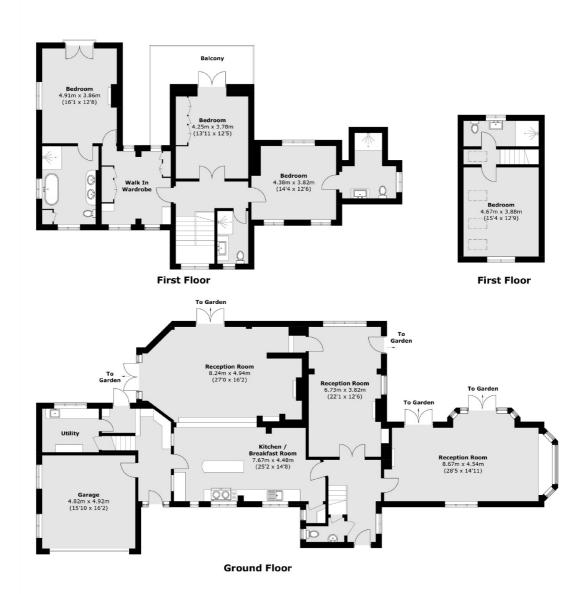

## Ebbisham Lane, Tadworth, KT20

Total area (approx.): 322.7 sq. m (3,473.4 sq. ft) (Including Garage) Balcony: 13.5 sq. m (145.3 sq. ft)

Energy Rating: . We aim to make our particulars both accurate and reliable. However they are not guaranteed; nor do they form part of an offer or contract. If you require clarification on any points then please contact us, especially if you're traveling some distance to view. Please note that appliances and heating systems have not been tested and therefore no warranties can be given as to their good working order.